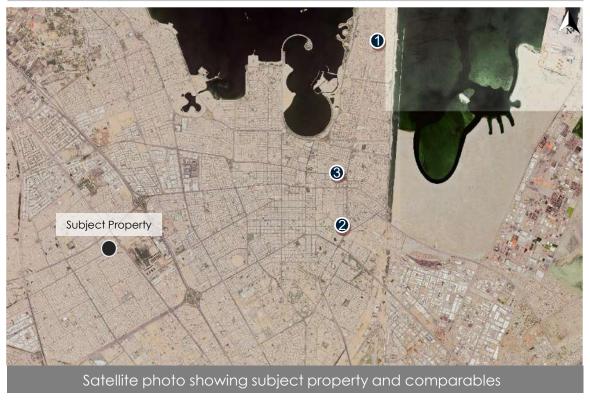

dicators of market value for the subject property. Adjustments between the market data and the subject property were made for the elements identified in the next part.

|             | Co                 | omparables          | List - Showrooms |        |                 |
|-------------|--------------------|---------------------|------------------|--------|-----------------|
| Property ID | Туре               | Transaction<br>Year | Rental value     | Area   | Rental value/m² |
| Property 1  | Asking Price Offer | 2024                | SAR 487,800      | 600 m² | SAR 813         |
| Property 2  | Asking Price Offer | 2024                | SAR 800,000      | 945 m² | SAR 846         |
| Property 3  | Asking Price Offer | 2024                | SAR 650,000      | 670 m² | SAR 970         |





## 4.2.1 Income Approach- Discounted Cash Flow Method

We have conducted comparison to arrive at Showrooms Rents follows:

|                                          | Subject   | Compo                 | arable 1     | Compo                 | arable 2     | Compo                 | arable 3     |
|------------------------------------------|-----------|-----------------------|--------------|-----------------------|--------------|-----------------------|--------------|
| Comparison Criteria                      | Property  | Description           | Adjustment % | Description           | Adjustment % | Description           | Adjustment % |
| Transaction Date                         |           | 25/06                 | /2024        | 25/06                 | /2024        | 25/06