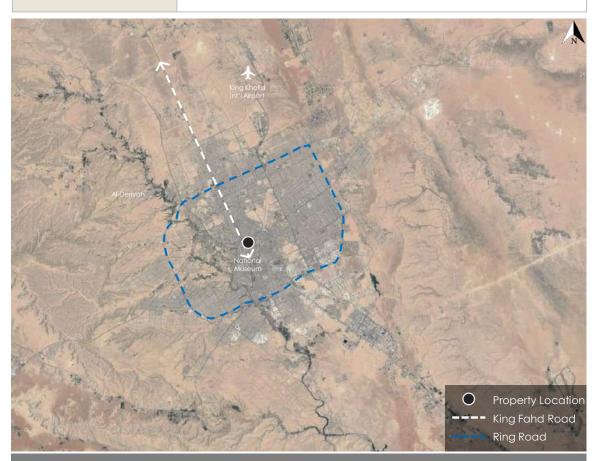

## 3.1 Property Location Analysis

| Description of the property at the neighborhood level |                                                                                                                                                                                                                                                                                                                                                                                         |  |  |  |
|-------------------------------------------------------|-----------------------------------------------------------------------------------------------------------------------------------------------------------------------------------------------------------------------------------------------------------------------------------------------------------------------------------------------------------------------------------------|--|--|--|
| Description of the surrounding area                   | The area where the subject property is located is bounded by Makkah Al Mukarramah Raod followed by Part Of Al Olaya district to the north. Southbound runs King Saud Road followed by Al Murabba district. The east side of the property area is bounded by Al-Olaya Street followed by As Sulimaniyah district, while to the west is King Fahd Road followed by Al Mathar Ash Shamali. |  |  |  |
| Accessibility                                         | The area is easily accessible through several roads, the most important of which is King Fahd Road near the subject property.                                                                                                                                                                                                                                                           |  |  |  |

Satellite photo shows property location