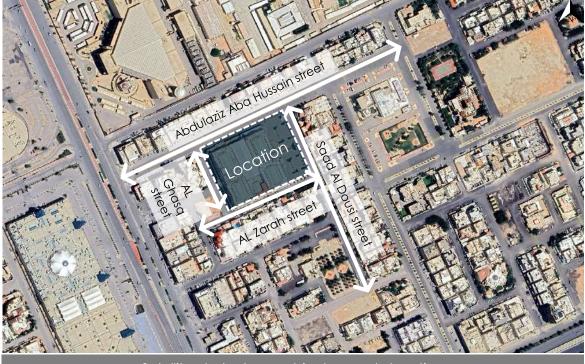

Satellite photo shows subject property location

# 3.3 Property boundaries & lengths

|       | Property Dimensions (Based on real estate ownership document)                                                                                                                            |                |               |              |       |  |  |  |  |
|-------|------------------------------------------------------------------------------------------------------------------------------------------------------------------------------------------|----------------|---------------|--------------|-------|--|--|--|--|
| Views | length /m                                                                                                                                                                                | Street         | Road Category | Road width/m | Views |  |  |  |  |
| North | 46                                                                                                                                                                                       | Street         | Internal      | 10           | 3     |  |  |  |  |
| South | 53.65                                                                                                                                                                                    | Street         | Internal      | 20           | 1     |  |  |  |  |
| East  | 30                                                                                                                                                                                       | Street         | Internal      | 15           | 2     |  |  |  |  |
| West  | 30.96                                                                                                                                                                                    | 30.96 Neighbor |               |              |       |  |  |  |  |
| Notes | - There is a difference in the western boundary of the property, where according to the document of ownership of the property (land) and according to the spatial gate (Al Wara street). |                |               |              |       |  |  |  |  |