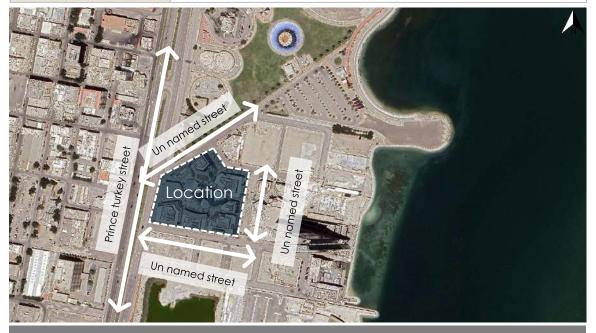

# 3.3 Property boundaries & lengths

|       | Property Dimensions (Based on real estate ownership document)                                                                                                                            |                |               |              |       |  |  |  |  |
|-------|------------------------------------------------------------------------------------------------------------------------------------------------------------------------------------------|----------------|---------------|--------------|-------|--|--|--|--|
| Views | length /m                                                                                                                                                                                | Street         | Road Category | Road width/m | Views |  |  |  |  |
| North | 46                                                                                                                                                                                       | Street         | Internal      | 10           | 3     |  |  |  |  |
| South | 53.65                                                                                                                                                                                    | Street         | Internal      | 20           | 1     |  |  |  |  |
| East  | 30                                                                                                                                                                                       | Street         | Internal      | 15           | 2     |  |  |  |  |
| West  | 30.96                                                                                                                                                                                    | 30.96 Neighbor |               |              |       |  |  |  |  |
| Notes | - There is a difference in the western boundary of the property, where according to the document of ownership of the property (land) and according to the spatial gate (Al Wara street). |                |               |              |       |  |  |  |  |