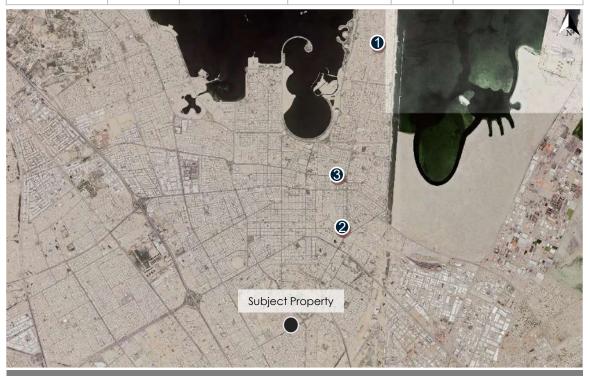

### 3.1 Property Location Analysis

### Description of the property at the city level

About Riyadh

Riyadh is the Capital of the Kingdom of Saudi Arabia, its largest city and the third largest Arab Capital by population. Riyadh is located in the middle of the Arabian Peninsula in the Najd Plateau, at an altitude of 600 meters above sea level. It is the headquarters of the Emirate of Riyadh region, according to the administrative division of the Saudi regions.

### Property location

| Surrounding attractions                 |         |                   |        |  |  |
|-----------------------------------------|---------|-------------------|--------|--|--|
| Attraction Distance Attraction Distance |         |                   |        |  |  |
| King Abdullah Financial<br>Center       | 14.5 km | Kingdom Center    | 4.5 km |  |  |
| Al Faisaliah Tower                      | 2.1 km  | King Fahd Library | 1.5 km |  |  |

## 3.1 Property Location Analysis

| Description of the property at the neighborhood level |                                                                                                                                                                                                                                                                                                                                                                                         |  |  |  |
|-------------------------------------------------------|-----------------------------------------------------------------------------------------------------------------------------------------------------------------------------------------------------------------------------------------------------------------------------------------------------------------------------------------------------------------------------------------|--|--|--|
| Description of the surrounding area                   | The area where the subject property is located is bounded by Makkah Al Mukarramah Raod followed by Part Of Al Olaya district to the north. Southbound runs King Saud Road followed by Al Murabba district. The east side of the property area is bounded by Al-Olaya Street followed by As Sulimaniyah district, while to the west is King Fahd Road followed by Al Mathar Ash Shamali. |  |  |  |
| Accessibility                                         | The area is easily accessible through several roads, the most important of which is King Fahd Road near the subject property.                                                                                                                                                                                                                                                           |  |  |  |

Satellite photo shows property location