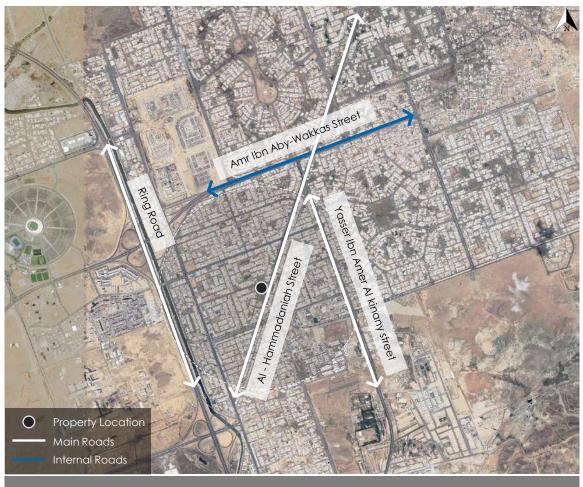

## 3.1 Property Location Analysis

| Description of the property at the neighborhood level |                                                                                                                                                                                                                                                                                                                                                                                         |  |  |  |
|-------------------------------------------------------|-----------------------------------------------------------------------------------------------------------------------------------------------------------------------------------------------------------------------------------------------------------------------------------------------------------------------------------------------------------------------------------------|--|--|--|
| Description of the surrounding area                   | The area where the subject property is located is bounded by Makkah Al Mukarramah Raod followed by Part Of Al Olaya district to the north. Southbound runs King Saud Road followed by Al Murabba district. The east side of the property area is bounded by Al-Olaya Street followed by As Sulimaniyah district, while to the west is King Fahd Road followed by Al Mathar Ash Shamali. |  |  |  |
| Accessibility                                         | The area is easily accessible through several roads, the most important of which is King Fahd Road near the subject property.                                                                                                                                                                                                                                                           |  |  |  |

Satellite photo shows subject property location