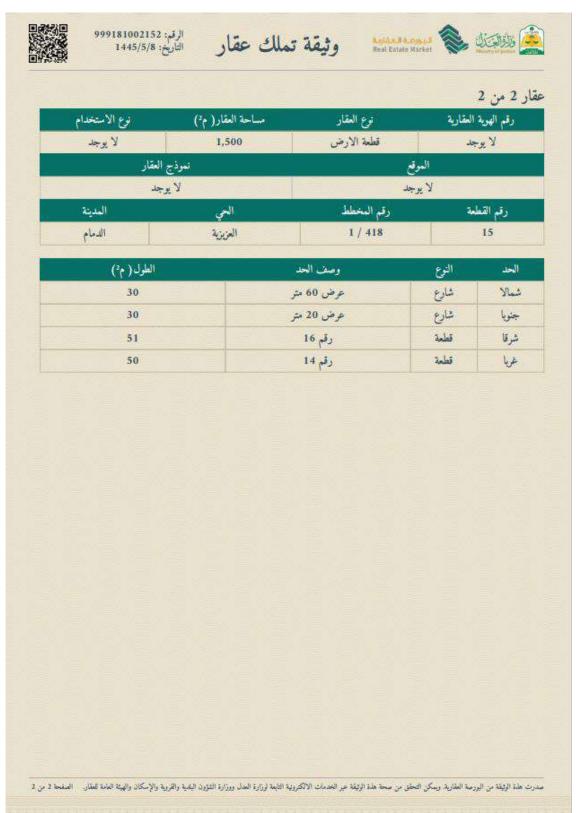

## 3.2 Property description and ownership

| Ownership information (Based on real estate ownership document) |               |                         |                                                                    |  |  |
|-----------------------------------------------------------------|---------------|-------------------------|--------------------------------------------------------------------|--|--|
| Client's name                                                   | SEDCO Capital | Owner's name            | Saudi Economic and<br>Development Company for<br>Real Estate Funds |  |  |
| document<br>number                                              | 499181002158  | document<br>date        | 08/05/1445 H                                                       |  |  |
| building<br>permit Number                                       | 27/2/2/2K     | building<br>permit Date | 13/04/1419 H                                                       |  |  |

| Property Information (Based on real estate ownership document) |             |             |                                             |  |  |
|----------------------------------------------------------------|-------------|-------------|---------------------------------------------|--|--|
| Province                                                       | Riyadh      | City        | Riyadh                                      |  |  |
| District                                                       | Al-Ma'athar | Street      | Shaddad Ibn Aous Street                     |  |  |
| No. of Plot                                                    | 9           | No. of Plan | 1376                                        |  |  |
| Property Type Hotel commercial building                        |             | Notes       | The property is mortgaged to bank al jazira |  |  |