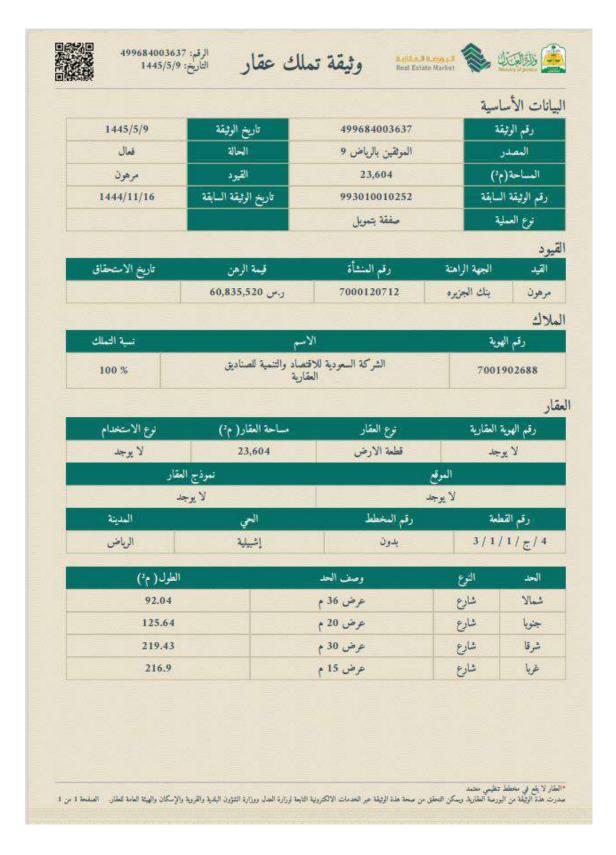

## 3.2 Property description and ownership

| Ownership information (Based on real estate ownership document) |               |                         |                                                                    |  |  |
|-----------------------------------------------------------------|---------------|-------------------------|--------------------------------------------------------------------|--|--|
| Client's name                                                   | SEDCO Capital | Owner's name            | Saudi Economic and<br>Development Company for<br>Real Estate Funds |  |  |
| document<br>number                                              | 499181002158  | document<br>date        | 08/05/1445 H                                                       |  |  |
| building<br>permit Number                                       | 27/2/2/2K     | building<br>permit Date | 13/04/1419 H                                                       |  |  |

| Property Information (Based on real estate ownership document) |             |             |                                             |  |  |
|----------------------------------------------------------------|-------------|-------------|---------------------------------------------|--|--|
| Province                                                       | Riyadh      | City        | Riyadh                                      |  |  |
| District                                                       | Al-Ma'athar | Street      | Shaddad Ibn Aous Street                     |  |  |
| No. of Plot                                                    | 9           | No. of Plan | 1376                                        |  |  |
| Property Type Hotel commercial building                        |             | Notes       | The property is mortgaged to bank al jazira |  |  |

#### https://goo.gl/maps/VCLQEgAbfv7NbQbf6

| Asset                   | Land area   | BUA      | GFA |
|-------------------------|-------------|----------|-----|
| Property specifications | 1,494.75 m² | 6,574 m² | -   |
| Notes                   |             | -        |     |