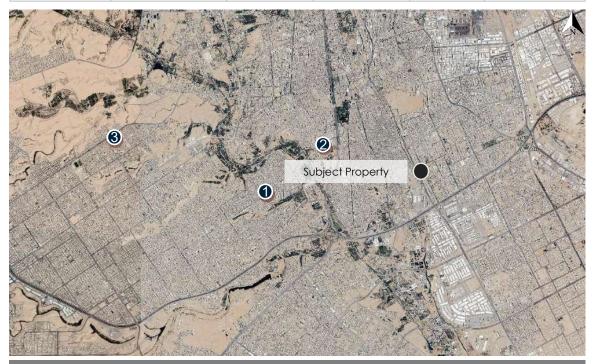

### Property location

| Surrounding attractions                 |         |                   |        |  |  |
|-----------------------------------------|---------|-------------------|--------|--|--|
| Attraction Distance Attraction Distance |         |                   |        |  |  |
| King Abdullah Financial<br>Center       | 14.5 km | Kingdom Center    | 4.5 km |  |  |
| Al Faisaliah Tower                      | 2.1 km  | King Fahd Library | 1.5 km |  |  |

Satellite photo shows subject property location