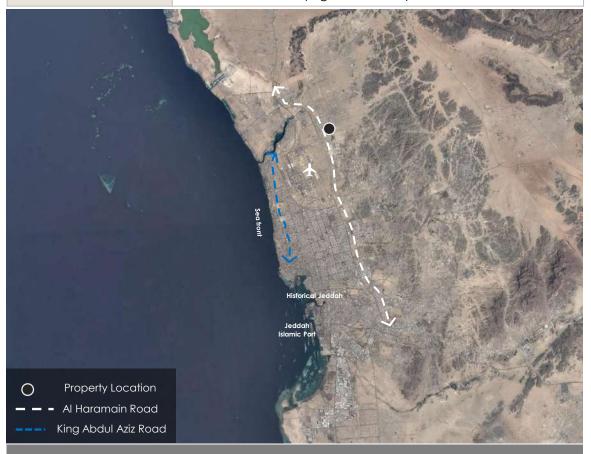

### Description of the property at the city level

About Riyadh

Riyadh is the Capital of the Kingdom of Saudi Arabia, its largest city and the third largest Arab Capital by population. Riyadh is located in the middle of the Arabian Peninsula in the Najd Plateau, at an altitude of 600 meters above sea level. It is the headquarters of the Emirate of Riyadh region, according to the administrative division of the Saudi regions.

## 3.1 Property Location Analysis

| Description of the property at the neighborhood level |                                                                                                                                                                                                                                                                                                                                                                                         |  |  |  |
|-------------------------------------------------------|-----------------------------------------------------------------------------------------------------------------------------------------------------------------------------------------------------------------------------------------------------------------------------------------------------------------------------------------------------------------------------------------|--|--|--|
| Description of the surrounding area                   | The area where the subject property is located is bounded by Makkah Al Mukarramah Raod followed by Part Of Al Olaya district to the north. Southbound runs King Saud Road followed by Al Murabba district. The east side of the property area is bounded by Al-Olaya Street followed by As Sulimaniyah district, while to the west is King Fahd Road followed by Al Mathar Ash Shamali. |  |  |  |
| Accessibility                                         | The area is easily accessible through several roads, the most important of which is King Fahd Road near the subject property.                                                                                                                                                                                                                                                           |  |  |  |

Satellite photo shows property location