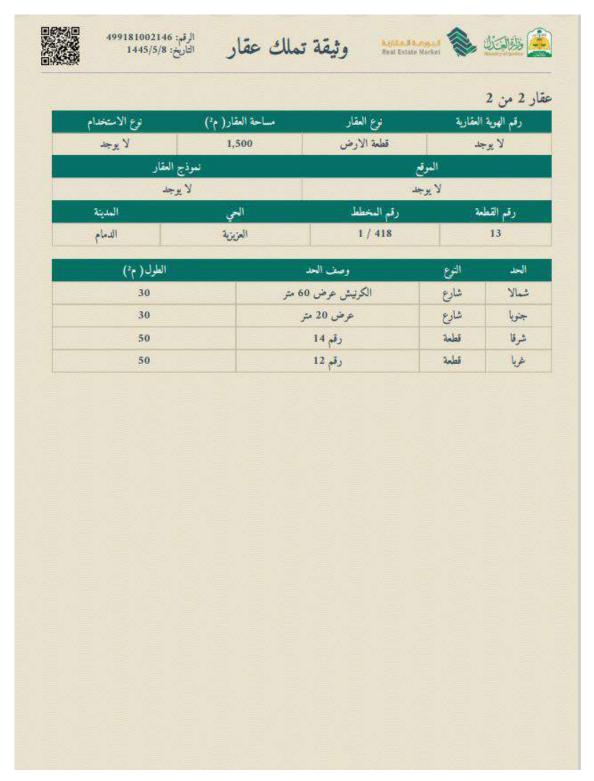

## 3.2 Property description and ownership

| Ownership information (Based on real estate ownership document) |               |                         |                                                                    |  |  |
|-----------------------------------------------------------------|---------------|-------------------------|--------------------------------------------------------------------|--|--|
| Client's name                                                   | SEDCO Capital | Owner's name            | Saudi Economic and<br>Development Company for<br>Real Estate Funds |  |  |
| document<br>number                                              | 499181002158  | document<br>date        | 08/05/1445 H                                                       |  |  |
| building<br>permit Number                                       | 27/2/2/2K     | building<br>permit Date | 13/04/1419 H                                                       |  |  |

| Property Information (Based on real estate ownership document) |             |             |                                             |  |  |
|----------------------------------------------------------------|-------------|-------------|---------------------------------------------|--|--|
| Province                                                       | Riyadh      | City        | Riyadh                                      |  |  |
| District                                                       | Al-Ma'athar | Street      | Shaddad Ibn Aous Street                     |  |  |
| No. of Plot                                                    | 9           | No. of Plan | 1376                                        |  |  |
| Property Type Hotel commercial building                        |             | Notes       | The property is mortgaged to bank al jazira |  |  |

# 3.3 Property boundaries & lengths

|       | Property Dimensions (Based on real estate ownership document)                                                                                                                            |                |               |              |       |  |  |  |  |
|-------|------------------------------------------------------------------------------------------------------------------------------------------------------------------------------------------|----------------|---------------|--------------|-------|--|--|--|--|
| Views | length /m                                                                                                                                                                                | Street         | Road Category | Road width/m | Views |  |  |  |  |
| North | 46                                                                                                                                                                                       | Street         | Internal      | 10           | 3     |  |  |  |  |
| South | 53.65                                                                                                                                                                                    | Street         | Internal      | 20           | 1     |  |  |  |  |
| East  | 30                                                                                                                                                                                       | Street         | Internal      | 15           | 2     |  |  |  |  |
| West  | 30.96                                                                                                                                                                                    | 30.96 Neighbor |               |              |       |  |  |  |  |
| Notes | - There is a difference in the western boundary of the property, where according to the document of ownership of the property (land) and according to the spatial gate (Al Wara street). |                |               |              |       |  |  |  |  |