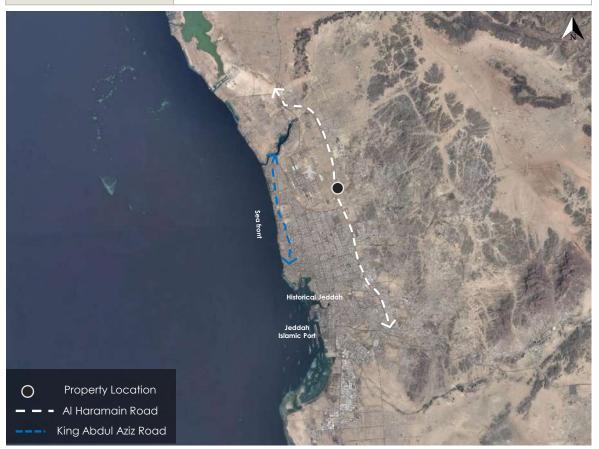

Satellite photo shows property location

Satellite photo shows subject property location