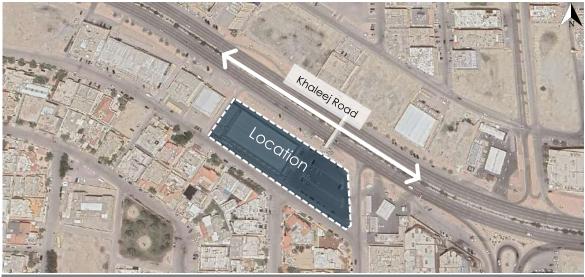

Satellite photo shows property location

Satellite photo shows subject property location