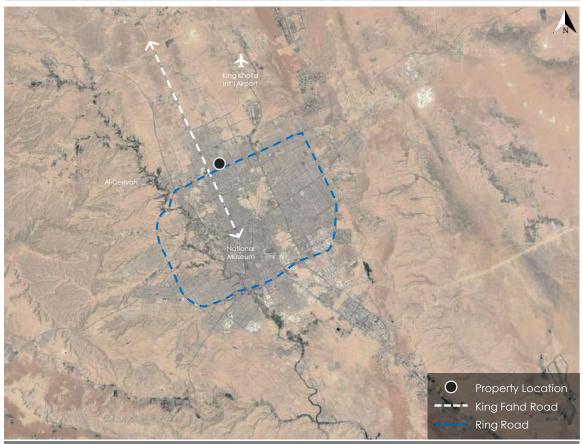

### Description of the property at the city level

About Riyadh

Riyadh is the Capital of the Kingdom of Saudi Arabia, its largest city and the third largest Arab Capital by population. Riyadh is located in the middle of the Arabian Peninsula in the Najd Plateau, at an altitude of 600 meters above sea level. It is the headquarters of the Emirate of Riyadh region, according to the administrative division of the Saudi regions.

### Property location

| Surrounding attractions                 |         |                   |        |  |  |
|-----------------------------------------|---------|-------------------|--------|--|--|
| Attraction Distance Attraction Distance |         |                   |        |  |  |
| King Abdullah Financial<br>Center       | 14.5 km | Kingdom Center    | 4.5 km |  |  |
| Al Faisaliah Tower                      | 2.1 km  | King Fahd Library | 1.5 km |  |  |

Satellite photo shows property location