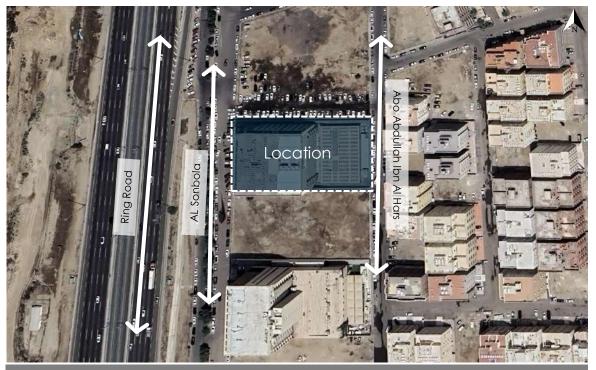

## 3.2 Property description and ownership

| Ownership information (Based on real estate ownership document) |               |                         |                                                                    |  |  |
|-----------------------------------------------------------------|---------------|-------------------------|--------------------------------------------------------------------|--|--|
| Client's name                                                   | SEDCO Capital | Owner's name            | Saudi Economic and<br>Development Company for<br>Real Estate Funds |  |  |
| document<br>number                                              | 499181002158  | document<br>date        | 08/05/1445 H                                                       |  |  |
| building<br>permit Number                                       | 27/2/2/2K     | building<br>permit Date | 13/04/1419 H                                                       |  |  |

| Property Information (Based on real estate ownership document) |             |             |                                             |  |  |
|----------------------------------------------------------------|-------------|-------------|---------------------------------------------|--|--|
| Province                                                       | Riyadh      | City        | Riyadh                                      |  |  |
| District                                                       | Al-Ma'athar | Street      | Shaddad Ibn Aous Street                     |  |  |
| No. of Plot                                                    | 9           | No. of Plan | 1376                                        |  |  |
| Property Type Hotel commercial building                        |             | Notes       | The property is mortgaged to bank al jazira |  |  |

#### https://goo.gl/maps/VCLQEgAbfv7NbQbf6

| Asset                   | Land area   | BUA      | GFA |
|-------------------------|-------------|----------|-----|
| Property specifications | 1,494.75 m² | 6,574 m² | -   |
| Notes                   |             | -        |     |

Satellite photo shows subject property location

# 3.3 Property boundaries & lengths

|       | Property Dimensions (Based on real estate ownership document)                                                                                                                            |                |               |              |       |  |  |  |  |
|-------|------------------------------------------------------------------------------------------------------------------------------------------------------------------------------------------|----------------|---------------|--------------|-------|--|--|--|--|
| Views | length /m                                                                                                                                                                                | Street         | Road Category | Road width/m | Views |  |  |  |  |
| North | 46                                                                                                                                                                                       | Street         | Internal      | 10           | 3     |  |  |  |  |
| South | 53.65                                                                                                                                                                                    | Street         | Internal      | 20           | 1     |  |  |  |  |
| East  | 30                                                                                                                                                                                       | Street         | Internal      | 15           | 2     |  |  |  |  |
| West  | 30.96                                                                                                                                                                                    | 30.96 Neighbor |               |              |       |  |  |  |  |
| Notes | - There is a difference in the western boundary of the property, where according to the document of ownership of the property (land) and according to the spatial gate (Al Wara street). |                |               |              |       |  |  |  |  |