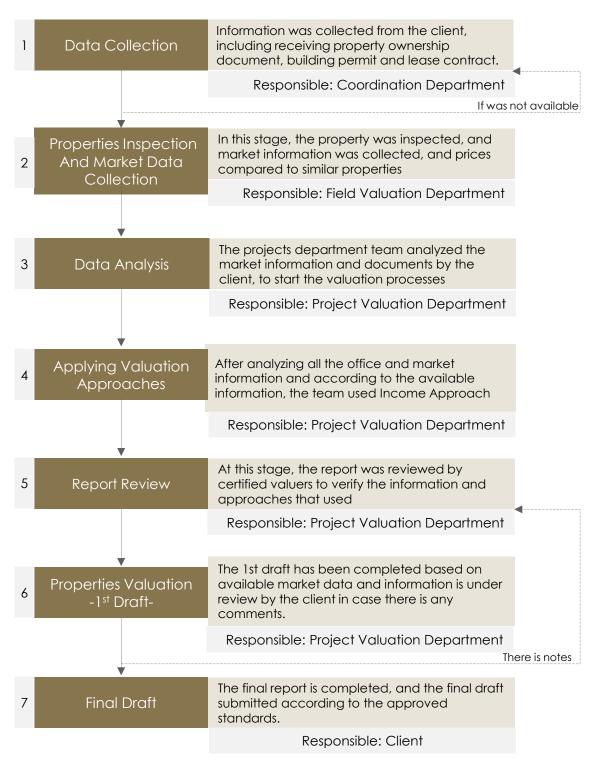

### 2 Reporting Methodology

3. Based on the International Valuation Standards ("IVS") (Standard 102), the figure below shows the steps of the valuation process and the mechanism of work for Esnad:

Certified Valuer - TAQEEM membership No.: 1210000934 Certified Valuer - TAQEEM membership issue date: 10/11/1438 H