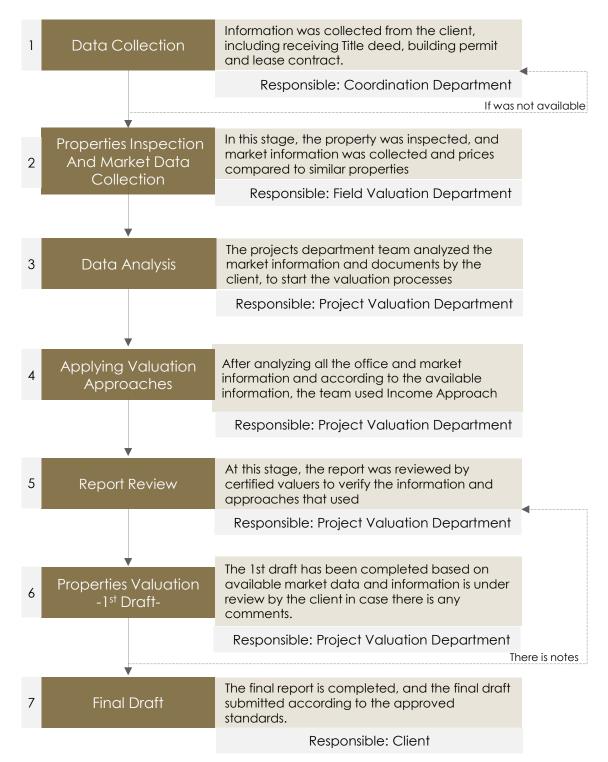

### 2 Reporting Methodology

3. Based on the International Valuation Standards ("IVS") (Standard 102), the figure below shows the steps of the valuation process and the mechanism of work for Esnad:

Certified Valuer - TAQEEM membership No.: 1210000934 Certified Valuer - TAQEEM membership issue date: 10/11/1438 H