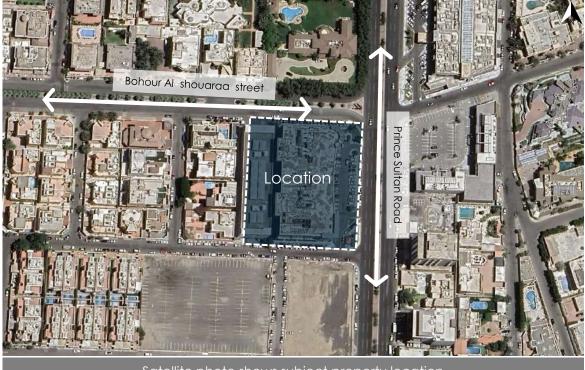

|  |  |  |
| No. of Plot                                 | 9                       | No. of Plan             | 448 / س / ت                                |  |  |  |
| Property Type                               | Administration building | Notes                   | The property is mortgaged to Bank AlJazira |  |  |  |
| 21.571287° N 39.142570° E                   |                         |                         |                                            |  |  |  |

#### https://goo.gl/maps/i6XuRrjRE9veMDPCA

| Asset                   | Land area   | BUA          | GFA |  |
|-------------------------|-------------|--------------|-----|--|
| Property specifications | 7,903.00 m² | 26,713.31 m² | -   |  |
| Notes                   | -           |              |     |  |



Satellite photo shows subject property location



# 3.3 Property boundaries & lengths

| Property Dimensions (Based on the title deed) |           |                              |               |              |       |  |  |  |
|-----------------------------------------------|-----------|------------------------------|---------------|--------------|-------|--|--|--|
| Views                                         | length /m | Street                       | Road Category | Road width/m | Views |  |  |  |
| North                                         | 85        | Bohour Al<br>Shouaraa street | Commerial     | 32           | 2     |  |  |  |
| South                                         | 87        | Street                       | Internal      | 12           | 3     |  |  |  |
| Eas