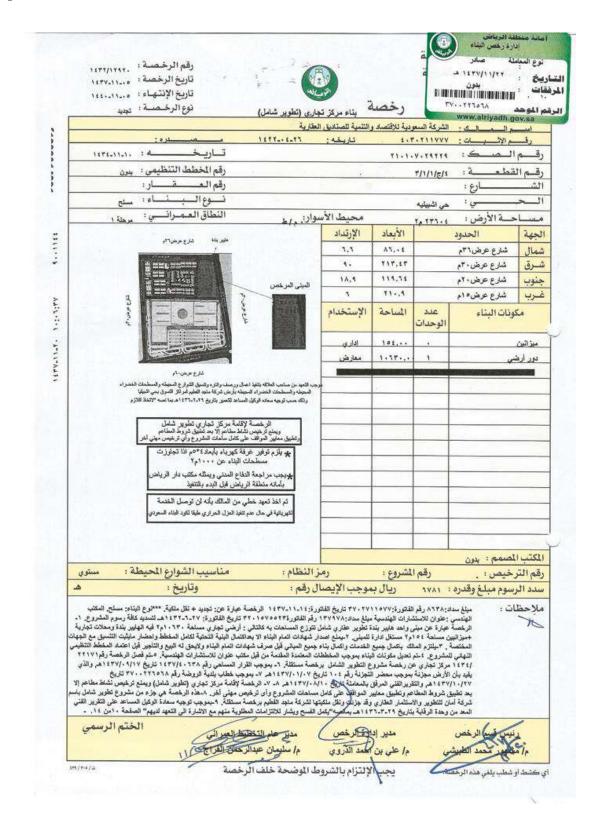

## 3.2 Property description and ownership

| Ownership information (Based on real estate ownership document) |               |                         |                                                                    |  |  |
|-----------------------------------------------------------------|---------------|-------------------------|--------------------------------------------------------------------|--|--|
| Client's name                                                   | SEDCO Capital | Owner's name            | Saudi Economic and<br>Development Company for<br>Real Estate Funds |  |  |
| document<br>number                                              | 499181002158  | document<br>date        | 08/05/1445 H                                                       |  |  |
| building<br>permit Number                                       | 27/2/2/2K     | building<br>permit Date | 13/04/1419 H                                                       |  |  |

| Property Information (Based on real estate ownership document) |             |             |                                             |  |  |
|----------------------------------------------------------------|-------------|-------------|---------------------------------------------|--|--|
| Province                                                       | Riyadh      | City        | Riyadh                                      |  |  |
| District                                                       | Al-Ma'athar | Street      | Shaddad Ibn Aous Street                     |  |  |
| No. of Plot                                                    | 9           | No. of Plan | 1376                                        |  |  |
| Property Type Hotel commercial building                        |             | Notes       | The property is mortgaged to bank al jazira |  |  |

# 3.3 Property boundaries & lengths

|       | Property Dimensions (Based on real estate ownership document)                                                                                                                            |                |               |              |       |  |  |  |  |
|-------|------------------------------------------------------------------------------------------------------------------------------------------------------------------------------------------|----------------|---------------|--------------|-------|--|--|--|--|
| Views | length /m                                                                                                                                                                                | Street         | Road Category | Road width/m | Views |  |  |  |  |
| North | 46                                                                                                                                                                                       | Street         | Internal      | 10           | 3     |  |  |  |  |
| South | 53.65                                                                                                                                                                                    | Street         | Internal      | 20           | 1     |  |  |  |  |
| East  | 30                                                                                                                                                                                       | Street         | Internal      | 15           | 2     |  |  |  |  |
| West  | 30.96                                                                                                                                                                                    | 30.96 Neighbor |               |              |       |  |  |  |  |
| Notes | - There is a difference in the western boundary of the property, where according to the document of ownership of the property (land) and according to the spatial gate (Al Wara street). |                |               |              |       |  |  |  |  |

| Property specifications |                   |                                                      |  |  |
|-------------------------|-------------------|------------------------------------------------------|--|--|
|                         | BUA               | 6,574 m²                                             |  |  |
|                         | Height (floors)   | Basement + Ground floor + Mezzanine + 5 Upper floors |  |  |
| Chu, and and            | Age               | 24 years                                             |  |  |
| Structure               | Num. of buildings | 1                                                    |  |  |
|                         | Finishing         | Good                                                 |  |  |
|                         | Facilities        | Fire extinguishing system/Swimming pool/GYM/Parking  |  |  |
|                         | Use               | Residential – commercial                             |  |  |
| Zoning                  | Maximum footprint | 35%                                                  |  |  |
|                         | Maximum height    | Unlimited                                            |  |  |
|                         | Notes             | -                                                    |  |  |