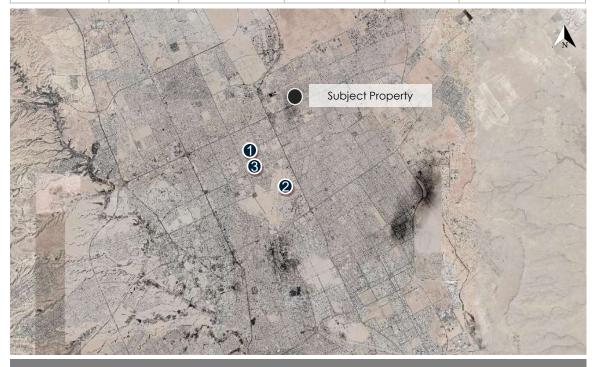

Satellite photo shows property location

Satellite photo shows subject property location