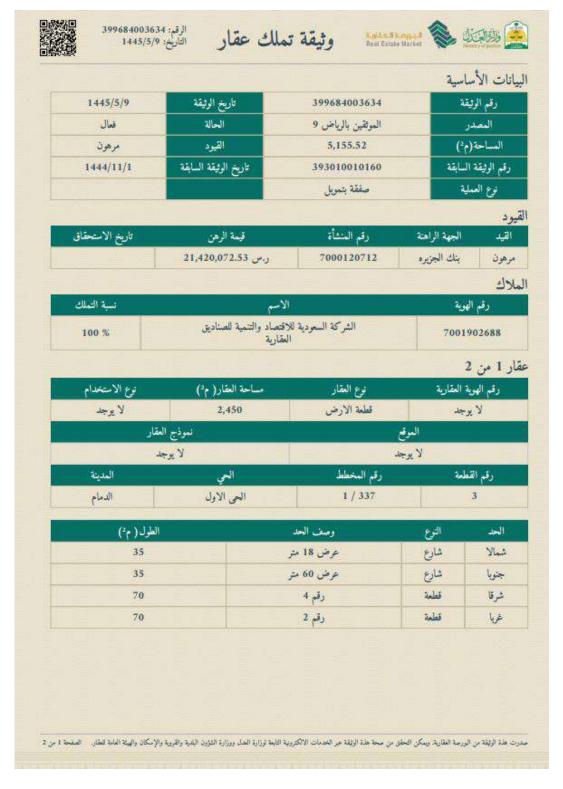

## 3.2 Property description and ownership

| Ownership information (Based on real estate ownership document) |               |                         |                                                                    |  |  |
|-----------------------------------------------------------------|---------------|-------------------------|--------------------------------------------------------------------|--|--|
| Client's name                                                   | SEDCO Capital | Owner's name            | Saudi Economic and<br>Development Company for<br>Real Estate Funds |  |  |
| document<br>number                                              | 499181002158  | document<br>date        | 08/05/1445 H                                                       |  |  |
| building<br>permit Number                                       | 27/2/2/2K     | building<br>permit Date | 13/04/1419 H                                                       |  |  |

| Property Information (Based on real estate ownership document) |             |             |                                             |  |  |
|----------------------------------------------------------------|-------------|-------------|---------------------------------------------|--|--|
| Province                                                       | Riyadh      | City        | Riyadh                                      |  |  |
| District                                                       | Al-Ma'athar | Street      | Shaddad Ibn Aous Street                     |  |  |
| No. of Plot                                                    | 9           | No. of Plan | 1376                                        |  |  |
| Property Type Hotel commercial building                        |             | Notes       | The property is mortgaged to bank al jazira |  |  |

#### https://goo.gl/maps/VCLQEgAbfv7NbQbf6

| Asset                   | Land area   | BUA      | GFA |
|-------------------------|-------------|----------|-----|
| Property specifications | 1,494.75 m² | 6,574 m² | -   |
| Notes                   |             | -        |     |

# 3.3 Property boundaries & lengths

|       | Property Dimensions (Based on real estate ownership document)                                                                                                                            |                |               |              |       |  |  |  |  |
|-------|------------------------------------------------------------------------------------------------------------------------------------------------------------------------------------------|----------------|---------------|--------------|-------|--|--|--|--|
| Views | length /m                                                                                                                                                                                | Street         | Road Category | Road width/m | Views |  |  |  |  |
| North | 46                                                                                                                                                                                       | Street         | Internal      | 10           | 3     |  |  |  |  |
| South | 53.65                                                                                                                                                                                    | Street         | Internal      | 20           | 1     |  |  |  |  |
| East  | 30                                                                                                                                                                                       | Street         | Internal      | 15           | 2     |  |  |  |  |
| West  | 30.96                                                                                                                                                                                    | 30.96 Neighbor |               |              |       |  |  |  |  |
| Notes | - There is a difference in the western boundary of the property, where according to the document of ownership of the property (land) and according to the spatial gate (Al Wara street). |                |               |              |       |  |  |  |  |