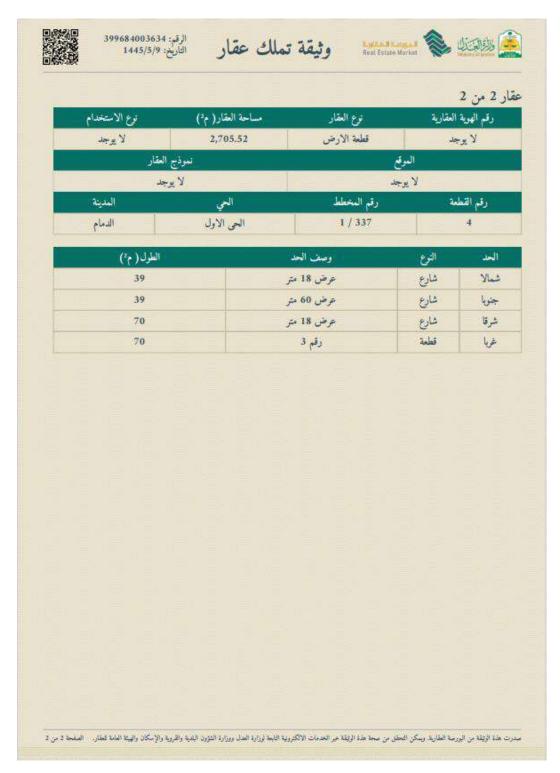

# 3.3 Property boundaries & lengths

|       | Property Dimensions (Based on real estate ownership document)                                                                                                                            |                |               |              |       |  |  |  |  |
|-------|------------------------------------------------------------------------------------------------------------------------------------------------------------------------------------------|----------------|---------------|--------------|-------|--|--|--|--|
| Views | length /m                                                                                                                                                                                | Street         | Road Category | Road width/m | Views |  |  |  |  |
| North | 46                                                                                                                                                                                       | Street         | Internal      | 10           | 3     |  |  |  |  |
| South | 53.65                                                                                                                                                                                    | Street         | Internal      | 20           | 1     |  |  |  |  |
| East  | 30                                                                                                                                                                                       | Street         | Internal      | 15           | 2     |  |  |  |  |
| West  | 30.96                                                                                                                                                                                    | 30.96 Neighbor |               |              |       |  |  |  |  |
| Notes | - There is a difference in the western boundary of the property, where according to the document of ownership of the property (land) and according to the spatial gate (Al Wara street). |                |               |              |       |  |  |  |  |