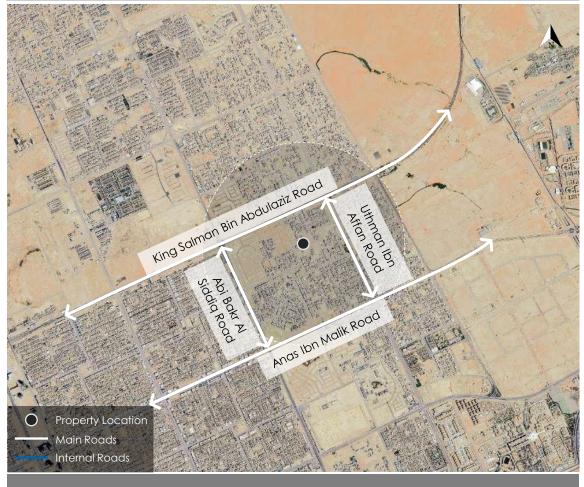

## 3.1 Property Location Analysis

| Description of the property at the neighborhood level |                                                                                                                                                                                                                                                                                                                                                                                         |  |  |  |
|-------------------------------------------------------|-----------------------------------------------------------------------------------------------------------------------------------------------------------------------------------------------------------------------------------------------------------------------------------------------------------------------------------------------------------------------------------------|--|--|--|
| Description of the surrounding area                   | The area where the subject property is located is bounded by Makkah Al Mukarramah Raod followed by Part Of Al Olaya district to the north. Southbound runs King Saud Road followed by Al Murabba district. The east side of the property area is bounded by Al-Olaya Street followed by As Sulimaniyah district, while to the west is King Fahd Road followed by Al Mathar Ash Shamali. |  |  |  |
| Accessibility                                         | The area is easily accessible through several roads, the most important of which is King Fahd Road near the subject property.                                                                                                                                                                                                                                                           |  |  |  |