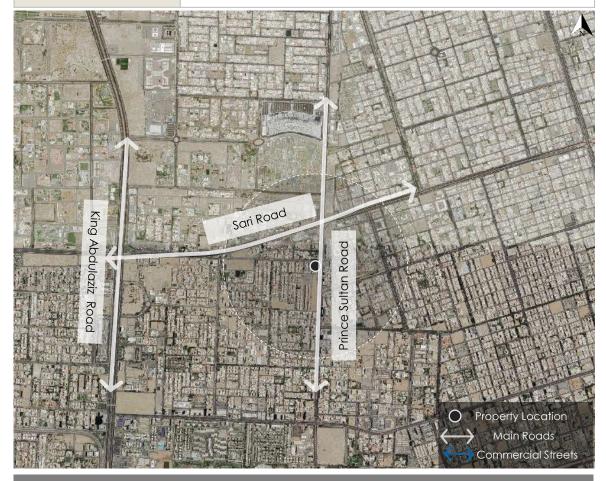

## 3.1 Property Location Analysis

| Description of the property at the neighborhood level |                                                                                                                                                                                                                                                                                                                                                                                         |  |  |  |
|-------------------------------------------------------|-----------------------------------------------------------------------------------------------------------------------------------------------------------------------------------------------------------------------------------------------------------------------------------------------------------------------------------------------------------------------------------------|--|--|--|
| Description of the surrounding area                   | The area where the subject property is located is bounded by Makkah Al Mukarramah Raod followed by Part Of Al Olaya district to the north. Southbound runs King Saud Road followed by Al Murabba district. The east side of the property area is bounded by Al-Olaya Street followed by As Sulimaniyah district, while to the west is King Fahd Road followed by Al Mathar Ash Shamali. |  |  |  |
| Accessibility                                         | The area is easily accessible through several roads, the most important of which is King Fahd Road near the subject property.                                                                                                                                                                                                                                                           |  |  |  |