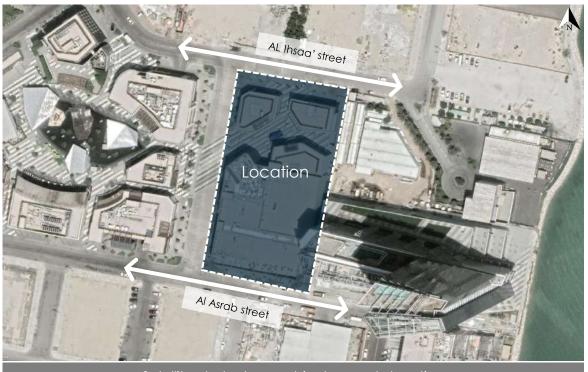

## 3.2 Property description and ownership

| Ownership information (Based on real estate ownership document) |               |                         |                                                                    |  |  |
|-----------------------------------------------------------------|---------------|-------------------------|--------------------------------------------------------------------|--|--|
| Client's name                                                   | SEDCO Capital | Owner's name            | Saudi Economic and<br>Development Company for<br>Real Estate Funds |  |  |
| document<br>number                                              | 499181002158  | document<br>date        | 08/05/1445 H                                                       |  |  |
| building<br>permit Number                                       | 27/2/2/2K     | building<br>permit Date | 13/04/1419 H                                                       |  |  |

| Property Information (Based on real estate ownership document) |             |             |                                             |  |  |
|----------------------------------------------------------------|-------------|-------------|---------------------------------------------|--|--|
| Province                                                       | Riyadh      | City        | Riyadh                                      |  |  |
| District                                                       | Al-Ma'athar | Street      | Shaddad Ibn Aous Street                     |  |  |
| No. of Plot                                                    | 9           | No. of Plan | 1376                                        |  |  |
| Property Type Hotel commercial building                        |             | Notes       | The property is mortgaged to bank al jazira |  |  |

#### https://goo.gl/maps/VCLQEgAbfv7NbQbf6

| Asset                   | Land area   | BUA      | GFA |
|-------------------------|-------------|----------|-----|
| Property specifications | 1,494.75 m² | 6,574 m² | -   |
| Notes                   |             | -        |     |

Satellite photo shows subject property location

# 3.3 Property boundaries & lengths

|       | Property Dimensions (Based on real estate ownership document)                                                                                                                            |                |               |              |       |  |  |  |  |
|-------|------------------------------------------------------------------------------------------------------------------------------------------------------------------------------------------|----------------|---------------|--------------|-------|--|--|--|--|
| Views | length /m                                                                                                                                                                                | Street         | Road Category | Road width/m | Views |  |  |  |  |
| North | 46                                                                                                                                                                                       | Street         | Internal      | 10           | 3     |  |  |  |  |
| South | 53.65                                                                                                                                                                                    | Street         | Internal      | 20           | 1     |  |  |  |  |
| East  | 30                                                                                                                                                                                       | Street         | Internal      | 15           | 2     |  |  |  |  |
| West  | 30.96                                                                                                                                                                                    | 30.96 Neighbor |               |              |       |  |  |  |  |
| Notes | - There is a difference in the western boundary of the property, where according to the document of ownership of the property (land) and according to the spatial gate (Al Wara street). |                |               |              |       |  |  |  |  |