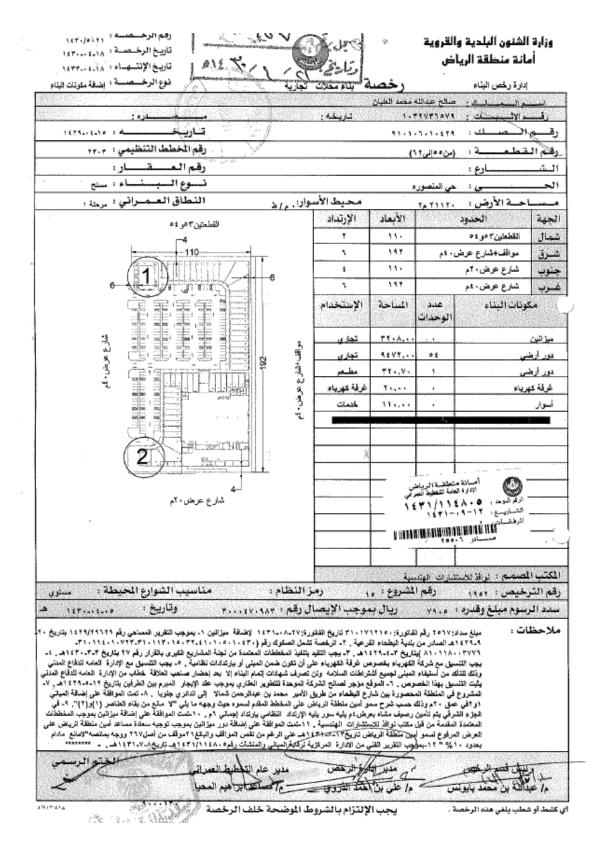

## 3.2 Property description and ownership

| Ownership information (Based on real estate ownership document) |               |                         |                                                                    |  |  |
|-----------------------------------------------------------------|---------------|-------------------------|--------------------------------------------------------------------|--|--|
| Client's name                                                   | SEDCO Capital | Owner's name            | Saudi Economic and<br>Development Company for<br>Real Estate Funds |  |  |
| document<br>number                                              | 499181002158  | document<br>date        | 08/05/1445 H                                                       |  |  |
| building<br>permit Number                                       | 27/2/2/2K     | building<br>permit Date | 13/04/1419 H                                                       |  |  |

| Property Information (Based on real estate ownership document) |             |             |                                             |  |  |
|----------------------------------------------------------------|-------------|-------------|---------------------------------------------|--|--|
| Province                                                       | Riyadh      | City        | Riyadh                                      |  |  |
| District                                                       | Al-Ma'athar | Street      | Shaddad Ibn Aous Street                     |  |  |
| No. of Plot                                                    | 9           | No. of Plan | 1376                                        |  |  |
| Property Type Hotel commercial building                        |             | Notes       | The property is mortgaged to bank al jazira |  |  |

#### https://goo.gl/maps/VCLQEgAbfv7NbQbf6

| Asset                   | Land area   | BUA      | GFA |
|-------------------------|-------------|----------|-----|
| Property specifications | 1,494.75 m² | 6,574 m² | -   |
| Notes                   |             | -        |     |

# 3.3 Property boundaries & lengths

|       | Property Dimensions (Based on real estate ownership document)                                                                                                                            |                |               |              |       |  |  |  |  |
|-------|------------------------------------------------------------------------------------------------------------------------------------------------------------------------------------------|----------------|---------------|--------------|-------|--|--|--|--|
| Views | length /m                                                                                                                                                                                | Street         | Road Category | Road width/m | Views |  |  |  |  |
| North | 46                                                                                                                                                                                       | Street         | Internal      | 10           | 3     |  |  |  |  |
| South | 53.65                                                                                                                                                                                    | Street         | Internal      | 20           | 1     |  |  |  |  |
| East  | 30                                                                                                                                                                                       | Street         | Internal      | 15           | 2     |  |  |  |  |
| West  | 30.96                                                                                                                                                                                    | 30.96 Neighbor |               |              |       |  |  |  |  |
| Notes | - There is a difference in the western boundary of the property, where according to the document of ownership of the property (land) and according to the spatial gate (Al Wara street). |                |               |              |       |  |  |  |  |

| Property specifications |                   |                                                      |  |  |
|-------------------------|-------------------|------------------------------------------------------|--|--|
|                         | BUA               | 6,574 m²                                             |  |  |
|                         | Height (floors)   | Basement + Ground floor + Mezzanine + 5 Upper floors |  |  |
| Chu, and and            | Age               | 24 years                                             |  |  |
| Structure               | Num. of buildings | 1                                                    |  |  |
|                         | Finishing         | Good                                                 |  |  |
|                         | Facilities        | Fire extinguishing system/Swimming pool/GYM/Parking  |  |  |
|                         | Use               | Residential – commercial                             |  |  |
| Zoning                  | Maximum footprint | 35%                                                  |  |  |
|                         | Maximum height    | Unlimited                                            |  |  |
|                         | Notes             | -                                                    |  |  |