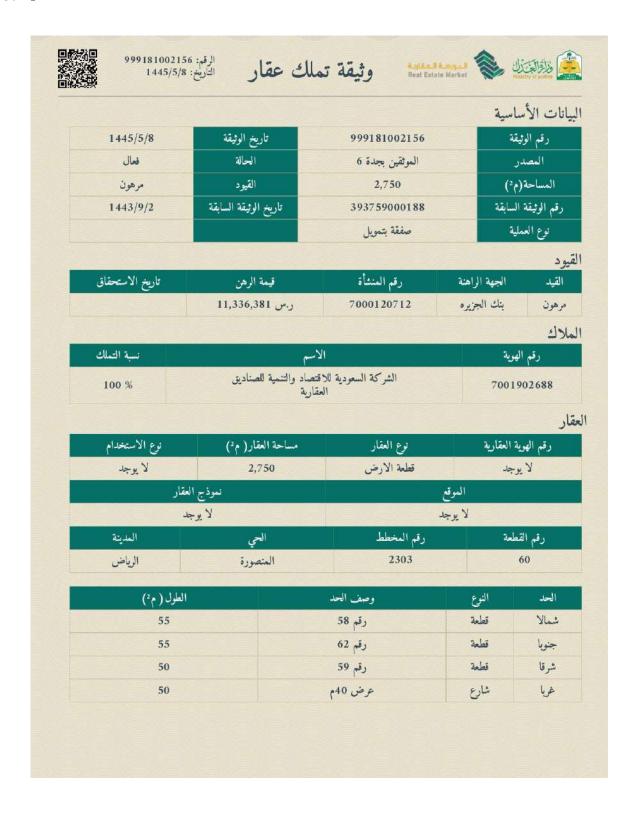

## 3.2 Property description and ownership

| Ownership information (Based on real estate ownership document) |               |                         |                                                                    |  |  |
|-----------------------------------------------------------------|---------------|-------------------------|--------------------------------------------------------------------|--|--|
| Client's name                                                   | SEDCO Capital | Owner's name            | Saudi Economic and<br>Development Company for<br>Real Estate Funds |  |  |
| document<br>number                                              | 499181002158  | document<br>date        | 08/05/1445 H                                                       |  |  |
| building<br>permit Number                                       | 27/2/2/2K     | building<br>permit Date | 13/04/1419 H                                                       |  |  |

| Property Information (Based on real estate ownership document) |             |             |                                             |  |  |
|----------------------------------------------------------------|-------------|-------------|---------------------------------------------|--|--|
| Province                                                       | Riyadh      | City        | Riyadh                                      |  |  |
| District                                                       | Al-Ma'athar | Street      | Shaddad Ibn Aous Street                     |  |  |
| No. of Plot                                                    | 9           | No. of Plan | 1376                                        |  |  |
| Property Type Hotel commercial building                        |             | Notes       | The property is mortgaged to bank al jazira |  |  |

# 3.3 Property boundaries & lengths

|       | Property Dimensions (Based on real estate ownership document)                                                                                                                            |                |               |              |       |  |  |  |  |
|-------|------------------------------------------------------------------------------------------------------------------------------------------------------------------------------------------|----------------|---------------|--------------|-------|--|--|--|--|
| Views | length /m                                                                                                                                                                                | Street         | Road Category | Road width/m | Views |  |  |  |  |
| North | 46                                                                                                                                                                                       | Street         | Internal      | 10           | 3     |  |  |  |  |
| South | 53.65                                                                                                                                                                                    | Street         | Internal      | 20           | 1     |  |  |  |  |
| East  | 30                                                                                                                                                                                       | Street         | Internal      | 15           | 2     |  |  |  |  |
| West  | 30.96                                                                                                                                                                                    | 30.96 Neighbor |               |              |       |  |  |  |  |
| Notes | - There is a difference in the western boundary of the property, where according to the document of ownership of the property (land) and according to the spatial gate (Al Wara street). |                |               |              |       |  |  |  |  |