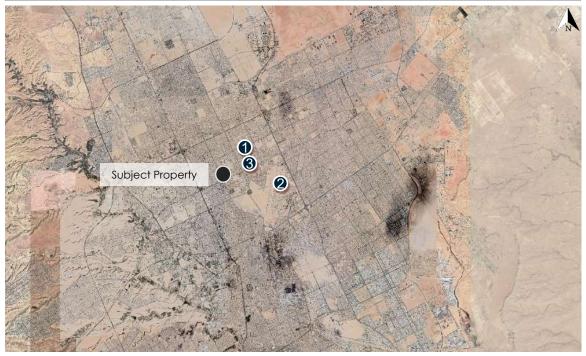

Satellite photo shows property location

Satellite photo shows subject property location