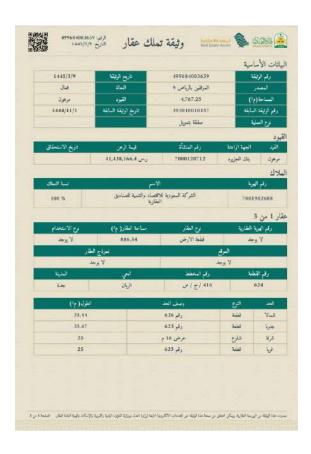

## 3.2 Property description and ownership

| Ownership information (Based on real estate ownership document) |               |                         |                                                                    |  |  |
|-----------------------------------------------------------------|---------------|-------------------------|--------------------------------------------------------------------|--|--|
| Client's name                                                   | SEDCO Capital | Owner's name            | Saudi Economic and<br>Development Company for<br>Real Estate Funds |  |  |
| document<br>number                                              | 499181002158  | document<br>date        | 08/05/1445 H                                                       |  |  |
| building<br>permit Number                                       | 27/2/2/2K     | building<br>permit Date | 13/04/1419 H                                                       |  |  |

| Property Information (Based on real estate ownership document) |             |             |                                             |  |  |
|----------------------------------------------------------------|-------------|-------------|---------------------------------------------|--|--|
| Province                                                       | Riyadh      | City        | Riyadh                                      |  |  |
| District                                                       | Al-Ma'athar | Street      | Shaddad Ibn Aous Street                     |  |  |
| No. of Plot                                                    | 9           | No. of Plan | 1376                                        |  |  |
| Property Type Hotel commercial building                        |             | Notes       | The property is mortgaged to bank al jazira |  |  |

#### https://goo.gl/maps/VCLQEgAbfv7NbQbf6

| Asset                   | Land area   | BUA      | GFA |
|-------------------------|-------------|----------|-----|
| Property specifications | 1,494.75 m² | 6,574 m² | -   |
| Notes                   |             | -        |     |

# 3.3 Property boundaries & lengths

|       | Property Dimensions (Based on real estate ownership document)                                                                                                                            |                |               |              |       |  |  |  |  |
|-------|------------------------------------------------------------------------------------------------------------------------------------------------------------------------------------------|----------------|---------------|--------------|-------|--|--|--|--|
| Views | length /m                                                                                                                                                                                | Street         | Road Category | Road width/m | Views |  |  |  |  |
| North | 46                                                                                                                                                                                       | Street         | Internal      | 10           | 3     |  |  |  |  |
| South | 53.65                                                                                                                                                                                    | Street         | Internal      | 20           | 1     |  |  |  |  |
| East  | 30                                                                                                                                                                                       | Street         | Internal      | 15           | 2     |  |  |  |  |
| West  | 30.96                                                                                                                                                                                    | 30.96 Neighbor |               |              |       |  |  |  |  |
| Notes | - There is a difference in the western boundary of the property, where according to the document of ownership of the property (land) and according to the spatial gate (Al Wara street). |                |               |              |       |  |  |  |  |