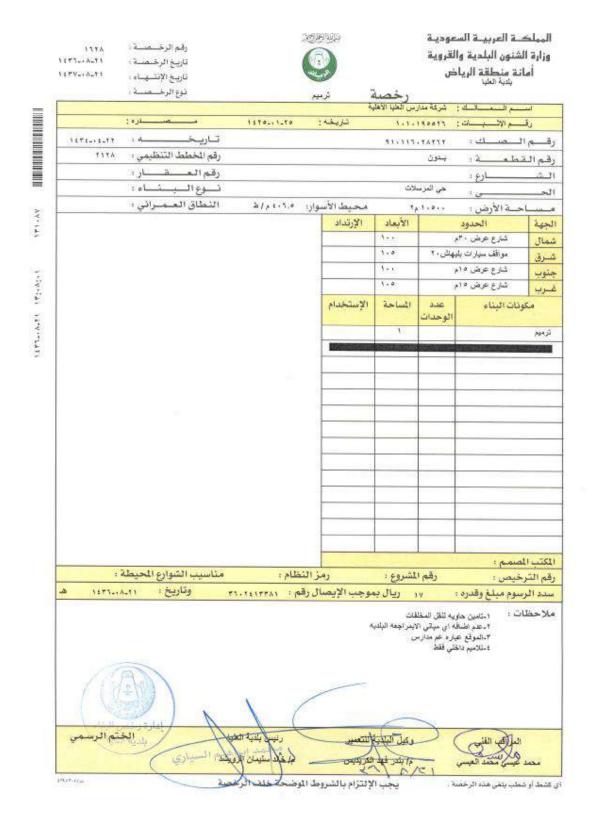

## 3.2 Property description and ownership

| Ownership information (Based on real estate ownership document) |               |                         |                                                                    |  |  |
|-----------------------------------------------------------------|---------------|-------------------------|--------------------------------------------------------------------|--|--|
| Client's name                                                   | SEDCO Capital | Owner's name            | Saudi Economic and<br>Development Company for<br>Real Estate Funds |  |  |
| document<br>number                                              | 499181002158  | document<br>date        | 08/05/1445 H                                                       |  |  |
| building<br>permit Number                                       | 27/2/2/2K     | building<br>permit Date | 13/04/1419 H                                                       |  |  |

| Property Information (Based on real estate ownership document) |             |             |                                             |  |  |
|----------------------------------------------------------------|-------------|-------------|---------------------------------------------|--|--|
| Province                                                       | Riyadh      | City        | Riyadh                                      |  |  |
| District                                                       | Al-Ma'athar | Street      | Shaddad Ibn Aous Street                     |  |  |
| No. of Plot                                                    | 9           | No. of Plan | 1376                                        |  |  |
| Property Type Hotel commercial building                        |             | Notes       | The property is mortgaged to bank al jazira |  |  |