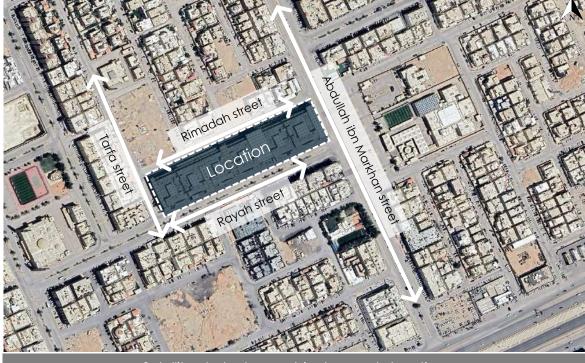

Satellite photo shows property location

## 3.2 Property description and ownership

| Ownership information (Based on real estate ownership document) |               |                         |                                                                    |  |  |
|-----------------------------------------------------------------|---------------|-------------------------|--------------------------------------------------------------------|--|--|
| Client's name                                                   | SEDCO Capital | Owner's name            | Saudi Economic and<br>Development Company for<br>Real Estate Funds |  |  |
| document<br>number                                              | 499181002158  | document<br>date        | 08/05/1445 H                                                       |  |  |
| building<br>permit Number                                       | 27/2/2/2K     | building<br>permit Date | 13/04/1419 H                                                       |  |  |

| Property Information (Based on real estate ownership document) |             |             |                                             |  |  |
|----------------------------------------------------------------|-------------|-------------|---------------------------------------------|--|--|
| Province                                                       | Riyadh      | City        | Riyadh                                      |  |  |
| District                                                       | Al-Ma'athar | Street      | Shaddad Ibn Aous Street                     |  |  |
| No. of Plot                                                    | 9           | No. of Plan | 1376                                        |  |  |
| Property Type Hotel commercial building                        |             | Notes       | The property is mortgaged to bank al jazira |  |  |

#### https://goo.gl/maps/VCLQEgAbfv7NbQbf6

| Asset                   | Land area   | BUA      | GFA |
|-------------------------|-------------|----------|-----|
| Property specifications | 1,494.75 m² | 6,574 m² | -   |
| Notes                   |             | -        |     |

Satellite photo shows subject property location