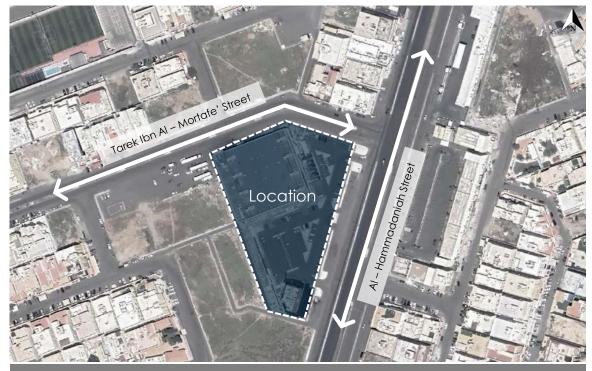

Satellite photo shows property location

24.677086° N 46.691350° E

#### https://goo.gl/maps/VCLQEgAbfv7NbQbf6

| Asset                   | Land area   | BUA      | GFA |
|-------------------------|-------------|----------|-----|
| Property specifications | 1,494.75 m² | 6,574 m² | -   |
| Notes                   |             | -        |     |

Satellite photo shows subject property location