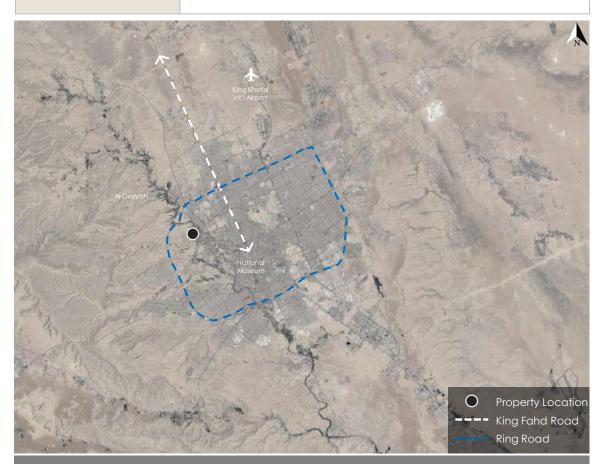

## 3.1 Property Location Analysis

| Description of the property at the neighborhood level |                                                                                                                                                                                                                                                                                                                                                                                         |  |  |  |
|-------------------------------------------------------|-----------------------------------------------------------------------------------------------------------------------------------------------------------------------------------------------------------------------------------------------------------------------------------------------------------------------------------------------------------------------------------------|--|--|--|
| Description of the surrounding area                   | The area where the subject property is located is bounded by Makkah Al Mukarramah Raod followed by Part Of Al Olaya district to the north. Southbound runs King Saud Road followed by Al Murabba district. The east side of the property area is bounded by Al-Olaya Street followed by As Sulimaniyah district, while to the west is King Fahd Road followed by Al Mathar Ash Shamali. |  |  |  |
| Accessibility                                         | The area is easily accessible through several roads, the most important of which is King Fahd Road near the subject property.                                                                                                                                                                                                                                                           |  |  |  |

## 3.5 Analysis summary

|                | Analysis summary                                                                                                                                                                                                                                                                                                                                                                                                                                                                                                                                                                                                                                                                                                                                                                                                                                                                                                                                                                                          |  |  |  |  |  |  |
|----------------|-----------------------------------------------------------------------------------------------------------------------------------------------------------------------------------------------------------------------------------------------------------------------------------------------------------------------------------------------------------------------------------------------------------------------------------------------------------------------------------------------------------------------------------------------------------------------------------------------------------------------------------------------------------------------------------------------------------------------------------------------------------------------------------------------------------------------------------------------------------------------------------------------------------------------------------------------------------------------------------------------------------|--|--|--|--|--|--|
| Advantages     | <ul> <li>The property is distinguished by its proximity to some of main roads ,the most important of which is King Fahg Road, which facilitates access to the subject property.</li> <li>The Subject property is close to Makkah Al Mukarramah Raod.</li> </ul>                                                                                                                                                                                                                                                                                                                                                                                                                                                                                                                                                                                                                                                                                                                                           |  |  |  |  |  |  |
| Disadvantages  | No disadvantages are observed                                                                                                                                                                                                                                                                                                                                                                                                                                                                                                                                                                                                                                                                                                                                                                                                                                                                                                                                                                             |  |  |  |  |  |  |
| Opportunities  | Green Riyadh project: the program is afforestation of more than 120 residential neighborhoods in the city of Riyadh and also includes the construction of 3,331 new parks, the afforestation of streets, the perimeter of mosques and schools, the afforestation of parking lots and the construction of sidewalks to provide shaded walking paths that stimulate the practice of healthy mobility patterns among the residents of the city and enhance connectivity between the elements of the neighborhood.                                                                                                                                                                                                                                                                                                                                                                                                                                                                                            |  |  |  |  |  |  |
| Overall Risks  | <ul> <li>Overall risks related to the real estate market.</li> <li>Financial, economic and natural disaster risks.</li> <li>Risks related to foreign exchange.</li> <li>Political and security risks.</li> <li>Risks related to VAT application.</li> <li>Risks related to real estate transaction tax application.</li> <li>Risks related to White Land fees.</li> <li>Risks related to the impact of the demand for residential and commercial real estate properties in the Kingdom of Saudi Arabia.</li> <li>Risks related to electricity, water and other services prices.</li> <li>Risks related to competition.</li> <li>Risks related to real estate development.</li> <li>Risks related to the nature of the realization or liquidation of real estate assets.</li> <li>Risks related to the devaluation of real estate assets.</li> <li>Risks related to regulatory requirements and regulatory oversight.</li> <li>Risks related to changes in the applicable laws and regulations.</li> </ul> |  |  |  |  |  |  |
| Property Risks | The availability of multiple alternatives in the market, which affects supply and demand.                                                                                                                                                                                                                                                                                                                                                                                                                                                                                                                                                                                                                                                                                                                                                                                                                                                                                                                 |  |  |  |  |  |  |