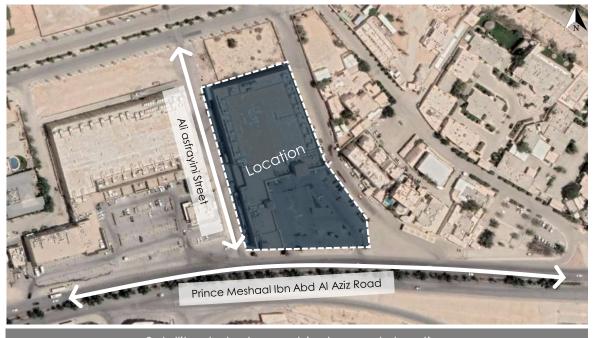

### 3.1 Property Location Analysis

## 3.1 Property Location Analysis

| Description of the property at the neighborhood level |                                                                                                                                                                                                                                                                                                                                                                                         |  |  |  |
|-------------------------------------------------------|-----------------------------------------------------------------------------------------------------------------------------------------------------------------------------------------------------------------------------------------------------------------------------------------------------------------------------------------------------------------------------------------|--|--|--|
| Description of the surrounding area                   | The area where the subject property is located is bounded by Makkah Al Mukarramah Raod followed by Part Of Al Olaya district to the north. Southbound runs King Saud Road followed by Al Murabba district. The east side of the property area is bounded by Al-Olaya Street followed by As Sulimaniyah district, while to the west is King Fahd Road followed by Al Mathar Ash Shamali. |  |  |  |
| Accessibility                                         | The area is easily accessible through several roads, the most important of which is King Fahd Road near the subject property.                                                                                                                                                                                                                                                           |  |  |  |

Satellite photo shows property location