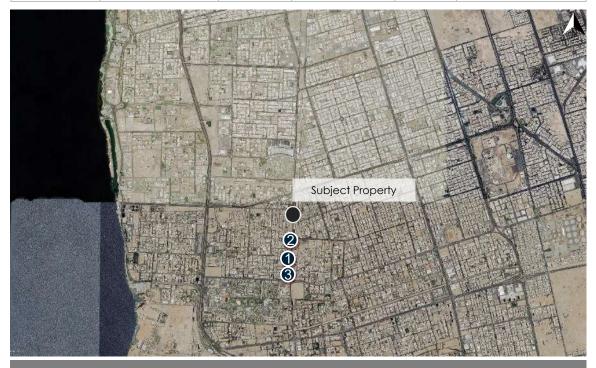

Satellite photo shows subject property location

#### https://goo.gl/maps/VCLQEgAbfv7NbQbf6

| Asset                   | Land area   | BUA      | GFA |
|-------------------------|-------------|----------|-----|
| Property specifications | 1,494.75 m² | 6,574 m² | -   |
| Notes                   |             | -        |     |