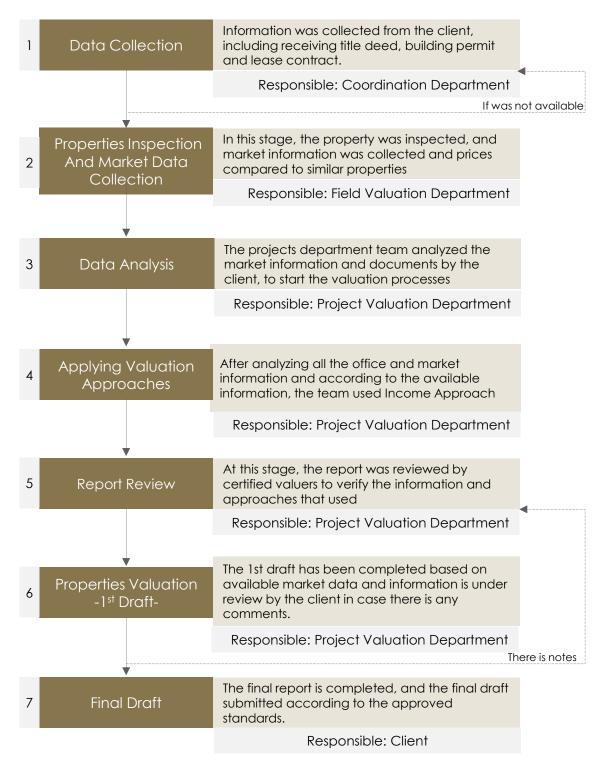

### 2 Reporting Methodology

3. Based on the International Valuation Standards ("IVS") (Standard 102), the figure below shows the steps of the valuation process and the mechanism of work for Esnad:

Certified Valuer - TAQEEM membership No.: 1210000934 Certified Valuer - TAQEEM membership issue date: 10/11/1438 H