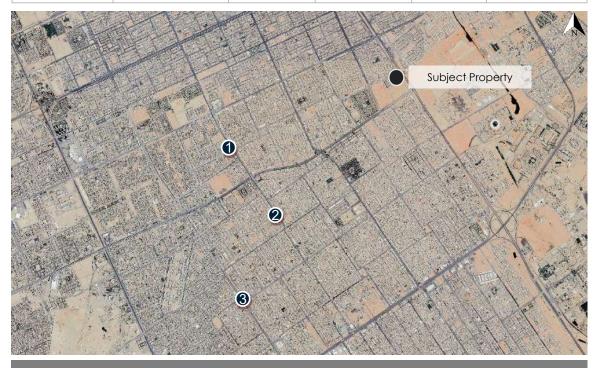

Satellite photo shows property location

## 3.1 Property Location Analysis

| Description of the property at the neighborhood level |                                                                                                                                                                                                                                                                                                                                                                                         |  |  |  |
|-------------------------------------------------------|-----------------------------------------------------------------------------------------------------------------------------------------------------------------------------------------------------------------------------------------------------------------------------------------------------------------------------------------------------------------------------------------|--|--|--|
| Description of the surrounding area                   | The area where the subject property is located is bounded by Makkah Al Mukarramah Raod followed by Part Of Al Olaya district to the north. Southbound runs King Saud Road followed by Al Murabba district. The east side of the property area is bounded by Al-Olaya Street followed by As Sulimaniyah district, while to the west is King Fahd Road followed by Al Mathar Ash Shamali. |  |  |  |
| Accessibility                                         | The area is easily accessible through several roads, the most important of which is King Fahd Road near the subject property.                                                                                                                                                                                                                                                           |  |  |  |