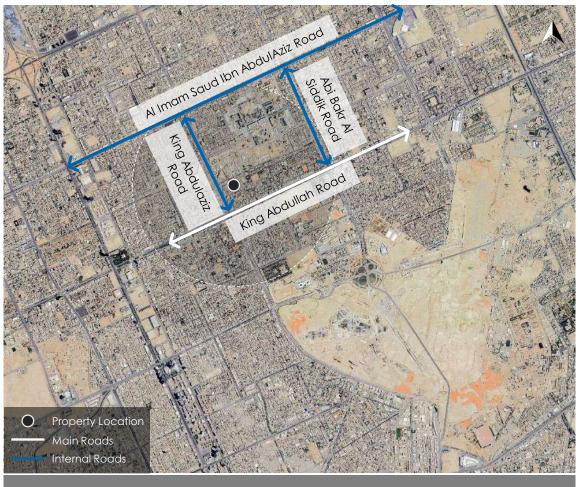

### 3.1 Property Location Analysis

### Description of the property at the city level

About Riyadh

Riyadh is the Capital of the Kingdom of Saudi Arabia, its largest city and the third largest Arab Capital by population. Riyadh is located in the middle of the Arabian Peninsula in the Najd Plateau, at an altitude of 600 meters above sea level. It is the headquarters of the Emirate of Riyadh region, according to the administrative division of the Saudi regions.

### Property location

| Surrounding attractions                 |         |                   |        |  |  |
|-----------------------------------------|---------|-------------------|--------|--|--|
| Attraction Distance Attraction Distance |         |                   |        |  |  |
| King Abdullah Financial<br>Center       | 14.5 km | Kingdom Center    | 4.5 km |  |  |
| Al Faisaliah Tower                      | 2.1 km  | King Fahd Library | 1.5 km |  |  |

## 3.1 Property Location Analysis

| Description of the property at the neighborhood level |                                                                                                                                                                                                                                                                                                                                                                                         |  |  |  |
|-------------------------------------------------------|-----------------------------------------------------------------------------------------------------------------------------------------------------------------------------------------------------------------------------------------------------------------------------------------------------------------------------------------------------------------------------------------|--|--|--|
| Description of the surrounding area                   | The area where the subject property is located is bounded by Makkah Al Mukarramah Raod followed by Part Of Al Olaya district to the north. Southbound runs King Saud Road followed by Al Murabba district. The east side of the property area is bounded by Al-Olaya Street followed by As Sulimaniyah district, while to the west is King Fahd Road followed by Al Mathar Ash Shamali. |  |  |  |
| Accessibility                                         | The area is easily accessible through several roads, the most important of which is King Fahd Road near the subject property.                                                                                                                                                                                                                                                           |  |  |  |