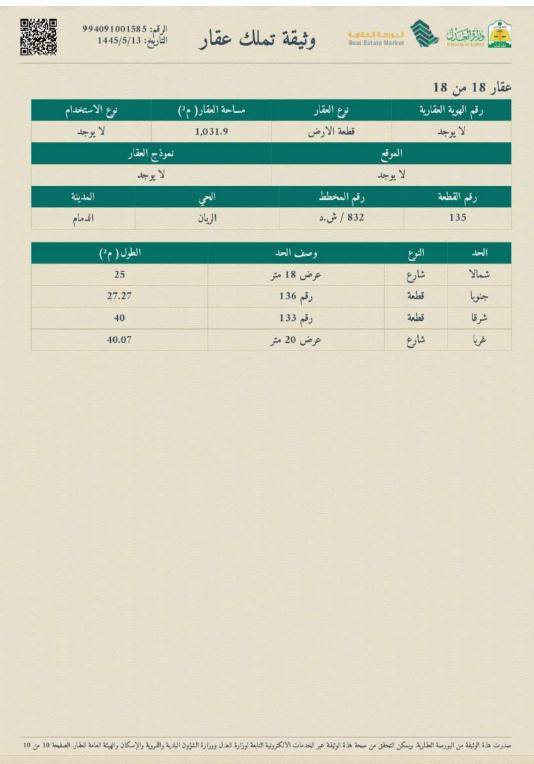

## 3.2 Property description and ownership

| Ownership information (Based on real estate ownership document) |               |                         |                                                                    |  |  |
|-----------------------------------------------------------------|---------------|-------------------------|--------------------------------------------------------------------|--|--|
| Client's name                                                   | SEDCO Capital | Owner's name            | Saudi Economic and<br>Development Company for<br>Real Estate Funds |  |  |
| document<br>number                                              | 499181002158  | document<br>date        | 08/05/1445 H                                                       |  |  |
| building<br>permit Number                                       | 27/2/2/2K     | building<br>permit Date | 13/04/1419 H                                                       |  |  |

| Property Information (Based on real estate ownership document) |             |             |                                             |  |  |
|----------------------------------------------------------------|-------------|-------------|---------------------------------------------|--|--|
| Province                                                       | Riyadh      | City        | Riyadh                                      |  |  |
| District                                                       | Al-Ma'athar | Street      | Shaddad Ibn Aous Street                     |  |  |
| No. of Plot                                                    | 9           | No. of Plan | 1376                                        |  |  |
| Property Type Hotel commercial building                        |             | Notes       | The property is mortgaged to bank al jazira |  |  |