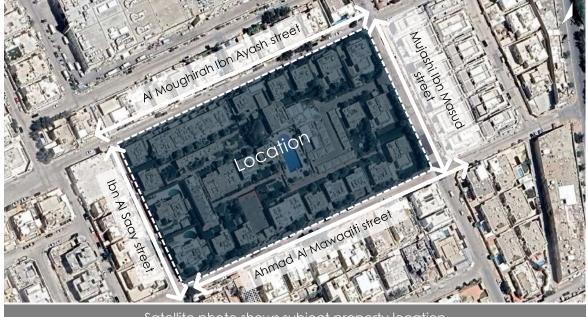

Satellite photo shows property location

Satellite photo shows subject property location