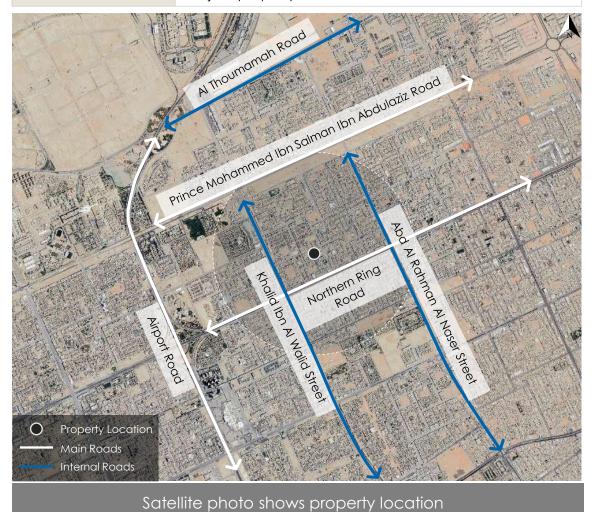

### 3.1 Property Location Analysis

### Description of the property at the city level

About Riyadh

Riyadh is the Capital of the Kingdom of Saudi Arabia, its largest city and the third largest Arab Capital by population. Riyadh is located in the middle of the Arabian Peninsula in the Najd Plateau, at an altitude of 600 meters above sea level. It is the headquarters of the Emirate of Riyadh region, according to the administrative division of the Saudi regions.

### Property location

| Surrounding attractions                 |         |                   |        |  |  |
|-----------------------------------------|---------|-------------------|--------|--|--|
| Attraction Distance Attraction Distance |         |                   |        |  |  |
| King Abdullah Financial<br>Center       | 14.5 km | Kingdom Center    | 4.5 km |  |  |
| Al Faisaliah Tower                      | 2.1 km  | King Fahd Library | 1.5 km |  |  |

## 3.1 Property Location Analysis

| Description of the property at the neighborhood level |                                                                                                                                                                                                                                                                                                                                                                                         |  |  |  |
|-------------------------------------------------------|-----------------------------------------------------------------------------------------------------------------------------------------------------------------------------------------------------------------------------------------------------------------------------------------------------------------------------------------------------------------------------------------|--|--|--|
| Description of the surrounding area                   | The area where the subject property is located is bounded by Makkah Al Mukarramah Raod followed by Part Of Al Olaya district to the north. Southbound runs King Saud Road followed by Al Murabba district. The east side of the property area is bounded by Al-Olaya Street followed by As Sulimaniyah district, while to the west is King Fahd Road followed by Al Mathar Ash Shamali. |  |  |  |
| Accessibility                                         | The area is easily accessible through several roads, the most important of which is King Fahd Road near the subject property.                                                                                                                                                                                                                                                           |  |  |  |