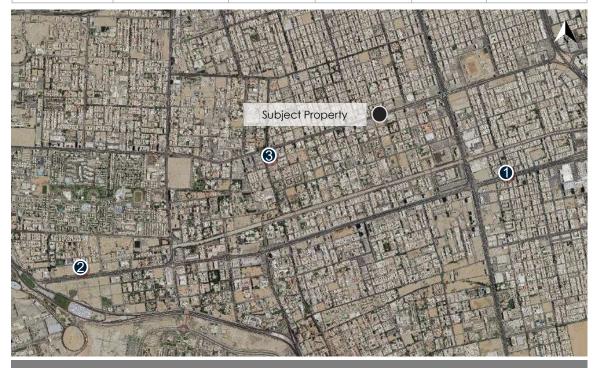

property were made for the elements identified in the next part.

| Comparables List - Showrooms |                    |                     |              |        |                     |
|------------------------------|--------------------|---------------------|--------------|--------|---------------------|
| Property ID                  | Transaction Type   | Transaction<br>Year | Rental value | Area   | Rental value<br>/m² |
| Property 1                   | Asking Price Offer | 2024                | SAR 650,000  | 625 m² | SAR 1,040           |
| Property 2                   | Asking Price Offer | 2024                | SAR 175,000  | 160 m² | SAR 1,094           |
| Property 3                   | Asking Price Offer | 2024                | SAR 160,000  | 184 m² | SAR 870             |



Satellite photo showing subject property and comparables



#### 4.2.1 Income Approach- Discounted Cash Flow Method

We have conducted comparison to arrive at Showrooms Rents follows:

| Carra miana Critaria                     | Subject   | Subject Comparable 1       |              | Comparable 2          |                    | Comparable 3          |              |
|------------------------------------------|-----------|----------------------------|--------------|-----------------------|--------------------|-----------------------|--------------|
| Comparison Criteria Property             | Property  | Description                | Adjustment % | Description           | Adjustment %       | Description           | Adjustment % |
| Transaction Date                         |           | 2