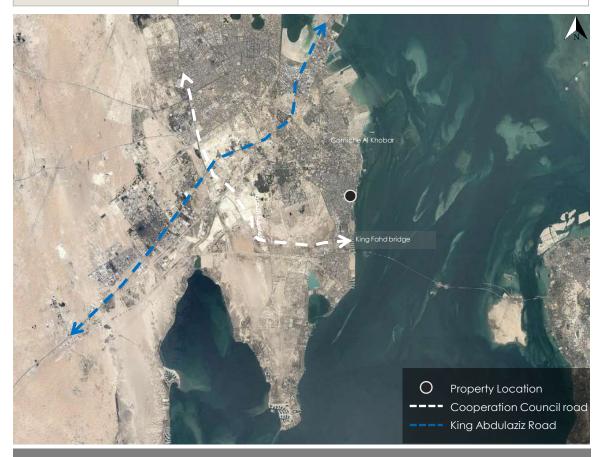

## 3.1 Property Location Analysis

| Description of the property at the neighborhood level |                                                                                                                                                                                                                                                                                                                                                                                         |  |  |  |
|-------------------------------------------------------|-----------------------------------------------------------------------------------------------------------------------------------------------------------------------------------------------------------------------------------------------------------------------------------------------------------------------------------------------------------------------------------------|--|--|--|
| Description of the surrounding area                   | The area where the subject property is located is bounded by Makkah Al Mukarramah Raod followed by Part Of Al Olaya district to the north. Southbound runs King Saud Road followed by Al Murabba district. The east side of the property area is bounded by Al-Olaya Street followed by As Sulimaniyah district, while to the west is King Fahd Road followed by Al Mathar Ash Shamali. |  |  |  |
| Accessibility                                         | The area is easily accessible through several roads, the most important of which is King Fahd Road near the subject property.                                                                                                                                                                                                                                                           |  |  |  |

Satellite photo shows property location