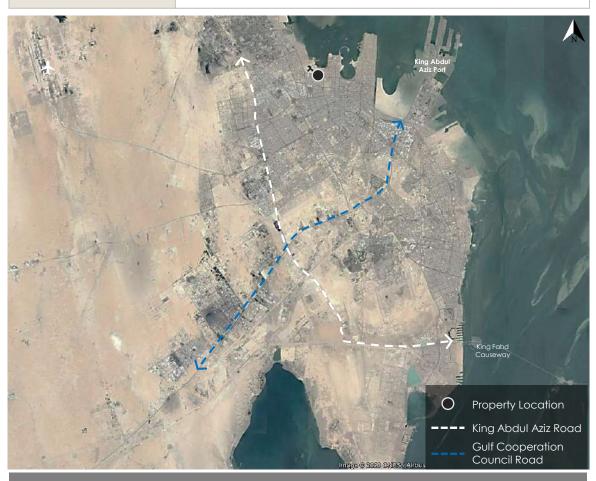

ards ("IVS") (Standard 102), the figure below shows the steps of the valuation process and the mechanism of work for Esnad:





Certified Valuer - TAQEEM membership No.: 1210000934 Certified Valuer - TAQEEM membership issue date: 10/11/1438 H





### Part 3

## Asset to be valued

- 3.1 Property Location Analysis
- 3.2 Property description and ownership
- 3.3 Property boundaries
- 3.4 Property photos
- 3.5 Analysis summary



## 3.1 Property Location Analysis

### Description of the property at the city level

About Dammam

Dammam is located in the eastern part of the Kingdom of Saudi Arabia, specifically on the coast of the Arabian Gulf. It is the main port in the eastern region. It is considered a residential and commercial center and includes the administrative bodies of the region.



#### Property location

| Surrounding attractions                                   |  |  |  |  |  |  |
|-----------------------------------------------------------|--|--|--|--|--|--|
| Attraction Distance Attraction Distance                   |  |  |  |  |  |  |
| Dammam Corniche 2.4 km King Fahd Airport 41.3 km          |  |  |  |  |  |  |
| First Industrial City 12.1 km King Abdulaziz port 16.2 km |  |  |  |  |  |  |



# 3.1 Property Location Analysis

| Descriptior                         | Description of the property at the neighborhood level                                                                                                                                                                                                                                         |  |  |  |