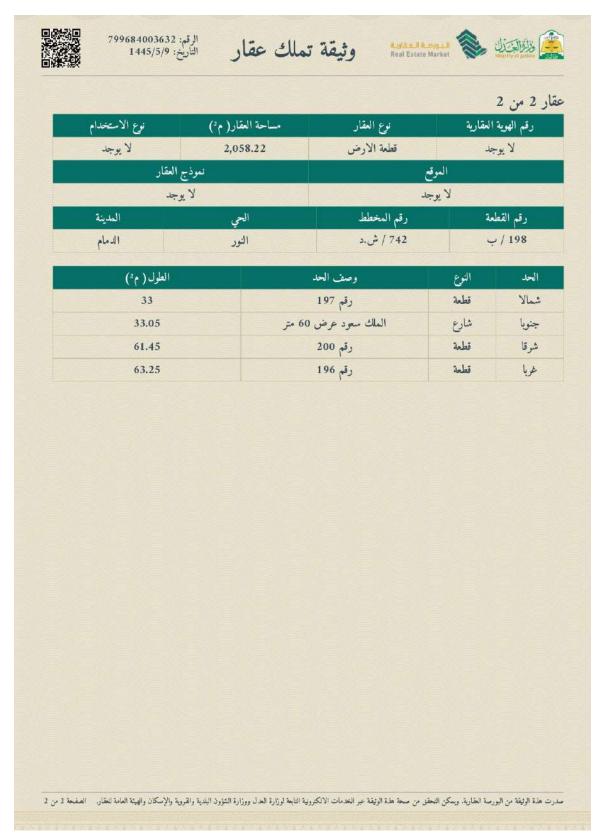

## 3.2 Property description and ownership

| Ownership information (Based on real estate ownership document) |               |                         |                                                                    |  |  |
|-----------------------------------------------------------------|---------------|-------------------------|--------------------------------------------------------------------|--|--|
| Client's name                                                   | SEDCO Capital | Owner's name            | Saudi Economic and<br>Development Company for<br>Real Estate Funds |  |  |
| document<br>number                                              | 499181002158  | document<br>date        | 08/05/1445 H                                                       |  |  |
| building<br>permit Number                                       | 27/2/2/2K     | building<br>permit Date | 13/04/1419 H                                                       |  |  |

| Property Information (Based on real estate ownership document) |             |             |                                             |  |  |
|----------------------------------------------------------------|-------------|-------------|---------------------------------------------|--|--|
| Province                                                       | Riyadh      | City        | Riyadh                                      |  |  |
| District                                                       | Al-Ma'athar | Street      | Shaddad Ibn Aous Street                     |  |  |
| No. of Plot                                                    | 9           | No. of Plan | 1376                                        |  |  |
| Property Type Hotel commercial building                        |             | Notes       | The property is mortgaged to bank al jazira |  |  |