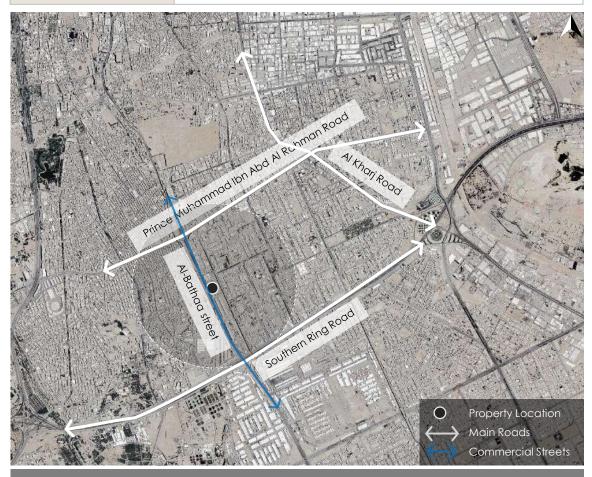

## 3.1 Property Location Analysis

| Description of the property at the neighborhood level |                                                                                                                                                                                                                                                                                                                                                                                         |  |  |  |
|-------------------------------------------------------|-----------------------------------------------------------------------------------------------------------------------------------------------------------------------------------------------------------------------------------------------------------------------------------------------------------------------------------------------------------------------------------------|--|--|--|
| Description of the surrounding area                   | The area where the subject property is located is bounded by Makkah Al Mukarramah Raod followed by Part Of Al Olaya district to the north. Southbound runs King Saud Road followed by Al Murabba district. The east side of the property area is bounded by Al-Olaya Street followed by As Sulimaniyah district, while to the west is King Fahd Road followed by Al Mathar Ash Shamali. |  |  |  |
| Accessibility                                         | The area is easily accessible through several roads, the most important of which is King Fahd Road near the subject property.                                                                                                                                                                                                                                                           |  |  |  |