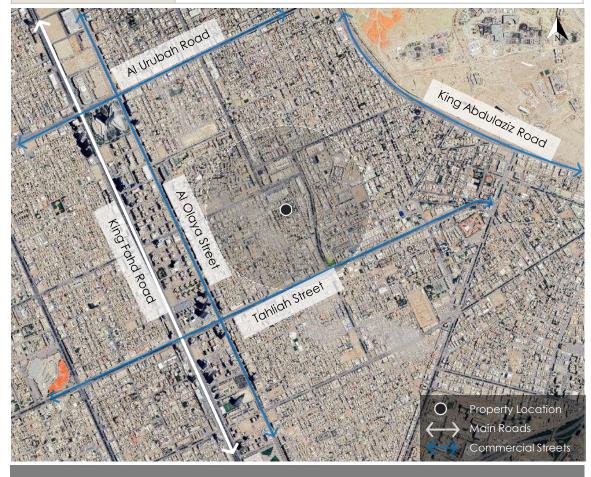

## 3.1 Property Location Analysis

| Description of the property at the neighborhood level |                                                                                                                                                                                                                                                                                                                                                                                         |  |  |  |
|-------------------------------------------------------|-----------------------------------------------------------------------------------------------------------------------------------------------------------------------------------------------------------------------------------------------------------------------------------------------------------------------------------------------------------------------------------------|--|--|--|
| Description of the surrounding area                   | The area where the subject property is located is bounded by Makkah Al Mukarramah Raod followed by Part Of Al Olaya district to the north. Southbound runs King Saud Road followed by Al Murabba district. The east side of the property area is bounded by Al-Olaya Street followed by As Sulimaniyah district, while to the west is King Fahd Road followed by Al Mathar Ash Shamali. |  |  |  |
| Accessibility                                         | The area is easily accessible through several roads, the most important of which is King Fahd Road near the subject property.                                                                                                                                                                                                                                                           |  |  |  |