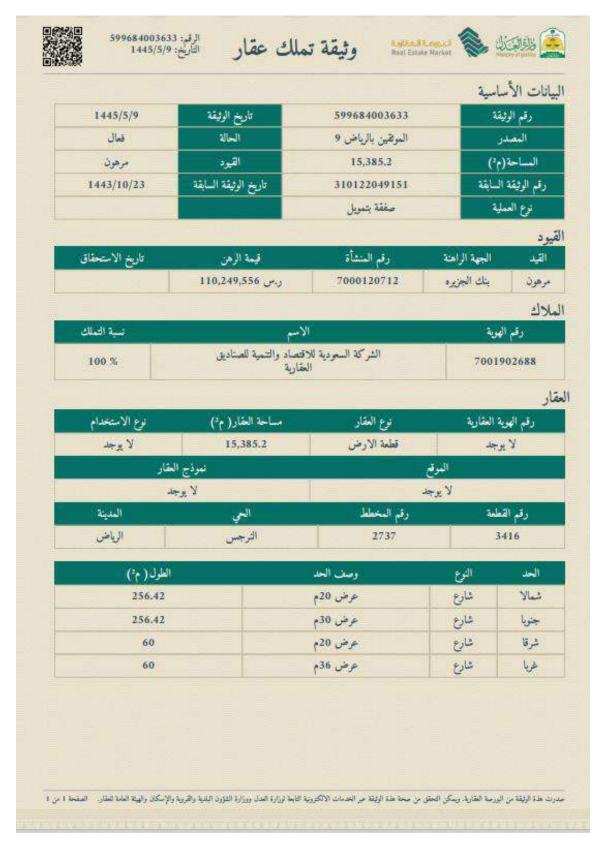

## 3.2 Property description and ownership

| Ownership information (Based on real estate ownership document) |               |                         |                                                                    |  |  |
|-----------------------------------------------------------------|---------------|-------------------------|--------------------------------------------------------------------|--|--|
| Client's name                                                   | SEDCO Capital | Owner's name            | Saudi Economic and<br>Development Company for<br>Real Estate Funds |  |  |
| document<br>number                                              | 499181002158  | document<br>date        | 08/05/1445 H                                                       |  |  |
| building<br>permit Number                                       | 27/2/2/2K     | building<br>permit Date | 13/04/1419 H                                                       |  |  |

| Property Information (Based on real estate ownership document) |             |             |                                             |  |  |
|----------------------------------------------------------------|-------------|-------------|---------------------------------------------|--|--|
| Province                                                       | Riyadh      | City        | Riyadh                                      |  |  |
| District                                                       | Al-Ma'athar | Street      | Shaddad Ibn Aous Street                     |  |  |
| No. of Plot                                                    | 9           | No. of Plan | 1376                                        |  |  |
| Property Type Hotel commercial building                        |             | Notes       | The property is mortgaged to bank al jazira |  |  |