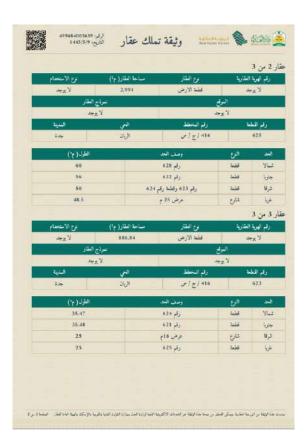

# 3.3 Property boundaries & lengths

|       | Property Dimensions (Based on real estate ownership document)                                                                                                                            |                |               |              |       |  |  |  |  |
|-------|------------------------------------------------------------------------------------------------------------------------------------------------------------------------------------------|----------------|---------------|--------------|-------|--|--|--|--|
| Views | length /m                                                                                                                                                                                | Street         | Road Category | Road width/m | Views |  |  |  |  |
| North | 46                                                                                                                                                                                       | Street         | Internal      | 10           | 3     |  |  |  |  |
| South | 53.65                                                                                                                                                                                    | Street         | Internal      | 20           | 1     |  |  |  |  |
| East  | 30                                                                                                                                                                                       | Street         | Internal      | 15           | 2     |  |  |  |  |
| West  | 30.96                                                                                                                                                                                    | 30.96 Neighbor |               |              |       |  |  |  |  |
| Notes | - There is a difference in the western boundary of the property, where according to the document of ownership of the property (land) and according to the spatial gate (Al Wara street). |                |               |              |       |  |  |  |  |