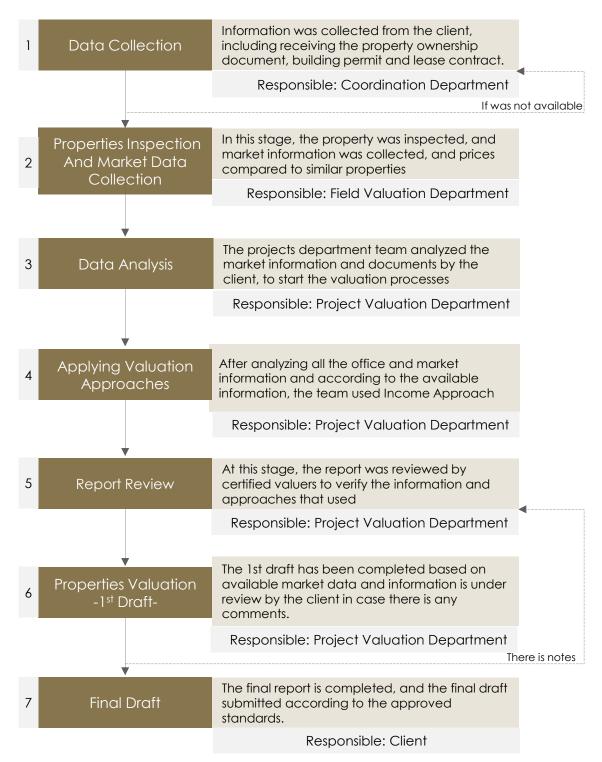

### 2 Reporting Methodology

3. Based on the International Valuation Standards ("IVS") (Standard 102), the figure below shows the steps of the valuation process and the mechanism of work for Esnad:

Certified Valuer - TAQEEM membership No.: 1210000934 Certified Valuer - TAQEEM membership issue date: 10/11/1438 H