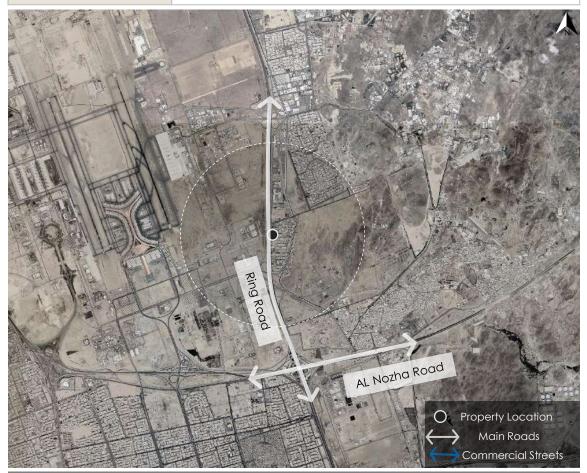

### 3.1 Property Location Analysis

### Description of the property at the city level

About Riyadh

Riyadh is the Capital of the Kingdom of Saudi Arabia, its largest city and the third largest Arab Capital by population. Riyadh is located in the middle of the Arabian Peninsula in the Najd Plateau, at an altitude of 600 meters above sea level. It is the headquarters of the Emirate of Riyadh region, according to the administrative division of the Saudi regions.

### Property location

| Surrounding attractions                 |         |                   |        |  |  |
|-----------------------------------------|---------|-------------------|--------|--|--|
| Attraction Distance Attraction Distance |         |                   |        |  |  |
| King Abdullah Financial<br>Center       | 14.5 km | Kingdom Center    | 4.5 km |  |  |
| Al Faisaliah Tower                      | 2.1 km  | King Fahd Library | 1.5 km |  |  |

## 3.1 Property Location Analysis

| Description of the property at the neighborhood level |                                                                                                                                                                                                                                                                                                                                                                                         |  |  |  |
|-------------------------------------------------------|-----------------------------------------------------------------------------------------------------------------------------------------------------------------------------------------------------------------------------------------------------------------------------------------------------------------------------------------------------------------------------------------|--|--|--|
| Description of the surrounding area                   | The area where the subject property is located is bounded by Makkah Al Mukarramah Raod followed by Part Of Al Olaya district to the north. Southbound runs King Saud Road followed by Al Murabba district. The east side of the property area is bounded by Al-Olaya Street followed by As Sulimaniyah district, while to the west is King Fahd Road followed by Al Mathar Ash Shamali. |  |  |  |
| Accessibility                                         | The area is easily accessible through several roads, the most important of which is King Fahd Road near the subject property.                                                                                                                                                                                                                                                           |  |  |  |

Satellite photo shows property location