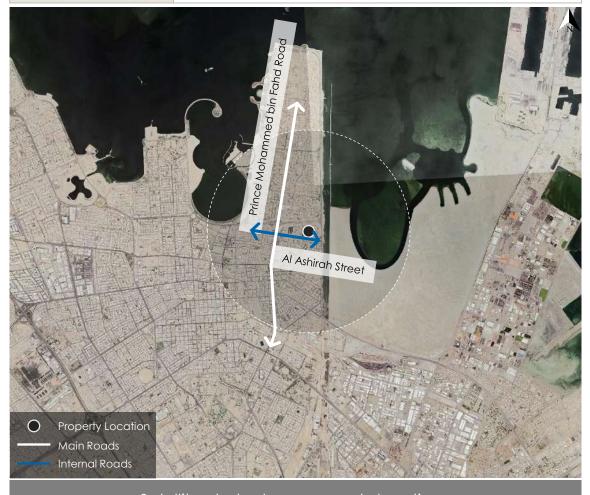

## 3.1 Property Location Analysis

| Description of the property at the neighborhood level |                                                                                                                                                                                                                                                                                                                                                                                         |  |  |  |
|-------------------------------------------------------|-----------------------------------------------------------------------------------------------------------------------------------------------------------------------------------------------------------------------------------------------------------------------------------------------------------------------------------------------------------------------------------------|--|--|--|
| Description of the surrounding area                   | The area where the subject property is located is bounded by Makkah Al Mukarramah Raod followed by Part Of Al Olaya district to the north. Southbound runs King Saud Road followed by Al Murabba district. The east side of the property area is bounded by Al-Olaya Street followed by As Sulimaniyah district, while to the west is King Fahd Road followed by Al Mathar Ash Shamali. |  |  |  |
| Accessibility                                         | The area is easily accessible through several roads, the most important of which is King Fahd Road near the subject property.                                                                                                                                                                                                                                                           |  |  |  |

Satellite photo shows property location