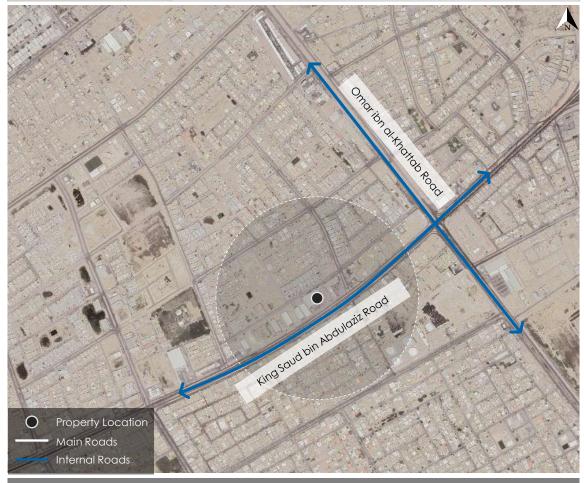

# 3.3 Property boundaries & lengths

|       | Property Dimensions (Based on real estate ownership document)                                                                                                                            |                |               |              |       |  |  |  |  |
|-------|------------------------------------------------------------------------------------------------------------------------------------------------------------------------------------------|----------------|---------------|--------------|-------|--|--|--|--|
| Views | length /m                                                                                                                                                                                | Street         | Road Category | Road width/m | Views |  |  |  |  |
| North | 46                                                                                                                                                                                       | Street         | Internal      | 10           | 3     |  |  |  |  |
| South | 53.65                                                                                                                                                                                    | Street         | Internal      | 20           | 1     |  |  |  |  |
| East  | 30                                                                                                                                                                                       | Street         | Internal      | 15           | 2     |  |  |  |  |
| West  | 30.96                                                                                                                                                                                    | 30.96 Neighbor |               |              |       |  |  |  |  |
| Notes | - There is a difference in the western boundary of the property, where according to the document of ownership of the property (land) and according to the spatial gate (Al Wara street). |                |               |              |       |  |  |  |  |

| Property Information (Based on real estate ownership document) |             |             |                                             |  |  |
|----------------------------------------------------------------|-------------|-------------|---------------------------------------------|--|--|
| Province                                                       | Riyadh      | City        | Riyadh                                      |  |  |
| District                                                       | Al-Ma'athar | Street      | Shaddad Ibn Aous Street                     |  |  |
| No. of Plot                                                    | 9           | No. of Plan | 1376                                        |  |  |
| Property Type Hotel commercial building                        |             | Notes       | The property is mortgaged to bank al jazira |  |  |