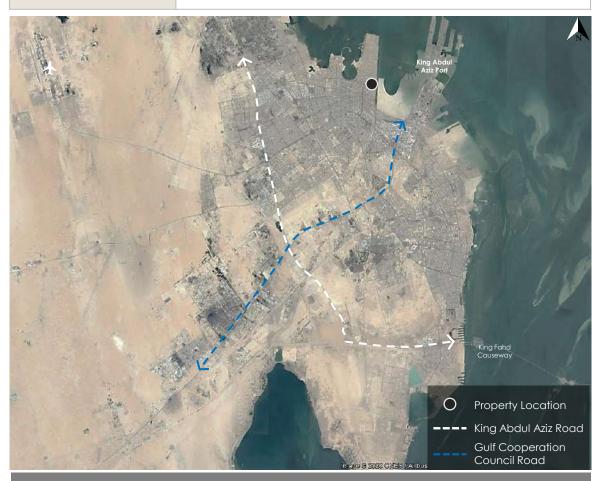

Satellite photo shows property location

Satellite photo shows subject property location