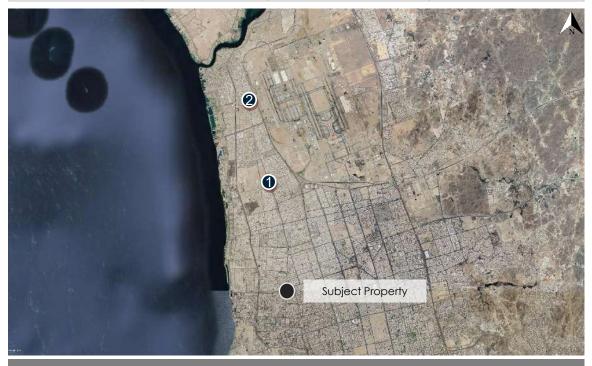

### Property location

| Surrounding attractions                 |         |                   |        |  |  |
|-----------------------------------------|---------|-------------------|--------|--|--|
| Attraction Distance Attraction Distance |         |                   |        |  |  |
| King Abdullah Financial<br>Center       | 14.5 km | Kingdom Center    | 4.5 km |  |  |
| Al Faisaliah Tower                      | 2.1 km  | King Fahd Library | 1.5 km |  |  |

### Description of the property at the city level

About Riyadh

Riyadh is the Capital of the Kingdom of Saudi Arabia, its largest city and the third largest Arab Capital by population. Riyadh is located in the middle of the Arabian Peninsula in the Najd Plateau, at an altitude of 600 meters above sea level. It is the headquarters of the Emirate of Riyadh region, according to the administrative division of the Saudi regions.