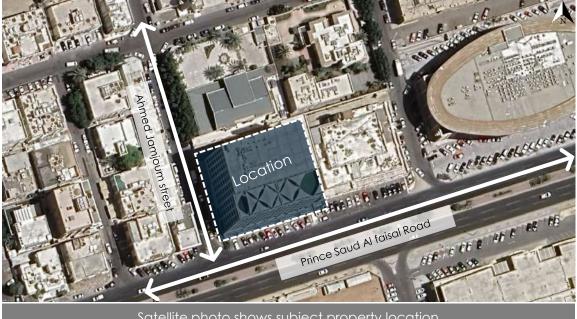

Satellite photo shows property location

Satellite photo shows subject property location