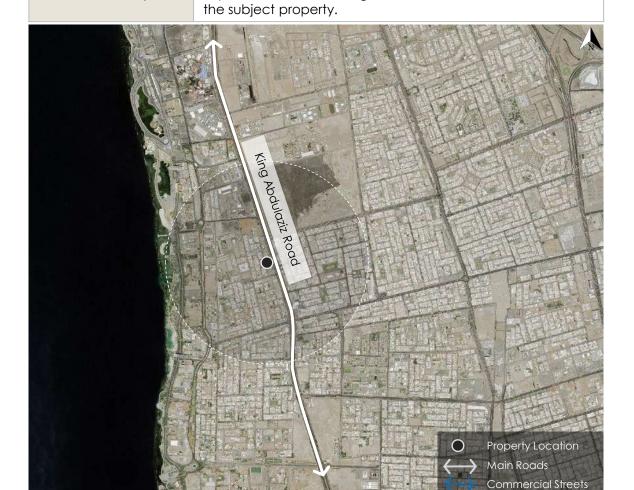

## 3.1 Property Location Analysis

| Description of the property at the neighborhood level |                                                                                                                                                                                                                                                                                                                                                                                         |  |  |  |
|-------------------------------------------------------|-----------------------------------------------------------------------------------------------------------------------------------------------------------------------------------------------------------------------------------------------------------------------------------------------------------------------------------------------------------------------------------------|--|--|--|
| Description of the surrounding area                   | The area where the subject property is located is bounded by Makkah Al Mukarramah Raod followed by Part Of Al Olaya district to the north. Southbound runs King Saud Road followed by Al Murabba district. The east side of the property area is bounded by Al-Olaya Street followed by As Sulimaniyah district, while to the west is King Fahd Road followed by Al Mathar Ash Shamali. |  |  |  |
| Accessibility                                         | The area is easily accessible through several roads, the most important of which is King Fahd Road near the subject property.                                                                                                                                                                                                                                                           |  |  |  |

Satellite photo shows subject property location