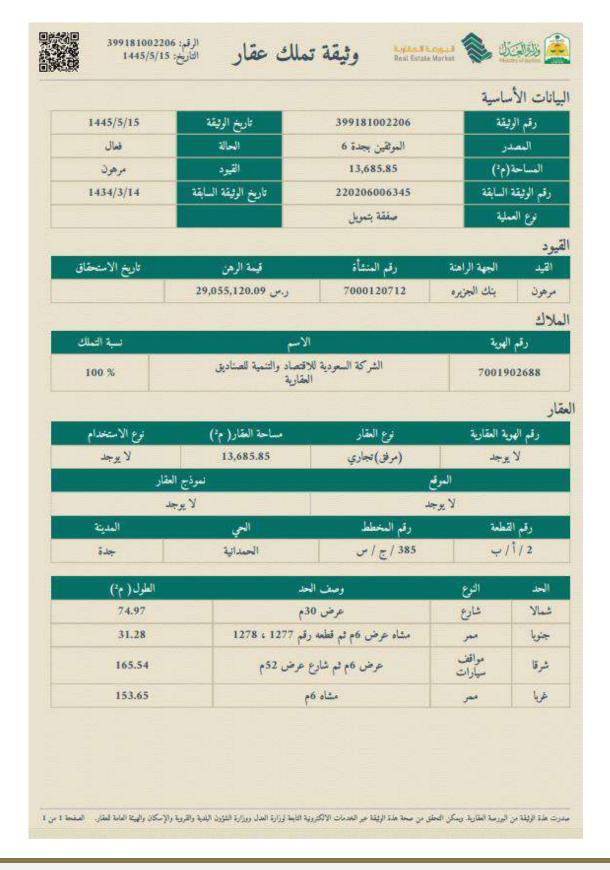

## 3.2 Property description and ownership

| Ownership information (Based on real estate ownership document) |               |                         |                                                                    |  |  |
|-----------------------------------------------------------------|---------------|-------------------------|--------------------------------------------------------------------|--|--|
| Client's name                                                   | SEDCO Capital | Owner's name            | Saudi Economic and<br>Development Company for<br>Real Estate Funds |  |  |
| document<br>number                                              | 499181002158  | document<br>date        | 08/05/1445 H                                                       |  |  |
| building<br>permit Number                                       | 27/2/2/2K     | building<br>permit Date | 13/04/1419 H                                                       |  |  |

| Property Information (Based on real estate ownership document) |             |             |                                             |  |  |
|----------------------------------------------------------------|-------------|-------------|---------------------------------------------|--|--|
| Province                                                       | Riyadh      | City        | Riyadh                                      |  |  |
| District                                                       | Al-Ma'athar | Street      | Shaddad Ibn Aous Street                     |  |  |
| No. of Plot                                                    | 9           | No. of Plan | 1376                                        |  |  |
| Property Type Hotel commercial building                        |             | Notes       | The property is mortgaged to bank al jazira |  |  |

#### https://goo.gl/maps/VCLQEgAbfv7NbQbf6

| Asset                   | Land area   | BUA      | GFA |
|-------------------------|-------------|----------|-----|
| Property specifications | 1,494.75 m² | 6,574 m² | -   |
| Notes                   |             | -        |     |