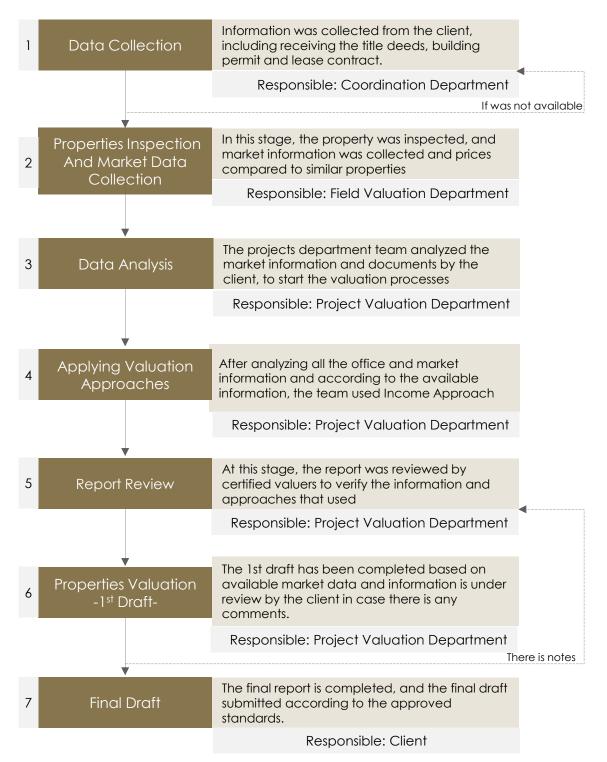

### 2 Reporting Methodology

3. Based on the International Valuation Standards ("IVS") (Standard 102), the figure below shows the steps of the valuation process and the mechanism of work for Esnad:

Certified Valuer - TAQEEM membership No.: 1210000934 Certified Valuer - TAQEEM membership issue date: 10/11/1438 H