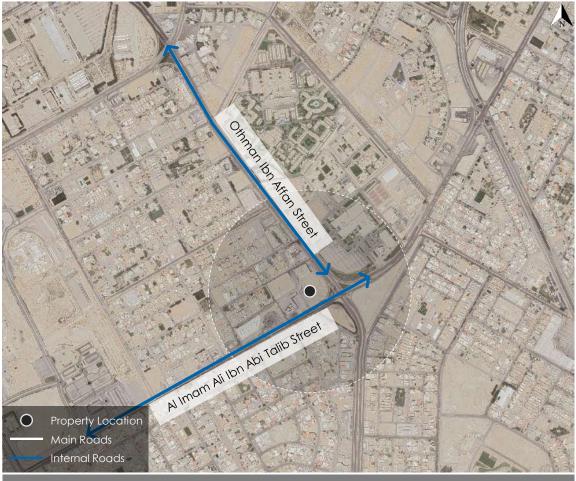

eet is followed by Al Jamiyin district, East side the property area is bounded by Othman Ibn Affan Street is followed by Al Muraikabat district, while to the west is Prince Nayef Bin Abdulaziz Road is followed by Al Rawdah district. |  |  |
| The area is easily accessible through several roads, the most important of which is Al Imam Ali Ibn Abi Talib Street which overlooks the subject property. |                                                                                                                                                                                                                                                                                                                                                                                                        |  |  |



Satellite photo shows property location



# 3.2 Property description and ownership

| Ownership information (based on title deed) |                                            |                     |                                                                                        |  |  |  |
|---------------------------------------------|--------------------------------------------|---------------------|----------------------------------------------------------------------------------------|--|--|--|
| Client's name                               | SEDCO Capital                              | Owner's name        | Saudi Economic and<br>Development Company for<br>Real Estate Funds                     |  |  |  |
| Title deed<br>number                        | 799684003636