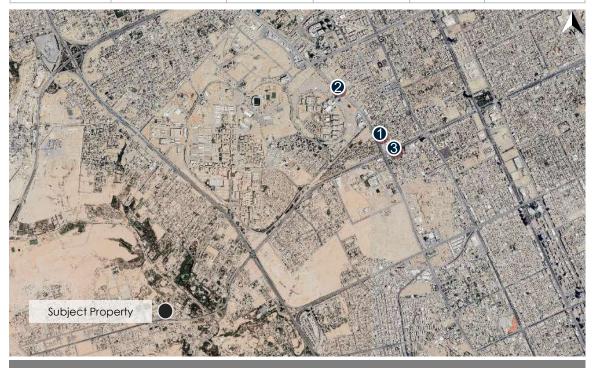

## 3.1 Property Location Analysis

| Description of the property at the neighborhood level |                                                                                                                                                                                                                                                                                                                                                                                         |  |  |  |
|-------------------------------------------------------|-----------------------------------------------------------------------------------------------------------------------------------------------------------------------------------------------------------------------------------------------------------------------------------------------------------------------------------------------------------------------------------------|--|--|--|
| Description of the surrounding area                   | The area where the subject property is located is bounded by Makkah Al Mukarramah Raod followed by Part Of Al Olaya district to the north. Southbound runs King Saud Road followed by Al Murabba district. The east side of the property area is bounded by Al-Olaya Street followed by As Sulimaniyah district, while to the west is King Fahd Road followed by Al Mathar Ash Shamali. |  |  |  |
| Accessibility                                         | The area is easily accessible through several roads, the most important of which is King Fahd Road near the subject property.                                                                                                                                                                                                                                                           |  |  |  |

Satellite photo shows property location