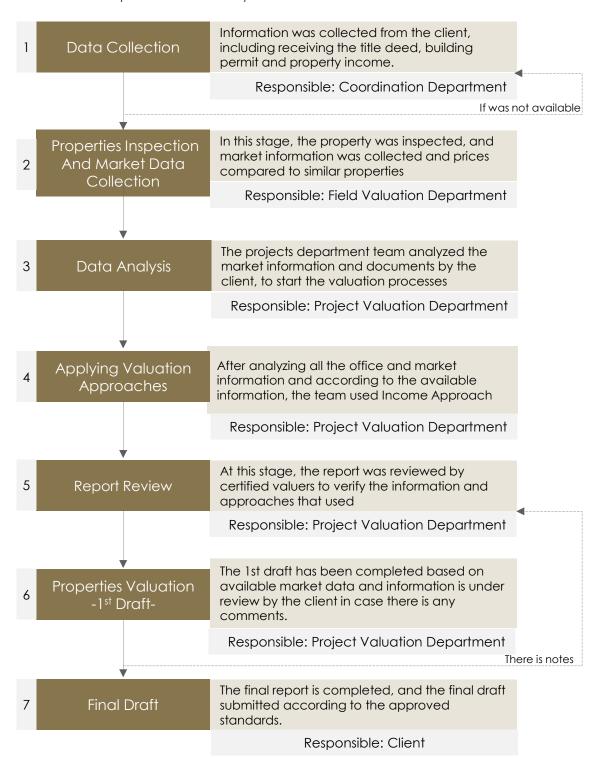

### 2 Reporting Methodology

3. Based on the International Valuation Standards ("IVS") (Standard 102), the figure below shows the steps of the valuation process and the mechanism of work for Esnad:

Certified Valuer - TAQEEM membership No.: 1210000934 Certified Valuer - TAQEEM membership issue date: 10/11/1438 H