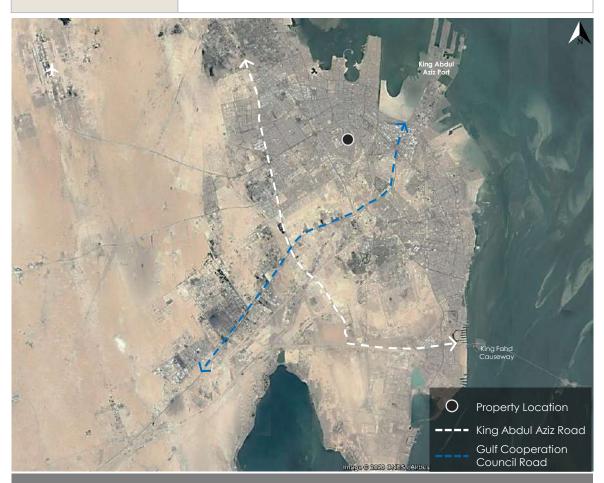

S") (Standard 102), the figure below shows the steps of the valuation process and the mechanism of work for Esnad:





Certified Valuer - TAQEEM membership No.: 1210000934 Certified Valuer - TAQEEM membership issue date: 10/11/1438 H







#### Part 3

## Asset to be valued

- 3.1 Property Location Analysis
- 3.2 Property description and ownership
- 3.3 Property boundaries
- 3.4 Property photos
- 3.5 Analysis summary



## 3.1 Property Location Analysis

#### Description of the property at the city level

**About Dammam** 

Dammam is located in the eastern part of the Kingdom of Saudi Arabia, specifically on the coast of the Arabian Gulf. It is the main port in the eastern region. It is considered a residential and commercial center and includes the administrative bodies of the region.



#### Property location

| Surrounding attractions                                   |         |                      |         |  |  |
|-----------------------------------------------------------|---------|----------------------|---------|--|--|
| Attraction Distance Attraction Distance                   |         |                      |         |  |  |
| King Fahd Airport                                         | 38.4 km | King Abdul Aziz Port | 13.5 km |  |  |
| Dammam Corniche 12.9 km Life Park (King Fahd Park) 5.5 km |         |                      |         |  |  |



## 3.1 Property Location Analysis

| Description of the property at the neighborhood level                                                                                                      |