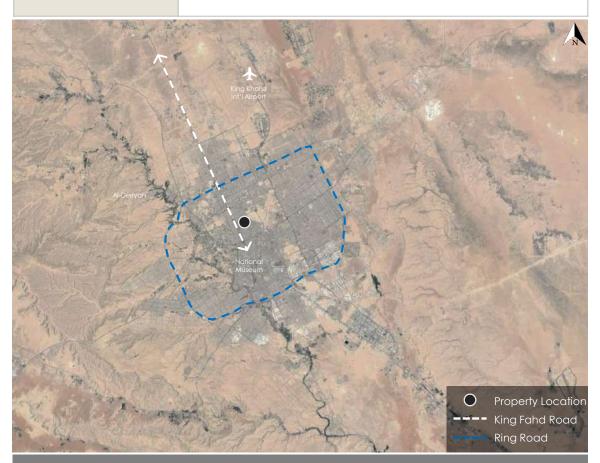

### 3.1 Property Location Analysis

### Description of the property at the city level

About Riyadh

Riyadh is the Capital of the Kingdom of Saudi Arabia, its largest city and the third largest Arab Capital by population. Riyadh is located in the middle of the Arabian Peninsula in the Najd Plateau, at an altitude of 600 meters above sea level. It is the headquarters of the Emirate of Riyadh region, according to the administrative division of the Saudi regions.

### Property location

| Surrounding attractions                 |         |                   |        |  |  |
|-----------------------------------------|---------|-------------------|--------|--|--|
| Attraction Distance Attraction Distance |         |                   |        |  |  |
| King Abdullah Financial<br>Center       | 14.5 km | Kingdom Center    | 4.5 km |  |  |
| Al Faisaliah Tower                      | 2.1 km  | King Fahd Library | 1.5 km |  |  |

## 3.1 Property Location Analysis

| Description of the property at the neighborhood level |                                                                                                                                                                                                                                                                                                                                                                                         |  |  |  |
|-------------------------------------------------------|-----------------------------------------------------------------------------------------------------------------------------------------------------------------------------------------------------------------------------------------------------------------------------------------------------------------------------------------------------------------------------------------|--|--|--|
| Description of the surrounding area                   | The area where the subject property is located is bounded by Makkah Al Mukarramah Raod followed by Part Of Al Olaya district to the north. Southbound runs King Saud Road followed by Al Murabba district. The east side of the property area is bounded by Al-Olaya Street followed by As Sulimaniyah district, while to the west is King Fahd Road followed by Al Mathar Ash Shamali. |  |  |  |
| Accessibility                                         | The area is easily accessible through several roads, the most important of which is King Fahd Road near the subject property.                                                                                                                                                                                                                                                           |  |  |  |