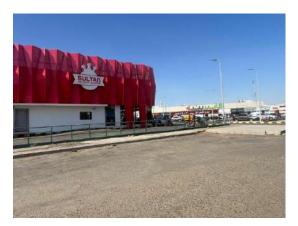

|                |               |                      |
|-------------------------|---------------|----------------|---------------|----------------------|
| Boys School             | Mosque        | Sewerage       | Water         | Electricity          |
| ✓                       | ✓             | ✓              | ✓             | ✓                    |
| Phone                   | Civil defense | police station | Health center | Girls school         |
| ✓                       | ✓             | ✓              | ✓             | ✓                    |
| Municipal works         | Post Mail     | Commercial     | Park          | Storm water drainage |
| ✓                       | ✓             | ✓              | ✓             | ✓                    |



# 3.4 Property photos















# 3.5 Analysis summary

|                | Analysis summary