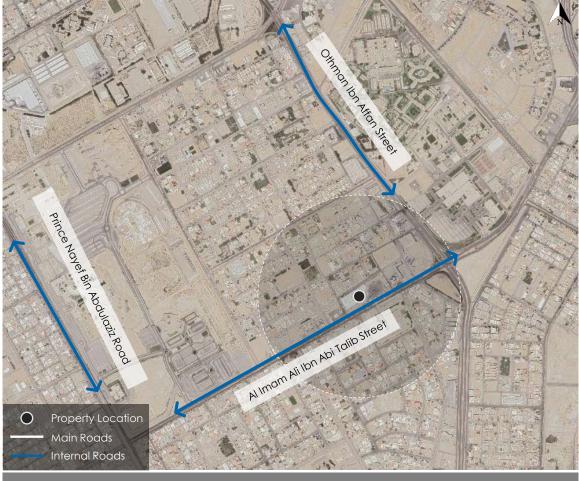

## 3.1 Property Location Analysis

| Description of the property at the neighborhood level |                                                                                                                                                                                                                                                                                                                                                                                         |  |  |  |
|-------------------------------------------------------|-----------------------------------------------------------------------------------------------------------------------------------------------------------------------------------------------------------------------------------------------------------------------------------------------------------------------------------------------------------------------------------------|--|--|--|
| Description of the surrounding area                   | The area where the subject property is located is bounded by Makkah Al Mukarramah Raod followed by Part Of Al Olaya district to the north. Southbound runs King Saud Road followed by Al Murabba district. The east side of the property area is bounded by Al-Olaya Street followed by As Sulimaniyah district, while to the west is King Fahd Road followed by Al Mathar Ash Shamali. |  |  |  |
| Accessibility                                         | The area is easily accessible through several roads, the most important of which is King Fahd Road near the subject property.                                                                                                                                                                                                                                                           |  |  |  |

# 3.3 Property boundaries & lengths

|       | Property Dimensions (Based on real estate ownership document)                                                                                                                            |                |               |              |       |  |  |  |  |
|-------|------------------------------------------------------------------------------------------------------------------------------------------------------------------------------------------|----------------|---------------|--------------|-------|--|--|--|--|
| Views | length /m                                                                                                                                                                                | Street         | Road Category | Road width/m | Views |  |  |  |  |
| North | 46                                                                                                                                                                                       | Street         | Internal      | 10           | 3     |  |  |  |  |
| South | 53.65                                                                                                                                                                                    | Street         | Internal      | 20           | 1     |  |  |  |  |
| East  | 30                                                                                                                                                                                       | Street         | Internal      | 15           | 2     |  |  |  |  |
| West  | 30.96                                                                                                                                                                                    | 30.96 Neighbor |               |              |       |  |  |  |  |
| Notes | - There is a difference in the western boundary of the property, where according to the document of ownership of the property (land) and according to the spatial gate (Al Wara street). |                |               |              |       |  |  |  |  |