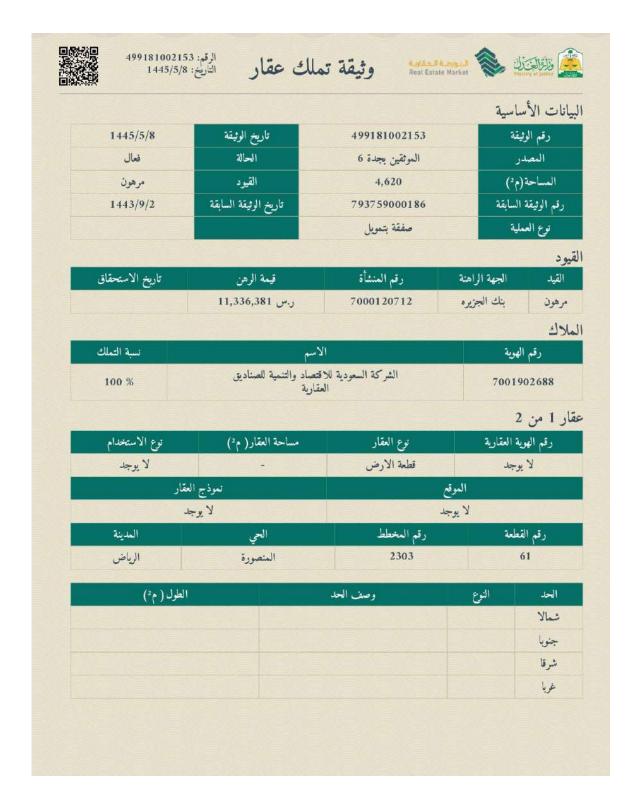

## 3.2 Property description and ownership

| Ownership information (Based on real estate ownership document) |               |                         |                                                                    |  |  |
|-----------------------------------------------------------------|---------------|-------------------------|--------------------------------------------------------------------|--|--|
| Client's name                                                   | SEDCO Capital | Owner's name            | Saudi Economic and<br>Development Company for<br>Real Estate Funds |  |  |
| document<br>number                                              | 499181002158  | document<br>date        | 08/05/1445 H                                                       |  |  |
| building<br>permit Number                                       | 27/2/2/2K     | building<br>permit Date | 13/04/1419 H                                                       |  |  |

| Property Information (Based on real estate ownership document) |             |             |                                             |  |  |
|----------------------------------------------------------------|-------------|-------------|---------------------------------------------|--|--|
| Province                                                       | Riyadh      | City        | Riyadh                                      |  |  |
| District                                                       | Al-Ma'athar | Street      | Shaddad Ibn Aous Street                     |  |  |
| No. of Plot                                                    | 9           | No. of Plan | 1376                                        |  |  |
| Property Type Hotel commercial building                        |             | Notes       | The property is mortgaged to bank al jazira |  |  |

#### https://goo.gl/maps/VCLQEgAbfv7NbQbf6

| Asset                   | Land area   | BUA      | GFA |
|-------------------------|-------------|----------|-----|
| Property specifications | 1,494.75 m² | 6,574 m² | -   |
| Notes                   |             | -        |     |

# 3.3 Property boundaries & lengths

|       | Property Dimensions (Based on real estate ownership document)                                                                                                                            |                |               |              |       |  |  |  |  |
|-------|------------------------------------------------------------------------------------------------------------------------------------------------------------------------------------------|----------------|---------------|--------------|-------|--|--|--|--|
| Views | length /m                                                                                                                                                                                | Street         | Road Category | Road width/m | Views |  |  |  |  |
| North | 46                                                                                                                                                                                       | Street         | Internal      | 10           | 3     |  |  |  |  |
| South | 53.65                                                                                                                                                                                    | Street         | Internal      | 20           | 1     |  |  |  |  |
| East  | 30                                                                                                                                                                                       | Street         | Internal      | 15           | 2     |  |  |  |  |
| West  | 30.96                                                                                                                                                                                    | 30.96 Neighbor |               |              |       |  |  |  |  |
| Notes | - There is a difference in the western boundary of the property, where according to the document of ownership of the property (land) and according to the spatial gate (Al Wara street). |                |               |              |       |  |  |  |  |