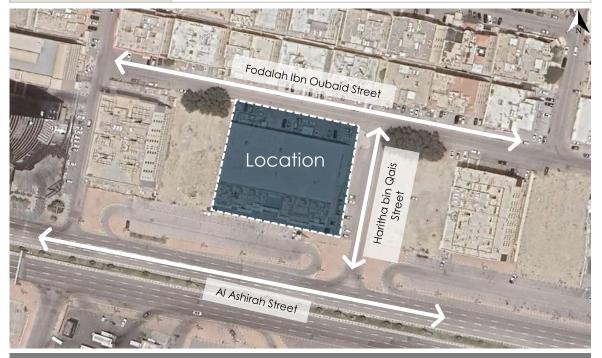

Satellite photo shows subject property location

# 3.3 Property boundaries & lengths

|       | Property Dimensions (Based on real estate ownership document)                                                                                                                            |                |               |              |       |  |  |  |  |
|-------|------------------------------------------------------------------------------------------------------------------------------------------------------------------------------------------|----------------|---------------|--------------|-------|--|--|--|--|
| Views | length /m                                                                                                                                                                                | Street         | Road Category | Road width/m | Views |  |  |  |  |
| North | 46                                                                                                                                                                                       | Street         | Internal      | 10           | 3     |  |  |  |  |
| South | 53.65                                                                                                                                                                                    | Street         | Internal      | 20           | 1     |  |  |  |  |
| East  | 30                                                                                                                                                                                       | Street         | Internal      | 15           | 2     |  |  |  |  |
| West  | 30.96                                                                                                                                                                                    | 30.96 Neighbor |               |              |       |  |  |  |  |
| Notes | - There is a difference in the western boundary of the property, where according to the document of ownership of the property (land) and according to the spatial gate (Al Wara street). |                |               |              |       |  |  |  |  |