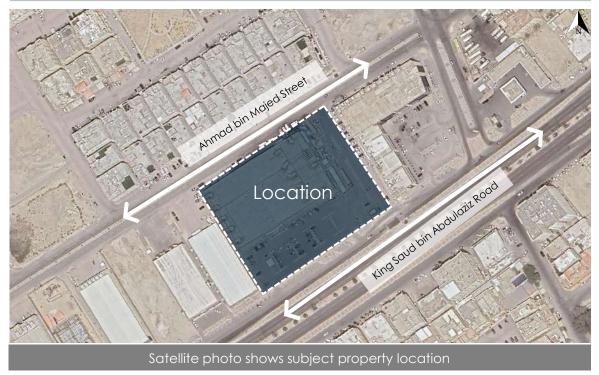

| King Saud bin Abdulaziz<br>Road                   |  |
| No. of Plot                                | 191/ب + 197/ب + 198/ب | No. of Plan | 742 / ش.د                                         |  |
| Property Type                              | Commercial building   | Notes       | -The property is<br>mortgaged to Bank<br>AlJazira |  |

26.426094° N 50.034308° E

## https://goo.gl/maps/KuLuPwRSWMvaEpLc9

| Asset                   | Land area                                          | BUA      | GFA |
|-------------------------|----------------------------------------------------|----------|-----|
| Property specifications | 10,427.95 m <sup>2</sup> + 3,378.22 m <sup>2</sup> | 5,348 m² | -   |
| Notes                   |                                                    | -        |     |





# 3.3 Property boundaries & lengths

|       | Property Dimensions (Based on the title deed) |                                 |               |              |       |  |
|-------|-----------------------------------------------|---------------------------------|---------------|--------------|-------|--|
| Views | length /m                                     | Street                          | Road Category | Road width/m | Views |  |
| North | 132                                           | Ahmad bin<br>Majed Street       | Internal      | 25           | 2     |  |
| South | 132.12                                        | King Saud bin<br>Abdulaziz Road | Commercial    | 60           | 1     |  |
| East  | 101.45                                        | Neighbor