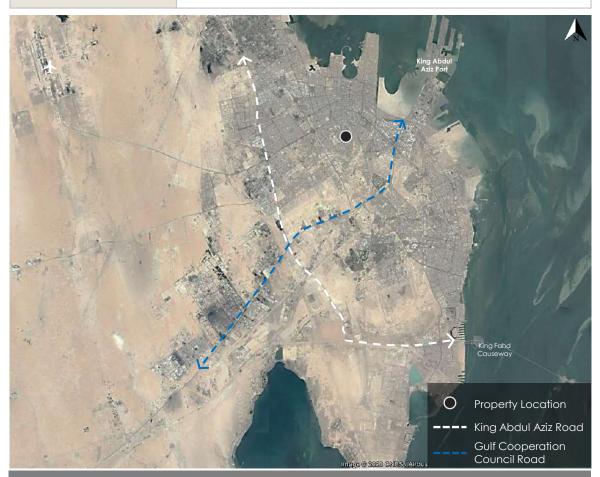

### Description of the property at the city level

About Riyadh

Riyadh is the Capital of the Kingdom of Saudi Arabia, its largest city and the third largest Arab Capital by population. Riyadh is located in the middle of the Arabian Peninsula in the Najd Plateau, at an altitude of 600 meters above sea level. It is the headquarters of the Emirate of Riyadh region, according to the administrative division of the Saudi regions.

### Property location

| Surrounding attractions                 |         |                   |        |  |  |
|-----------------------------------------|---------|-------------------|--------|--|--|
| Attraction Distance Attraction Distance |         |                   |        |  |  |
| King Abdullah Financial<br>Center       | 14.5 km | Kingdom Center    | 4.5 km |  |  |
| Al Faisaliah Tower                      | 2.1 km  | King Fahd Library | 1.5 km |  |  |

## 3.1 Property Location Analysis

| Description of the property at the neighborhood level |                                                                                                                                                                                                                                                                                                                                                                                         |  |  |  |
|-------------------------------------------------------|-----------------------------------------------------------------------------------------------------------------------------------------------------------------------------------------------------------------------------------------------------------------------------------------------------------------------------------------------------------------------------------------|--|--|--|
| Description of the surrounding area                   | The area where the subject property is located is bounded by Makkah Al Mukarramah Raod followed by Part Of Al Olaya district to the north. Southbound runs King Saud Road followed by Al Murabba district. The east side of the property area is bounded by Al-Olaya Street followed by As Sulimaniyah district, while to the west is King Fahd Road followed by Al Mathar Ash Shamali. |  |  |  |
| Accessibility                                         | The area is easily accessible through several roads, the most important of which is King Fahd Road near the subject property.                                                                                                                                                                                                                                                           |  |  |  |