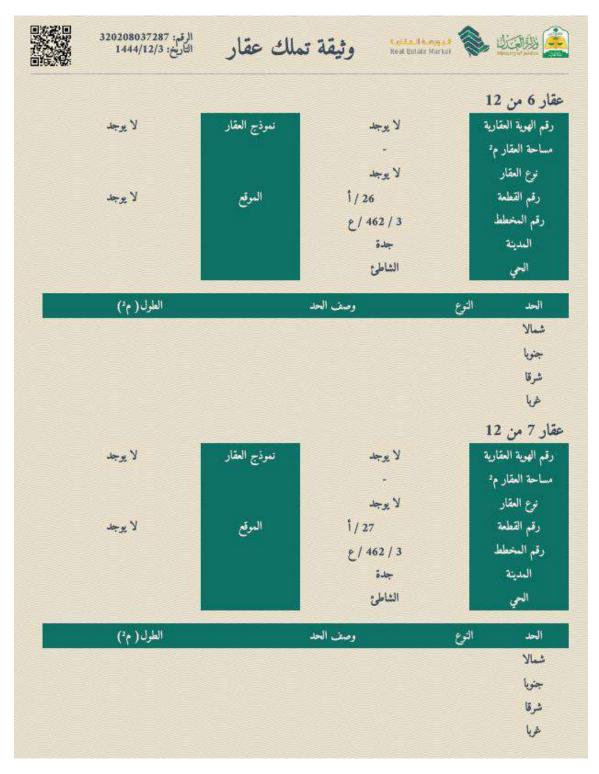

# 3.3 Property boundaries & lengths

|       | Property Dimensions (Based on real estate ownership document)                                                                                                                            |                |               |              |       |  |  |  |  |
|-------|------------------------------------------------------------------------------------------------------------------------------------------------------------------------------------------|----------------|---------------|--------------|-------|--|--|--|--|
| Views | length /m                                                                                                                                                                                | Street         | Road Category | Road width/m | Views |  |  |  |  |
| North | 46                                                                                                                                                                                       | Street         | Internal      | 10           | 3     |  |  |  |  |
| South | 53.65                                                                                                                                                                                    | Street         | Internal      | 20           | 1     |  |  |  |  |
| East  | 30                                                                                                                                                                                       | Street         | Internal      | 15           | 2     |  |  |  |  |
| West  | 30.96                                                                                                                                                                                    | 30.96 Neighbor |               |              |       |  |  |  |  |
| Notes | - There is a difference in the western boundary of the property, where according to the document of ownership of the property (land) and according to the spatial gate (Al Wara street). |                |               |              |       |  |  |  |  |