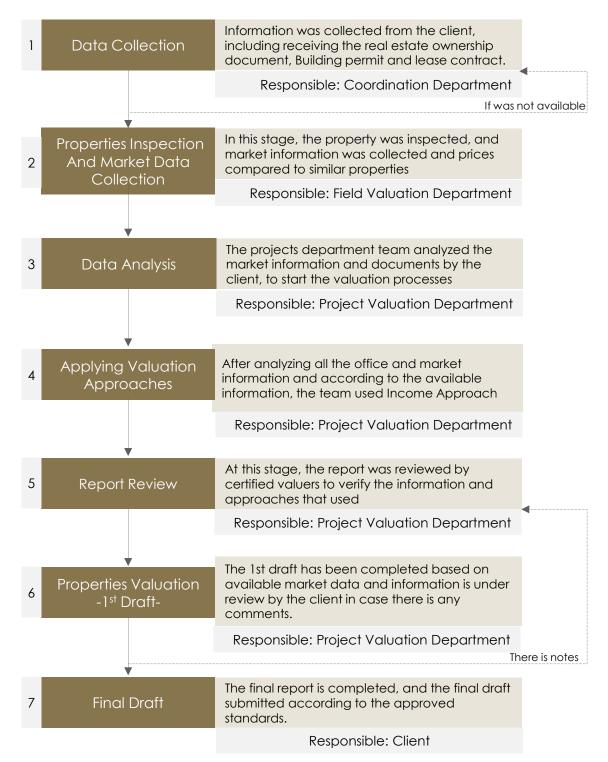

### 2 Reporting Methodology

3. Based on the International Valuation Standards ("IVS") (Standard 102), the figure below shows the steps of the valuation process and the mechanism of work for Esnad:

Certified Valuer - TAQEEM membership No.: 1210000934 Certified Valuer - TAQEEM membership issue date: 10/11/1438 H