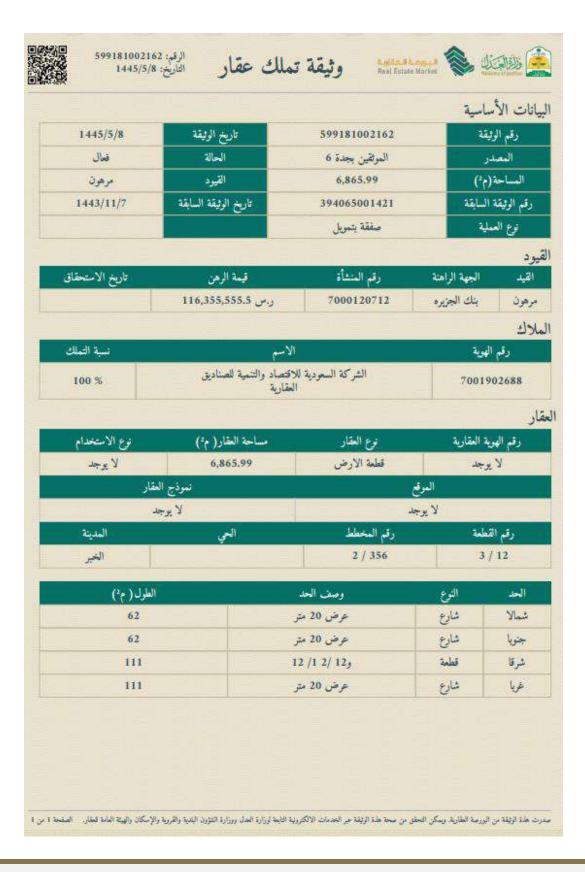

## 3.2 Property description and ownership

| Ownership information (Based on real estate ownership document) |               |                         |                                                                    |  |  |
|-----------------------------------------------------------------|---------------|-------------------------|--------------------------------------------------------------------|--|--|
| Client's name                                                   | SEDCO Capital | Owner's name            | Saudi Economic and<br>Development Company for<br>Real Estate Funds |  |  |
| document<br>number                                              | 499181002158  | document<br>date        | 08/05/1445 H                                                       |  |  |
| building<br>permit Number                                       | 27/2/2/2K     | building<br>permit Date | 13/04/1419 H                                                       |  |  |

| Property Information (Based on real estate ownership document) |             |             |                                             |  |  |
|----------------------------------------------------------------|-------------|-------------|---------------------------------------------|--|--|
| Province                                                       | Riyadh      | City        | Riyadh                                      |  |  |
| District                                                       | Al-Ma'athar | Street      | Shaddad Ibn Aous Street                     |  |  |
| No. of Plot                                                    | 9           | No. of Plan | 1376                                        |  |  |
| Property Type Hotel commercial building                        |             | Notes       | The property is mortgaged to bank al jazira |  |  |

#### https://goo.gl/maps/VCLQEgAbfv7NbQbf6

| Asset                   | Land area   | BUA      | GFA |
|-------------------------|-------------|----------|-----|
| Property specifications | 1,494.75 m² | 6,574 m² | -   |
| Notes                   |             | -        |     |