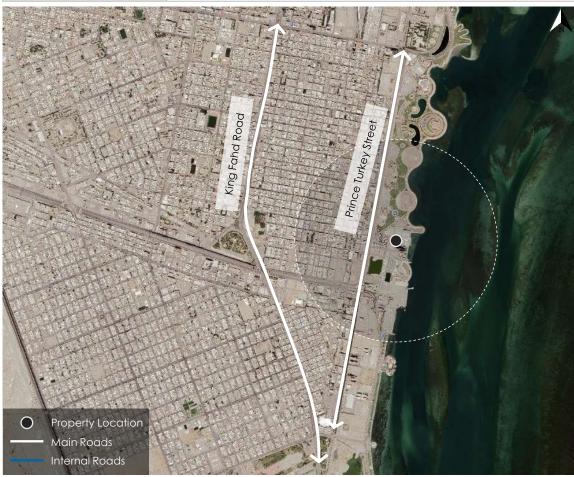

### 3.1 Property Location Analysis

### Description of the property at the city level

About Riyadh

Riyadh is the Capital of the Kingdom of Saudi Arabia, its largest city and the third largest Arab Capital by population. Riyadh is located in the middle of the Arabian Peninsula in the Najd Plateau, at an altitude of 600 meters above sea level. It is the headquarters of the Emirate of Riyadh region, according to the administrative division of the Saudi regions.

### Property location

| Surrounding attractions                 |         |                   |        |  |  |
|-----------------------------------------|---------|-------------------|--------|--|--|
| Attraction Distance Attraction Distance |         |                   |        |  |  |
| King Abdullah Financial<br>Center       | 14.5 km | Kingdom Center    | 4.5 km |  |  |
| Al Faisaliah Tower                      | 2.1 km  | King Fahd Library | 1.5 km |  |  |

## 3.1 Property Location Analysis

| Description of the property at the neighborhood level |                                                                                                                                                                                                                                                                                                                                                                                         |  |  |  |
|-------------------------------------------------------|-----------------------------------------------------------------------------------------------------------------------------------------------------------------------------------------------------------------------------------------------------------------------------------------------------------------------------------------------------------------------------------------|--|--|--|
| Description of the surrounding area                   | The area where the subject property is located is bounded by Makkah Al Mukarramah Raod followed by Part Of Al Olaya district to the north. Southbound runs King Saud Road followed by Al Murabba district. The east side of the property area is bounded by Al-Olaya Street followed by As Sulimaniyah district, while to the west is King Fahd Road followed by Al Mathar Ash Shamali. |  |  |  |
| Accessibility                                         | The area is easily accessible through several roads, the most important of which is King Fahd Road near the subject property.                                                                                                                                                                                                                                                           |  |  |  |

Satellite photo shows property location