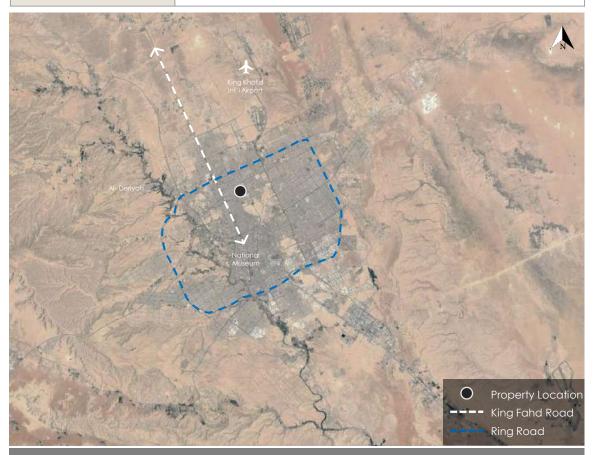

### 3.1 Property Location Analysis

### Description of the property at the city level

About Riyadh

Riyadh is the Capital of the Kingdom of Saudi Arabia, its largest city and the third largest Arab Capital by population. Riyadh is located in the middle of the Arabian Peninsula in the Najd Plateau, at an altitude of 600 meters above sea level. It is the headquarters of the Emirate of Riyadh region, according to the administrative division of the Saudi regions.

### Property location

| Surrounding attractions                 |         |                   |        |  |  |
|-----------------------------------------|---------|-------------------|--------|--|--|
| Attraction Distance Attraction Distance |         |                   |        |  |  |
| King Abdullah Financial<br>Center       | 14.5 km | Kingdom Center    | 4.5 km |  |  |
| Al Faisaliah Tower                      | 2.1 km  | King Fahd Library | 1.5 km |  |  |

## 3.1 Property Location Analysis

| Description of the property at the neighborhood level |                                                                                                                                                                                                                                                                                                                                                                                         |  |  |  |
|-------------------------------------------------------|-----------------------------------------------------------------------------------------------------------------------------------------------------------------------------------------------------------------------------------------------------------------------------------------------------------------------------------------------------------------------------------------|--|--|--|
| Description of the surrounding area                   | The area where the subject property is located is bounded by Makkah Al Mukarramah Raod followed by Part Of Al Olaya district to the north. Southbound runs King Saud Road followed by Al Murabba district. The east side of the property area is bounded by Al-Olaya Street followed by As Sulimaniyah district, while to the west is King Fahd Road followed by Al Mathar Ash Shamali. |  |  |  |
| Accessibility                                         | The area is easily accessible through several roads, the most important of which is King Fahd Road near the subject property.                                                                                                                                                                                                                                                           |  |  |  |

Satellite photo shows property location