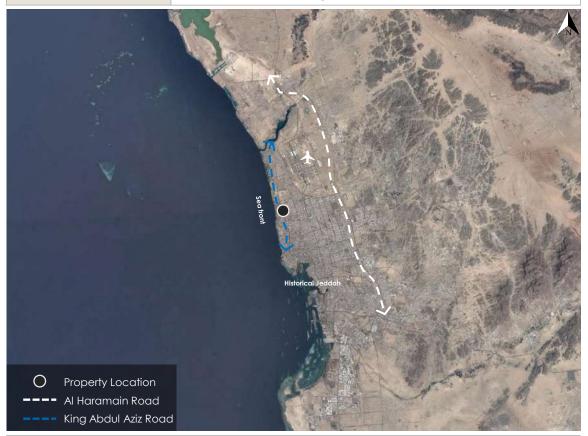

### Description of the property at the city level

About Riyadh

Riyadh is the Capital of the Kingdom of Saudi Arabia, its largest city and the third largest Arab Capital by population. Riyadh is located in the middle of the Arabian Peninsula in the Najd Plateau, at an altitude of 600 meters above sea level. It is the headquarters of the Emirate of Riyadh region, according to the administrative division of the Saudi regions.

### Property location

| Surrounding attractions                 |         |                   |        |  |  |
|-----------------------------------------|---------|-------------------|--------|--|--|
| Attraction Distance Attraction Distance |         |                   |        |  |  |
| King Abdullah Financial<br>Center       | 14.5 km | Kingdom Center    | 4.5 km |  |  |
| Al Faisaliah Tower                      | 2.1 km  | King Fahd Library | 1.5 km |  |  |

## 3.1 Property Location Analysis

| Description of the property at the neighborhood level |                                                                                                                                                                                                                                                                                                                                                                                         |  |  |  |
|-------------------------------------------------------|-----------------------------------------------------------------------------------------------------------------------------------------------------------------------------------------------------------------------------------------------------------------------------------------------------------------------------------------------------------------------------------------|--|--|--|
| Description of the surrounding area                   | The area where the subject property is located is bounded by Makkah Al Mukarramah Raod followed by Part Of Al Olaya district to the north. Southbound runs King Saud Road followed by Al Murabba district. The east side of the property area is bounded by Al-Olaya Street followed by As Sulimaniyah district, while to the west is King Fahd Road followed by Al Mathar Ash Shamali. |  |  |  |
| Accessibility                                         | The area is easily accessible through several roads, the most important of which is King Fahd Road near the subject property.                                                                                                                                                                                                                                                           |  |  |  |