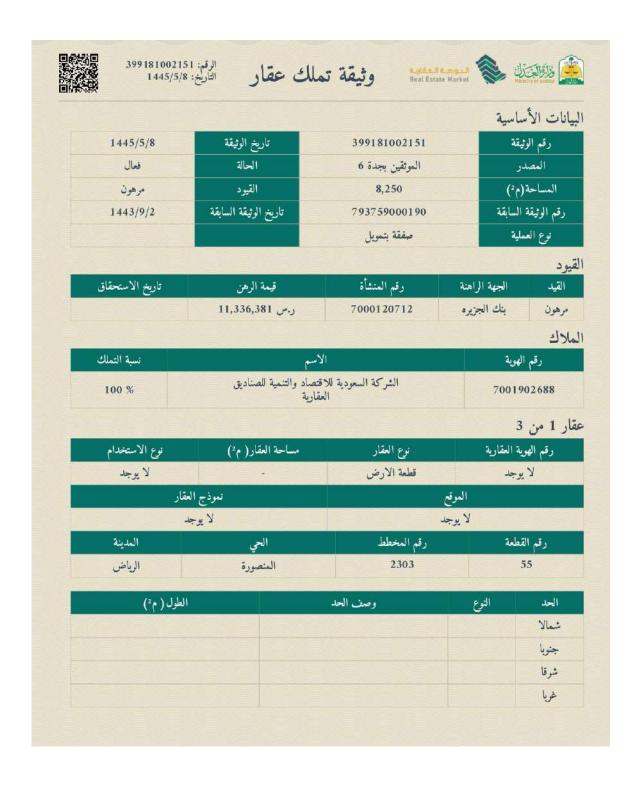

## 3.2 Property description and ownership

| Ownership information (Based on real estate ownership document) |               |                         |                                                                    |  |  |
|-----------------------------------------------------------------|---------------|-------------------------|--------------------------------------------------------------------|--|--|
| Client's name                                                   | SEDCO Capital | Owner's name            | Saudi Economic and<br>Development Company for<br>Real Estate Funds |  |  |
| document<br>number                                              | 499181002158  | document<br>date        | 08/05/1445 H                                                       |  |  |
| building<br>permit Number                                       | 27/2/2/2K     | building<br>permit Date | 13/04/1419 H                                                       |  |  |

| Property Information (Based on real estate ownership document) |             |             |                                             |  |  |
|----------------------------------------------------------------|-------------|-------------|---------------------------------------------|--|--|
| Province                                                       | Riyadh      | City        | Riyadh                                      |  |  |
| District                                                       | Al-Ma'athar | Street      | Shaddad Ibn Aous Street                     |  |  |
| No. of Plot                                                    | 9           | No. of Plan | 1376                                        |  |  |
| Property Type Hotel commercial building                        |             | Notes       | The property is mortgaged to bank al jazira |  |  |