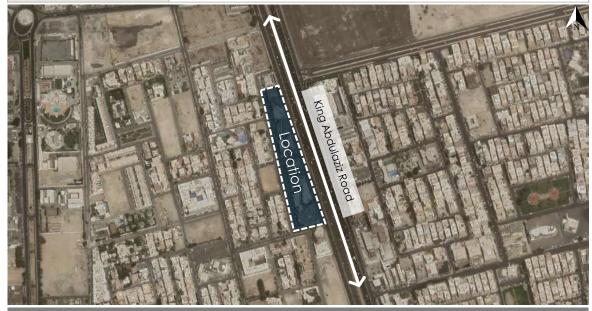

# 3.3 Property boundaries & lengths

|       | Property Dimensions (Based on real estate ownership document)                                                                                                                            |                |               |              |       |  |  |  |  |
|-------|------------------------------------------------------------------------------------------------------------------------------------------------------------------------------------------|----------------|---------------|--------------|-------|--|--|--|--|
| Views | length /m                                                                                                                                                                                | Street         | Road Category | Road width/m | Views |  |  |  |  |
| North | 46                                                                                                                                                                                       | Street         | Internal      | 10           | 3     |  |  |  |  |
| South | 53.65                                                                                                                                                                                    | Street         | Internal      | 20           | 1     |  |  |  |  |
| East  | 30                                                                                                                                                                                       | Street         | Internal      | 15           | 2     |  |  |  |  |
| West  | 30.96                                                                                                                                                                                    | 30.96 Neighbor |               |              |       |  |  |  |  |
| Notes | - There is a difference in the western boundary of the property, where according to the document of ownership of the property (land) and according to the spatial gate (Al Wara street). |                |               |              |       |  |  |  |  |