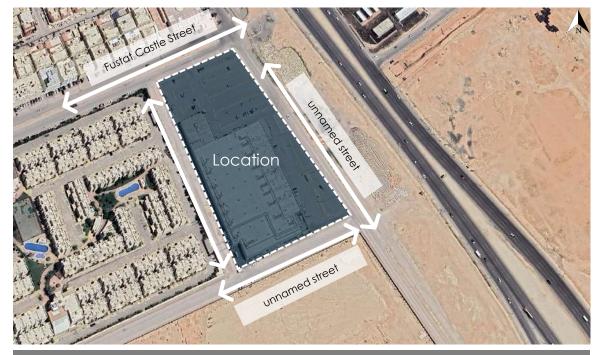

## 3.2 Property description and ownership

| Ownership information (Based on real estate ownership document) |               |                         |                                                                    |  |  |
|-----------------------------------------------------------------|---------------|-------------------------|--------------------------------------------------------------------|--|--|
| Client's name                                                   | SEDCO Capital | Owner's name            | Saudi Economic and<br>Development Company for<br>Real Estate Funds |  |  |
| document<br>number                                              | 499181002158  | document<br>date        | 08/05/1445 H                                                       |  |  |
| building<br>permit Number                                       | 27/2/2/2K     | building<br>permit Date | 13/04/1419 H                                                       |  |  |

| Property Information (Based on real estate ownership document) |             |             |                                             |  |  |
|----------------------------------------------------------------|-------------|-------------|---------------------------------------------|--|--|
| Province                                                       | Riyadh      | City        | Riyadh                                      |  |  |
| District                                                       | Al-Ma'athar | Street      | Shaddad Ibn Aous Street                     |  |  |
| No. of Plot                                                    | 9           | No. of Plan | 1376                                        |  |  |
| Property Type Hotel commercial building                        |             | Notes       | The property is mortgaged to bank al jazira |  |  |

24.677086° N 46.691350° E

#### https://goo.gl/maps/VCLQEgAbfv7NbQbf6

| Asset                   | Land area   | BUA      | GFA |
|-------------------------|-------------|----------|-----|
| Property specifications | 1,494.75 m² | 6,574 m² | -   |
| Notes                   |             | -        |     |

Satellite photo shows subject property location