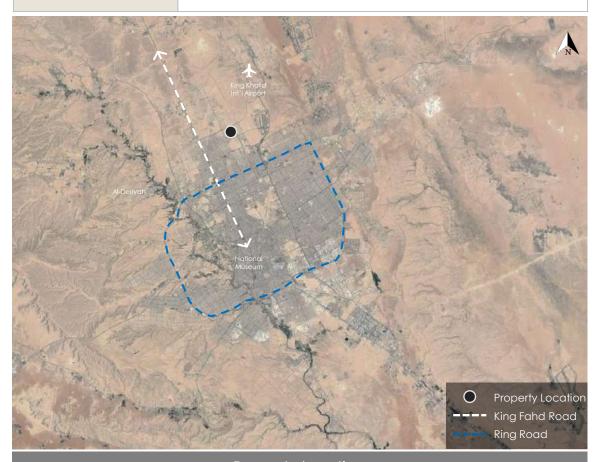

### 3.1 Property Location Analysis

### Description of the property at the city level

About Riyadh

Riyadh is the Capital of the Kingdom of Saudi Arabia, its largest city and the third largest Arab Capital by population. Riyadh is located in the middle of the Arabian Peninsula in the Najd Plateau, at an altitude of 600 meters above sea level. It is the headquarters of the Emirate of Riyadh region, according to the administrative division of the Saudi regions.

## 3.1 Property Location Analysis

| Description of the property at the neighborhood level |                                                                                                                                                                                                                                                                                                                                                                                         |  |  |  |
|-------------------------------------------------------|-----------------------------------------------------------------------------------------------------------------------------------------------------------------------------------------------------------------------------------------------------------------------------------------------------------------------------------------------------------------------------------------|--|--|--|
| Description of the surrounding area                   | The area where the subject property is located is bounded by Makkah Al Mukarramah Raod followed by Part Of Al Olaya district to the north. Southbound runs King Saud Road followed by Al Murabba district. The east side of the property area is bounded by Al-Olaya Street followed by As Sulimaniyah district, while to the west is King Fahd Road followed by Al Mathar Ash Shamali. |  |  |  |
| Accessibility                                         | The area is easily accessible through several roads, the most important of which is King Fahd Road near the subject property.                                                                                                                                                                                                                                                           |  |  |  |

Satellite photo shows property location