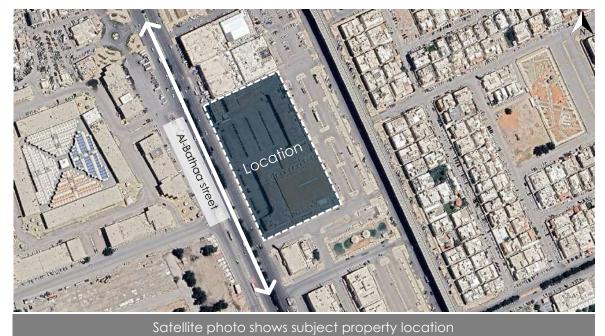

| Al-Bathaa street                                                   |  |  |  |
| District<br>No. of Plot                     | Al Mansourah From 55 to 62                                                   | Street  No. of Plan  Notes | Al-Bathaa street 2303 The property is mortgaged                    |  |  |  |
| District<br>No. of Plot                     | Al Mansourah From 55 to 62 Commercial building                               | Street  No. of Plan  Notes | Al-Bathaa street 2303 The property is mortga                       |  |  |  |

| Asset                   | Land area | BUA       | GFA |
|-------------------------|-----------|-----------|-----|
| Property specifications | 21,120 m² | 13,021 m² | -   |
| Notes                   |           | -         |     |





# 3.3 Property boundaries & lengths

| Property Dimensions (Based on the title deed number 399181002149) |           |                  |               |              |       |  |
|-------------------------------------------------------------------|-----------|------------------|---------------|--------------|-------|--|
| Views                                                             | length /m | Street           | Road Category | Road width/m | Views |  |
| North                                                             | 55        | neighbor         | -             | -            | -     |  |
| South                                                             | 55        | neighbor         | -             | -            | -     |  |
| East