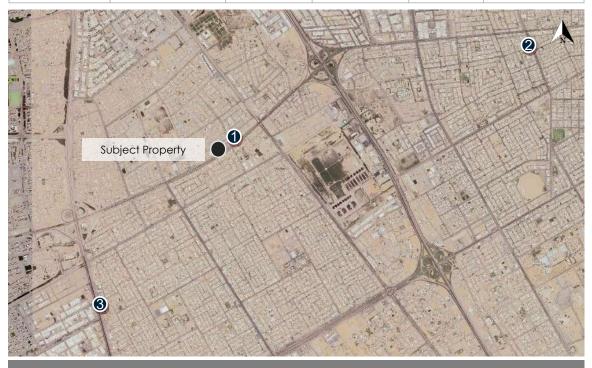

## 3.1 Property Location Analysis

| Description of the property at the neighborhood level |                                                                                                                                                                                                                                                                                                                                                                                         |  |  |  |
|-------------------------------------------------------|-----------------------------------------------------------------------------------------------------------------------------------------------------------------------------------------------------------------------------------------------------------------------------------------------------------------------------------------------------------------------------------------|--|--|--|
| Description of the surrounding area                   | The area where the subject property is located is bounded by Makkah Al Mukarramah Raod followed by Part Of Al Olaya district to the north. Southbound runs King Saud Road followed by Al Murabba district. The east side of the property area is bounded by Al-Olaya Street followed by As Sulimaniyah district, while to the west is King Fahd Road followed by Al Mathar Ash Shamali. |  |  |  |
| Accessibility                                         | The area is easily accessible through several roads, the most important of which is King Fahd Road near the subject property.                                                                                                                                                                                                                                                           |  |  |  |

Satellite photo shows property location