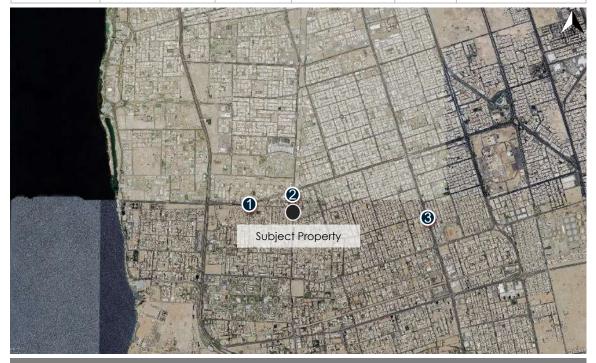

Satellite photo shows property location

## 3.1 Property Location Analysis

| Description of the property at the neighborhood level |                                                                                                                                                                                                                                                                                                                                                                                         |  |  |  |
|-------------------------------------------------------|-----------------------------------------------------------------------------------------------------------------------------------------------------------------------------------------------------------------------------------------------------------------------------------------------------------------------------------------------------------------------------------------|--|--|--|
| Description of the surrounding area                   | The area where the subject property is located is bounded by Makkah Al Mukarramah Raod followed by Part Of Al Olaya district to the north. Southbound runs King Saud Road followed by Al Murabba district. The east side of the property area is bounded by Al-Olaya Street followed by As Sulimaniyah district, while to the west is King Fahd Road followed by Al Mathar Ash Shamali. |  |  |  |
| Accessibility                                         | The area is easily accessible through several roads, the most important of which is King Fahd Road near the subject property.                                                                                                                                                                                                                                                           |  |  |  |