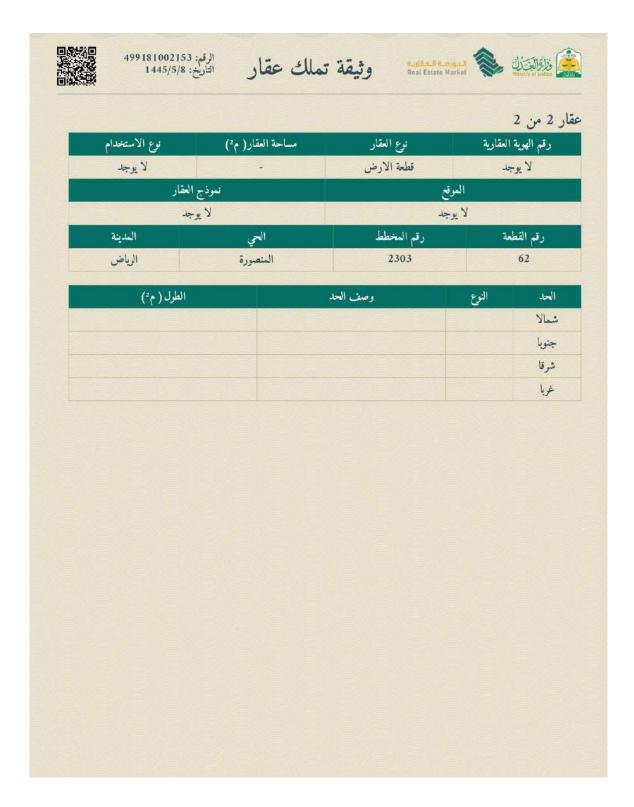

## 3.2 Property description and ownership

| Ownership information (Based on real estate ownership document) |               |                         |                                                                    |  |  |
|-----------------------------------------------------------------|---------------|-------------------------|--------------------------------------------------------------------|--|--|
| Client's name                                                   | SEDCO Capital | Owner's name            | Saudi Economic and<br>Development Company for<br>Real Estate Funds |  |  |
| document<br>number                                              | 499181002158  | document<br>date        | 08/05/1445 H                                                       |  |  |
| building<br>permit Number                                       | 27/2/2/2K     | building<br>permit Date | 13/04/1419 H                                                       |  |  |

| Property Information (Based on real estate ownership document) |             |             |                                             |  |  |
|----------------------------------------------------------------|-------------|-------------|---------------------------------------------|--|--|
| Province                                                       | Riyadh      | City        | Riyadh                                      |  |  |
| District                                                       | Al-Ma'athar | Street      | Shaddad Ibn Aous Street                     |  |  |
| No. of Plot                                                    | 9           | No. of Plan | 1376                                        |  |  |
| Property Type Hotel commercial building                        |             | Notes       | The property is mortgaged to bank al jazira |  |  |

#### https://goo.gl/maps/VCLQEgAbfv7NbQbf6

| Asset                   | Land area   | BUA      | GFA |
|-------------------------|-------------|----------|-----|
| Property specifications | 1,494.75 m² | 6,574 m² | -   |
| Notes                   |             | -        |     |

# 3.3 Property boundaries & lengths

|       | Property Dimensions (Based on real estate ownership document)                                                                                                                            |                |               |              |       |  |  |  |  |
|-------|------------------------------------------------------------------------------------------------------------------------------------------------------------------------------------------|----------------|---------------|--------------|-------|--|--|--|--|
| Views | length /m                                                                                                                                                                                | Street         | Road Category | Road width/m | Views |  |  |  |  |
| North | 46                                                                                                                                                                                       | Street         | Internal      | 10           | 3     |  |  |  |  |
| South | 53.65                                                                                                                                                                                    | Street         | Internal      | 20           | 1     |  |  |  |  |
| East  | 30                                                                                                                                                                                       | Street         | Internal      | 15           | 2     |  |  |  |  |
| West  | 30.96                                                                                                                                                                                    | 30.96 Neighbor |               |              |       |  |  |  |  |
| Notes | - There is a difference in the western boundary of the property, where according to the document of ownership of the property (land) and according to the spatial gate (Al Wara street). |                |               |              |       |  |  |  |  |