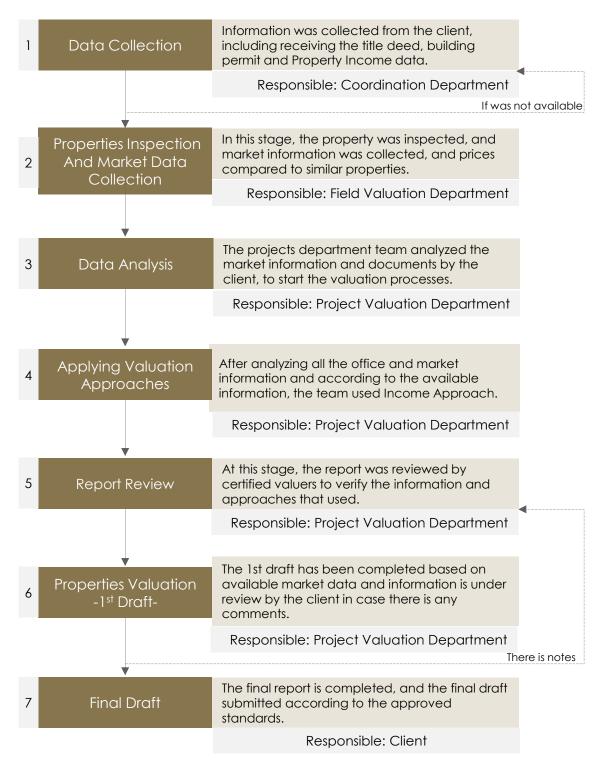

### 2 Reporting Methodology

3. Based on the International Valuation Standards ("IVS") (Standard 102), the figure below shows the steps of the valuation process and the mechanism of work for Esnad:

Certified Valuer - TAQEEM membership No.: 1210000934 Certified Valuer - TAQEEM membership issue date: 10/11/1438 H