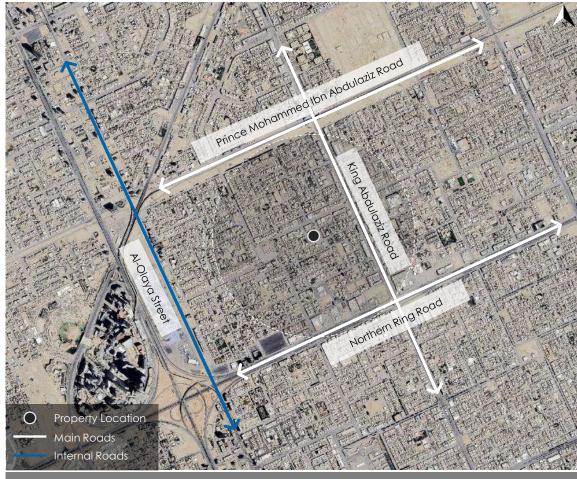

## 3.1 Property Location Analysis

| Description of the property at the neighborhood level |                                                                                                                                                                                                                                                                                                                                                                                         |  |  |  |
|-------------------------------------------------------|-----------------------------------------------------------------------------------------------------------------------------------------------------------------------------------------------------------------------------------------------------------------------------------------------------------------------------------------------------------------------------------------|--|--|--|
| Description of the surrounding area                   | The area where the subject property is located is bounded by Makkah Al Mukarramah Raod followed by Part Of Al Olaya district to the north. Southbound runs King Saud Road followed by Al Murabba district. The east side of the property area is bounded by Al-Olaya Street followed by As Sulimaniyah district, while to the west is King Fahd Road followed by Al Mathar Ash Shamali. |  |  |  |
| Accessibility                                         | The area is easily accessible through several roads, the most important of which is King Fahd Road near the subject property.                                                                                                                                                                                                                                                           |  |  |  |