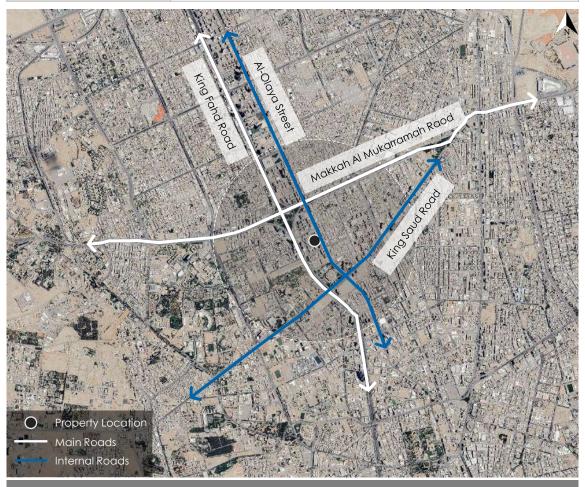

| Property Information (Based on real estate ownership document) |             |             |                                             |  |  |
|----------------------------------------------------------------|-------------|-------------|---------------------------------------------|--|--|
| Province                                                       | Riyadh      | City        | Riyadh                                      |  |  |
| District                                                       | Al-Ma'athar | Street      | Shaddad Ibn Aous Street                     |  |  |
| No. of Plot                                                    | 9           | No. of Plan | 1376                                        |  |  |
| Property Type Hotel commercial building                        |             | Notes       | The property is mortgaged to bank al jazira |  |  |

Satellite photo shows subject property location

# 3.3 Property boundaries & lengths

|       | Property Dimensions (Based on real estate ownership document)                                                                                                                            |                |               |              |       |  |  |  |  |
|-------|------------------------------------------------------------------------------------------------------------------------------------------------------------------------------------------|----------------|---------------|--------------|-------|--|--|--|--|
| Views | length /m                                                                                                                                                                                | Street         | Road Category | Road width/m | Views |  |  |  |  |
| North | 46                                                                                                                                                                                       | Street         | Internal      | 10           | 3     |  |  |  |  |
| South | 53.65                                                                                                                                                                                    | Street         | Internal      | 20           | 1     |  |  |  |  |
| East  | 30                                                                                                                                                                                       | Street         | Internal      | 15           | 2     |  |  |  |  |
| West  | 30.96                                                                                                                                                                                    | 30.96 Neighbor |               |              |       |  |  |  |  |
| Notes | - There is a difference in the western boundary of the property, where according to the document of ownership of the property (land) and according to the spatial gate (Al Wara street). |                |               |              |       |  |  |  |  |