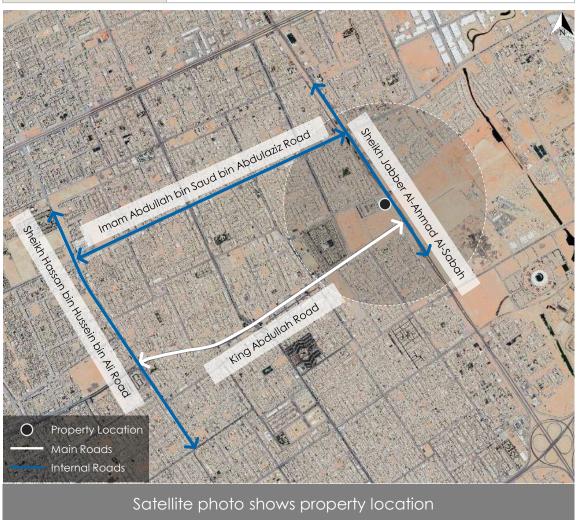

### 3.1 Property Location Analysis

### Description of the property at the city level

About Riyadh

Riyadh is the Capital of the Kingdom of Saudi Arabia, its largest city and the third largest Arab Capital by population. Riyadh is located in the middle of the Arabian Peninsula in the Najd Plateau, at an altitude of 600 meters above sea level. It is the headquarters of the Emirate of Riyadh region, according to the administrative division of the Saudi regions.

### Property location

| Surrounding attractions                 |         |                   |        |  |  |
|-----------------------------------------|---------|-------------------|--------|--|--|
| Attraction Distance Attraction Distance |         |                   |        |  |  |
| King Abdullah Financial<br>Center       | 14.5 km | Kingdom Center    | 4.5 km |  |  |
| Al Faisaliah Tower                      | 2.1 km  | King Fahd Library | 1.5 km |  |  |

## 3.1 Property Location Analysis

| Description of the property at the neighborhood level |                                                                                                                                                                                                                                                                                                                                                                                         |  |  |  |
|-------------------------------------------------------|-----------------------------------------------------------------------------------------------------------------------------------------------------------------------------------------------------------------------------------------------------------------------------------------------------------------------------------------------------------------------------------------|--|--|--|
| Description of the surrounding area                   | The area where the subject property is located is bounded by Makkah Al Mukarramah Raod followed by Part Of Al Olaya district to the north. Southbound runs King Saud Road followed by Al Murabba district. The east side of the property area is bounded by Al-Olaya Street followed by As Sulimaniyah district, while to the west is King Fahd Road followed by Al Mathar Ash Shamali. |  |  |  |
| Accessibility                                         | The area is easily accessible through several roads, the most important of which is King Fahd Road near the subject property.                                                                                                                                                                                                                                                           |  |  |  |

Satellite photo shows property location