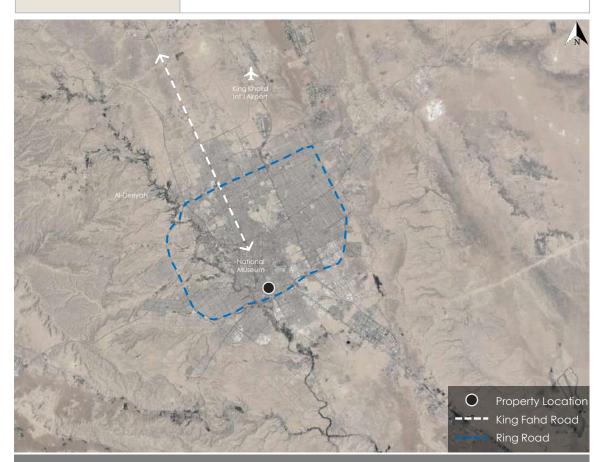

### 3.1 Property Location Analysis

### Description of the property at the city level

About Riyadh

Riyadh is the Capital of the Kingdom of Saudi Arabia, its largest city and the third largest Arab Capital by population. Riyadh is located in the middle of the Arabian Peninsula in the Najd Plateau, at an altitude of 600 meters above sea level. It is the headquarters of the Emirate of Riyadh region, according to the administrative division of the Saudi regions.

### Property location

| Surrounding attractions                 |         |                   |        |  |  |
|-----------------------------------------|---------|-------------------|--------|--|--|
| Attraction Distance Attraction Distance |         |                   |        |  |  |
| King Abdullah Financial<br>Center       | 14.5 km | Kingdom Center    | 4.5 km |  |  |
| Al Faisaliah Tower                      | 2.1 km  | King Fahd Library | 1.5 km |  |  |

## 3.1 Property Location Analysis

| Description of the property at the neighborhood level |                                                                                                                                                                                                                                                                                                                                                                                         |  |  |  |
|-------------------------------------------------------|-----------------------------------------------------------------------------------------------------------------------------------------------------------------------------------------------------------------------------------------------------------------------------------------------------------------------------------------------------------------------------------------|--|--|--|
| Description of the surrounding area                   | The area where the subject property is located is bounded by Makkah Al Mukarramah Raod followed by Part Of Al Olaya district to the north. Southbound runs King Saud Road followed by Al Murabba district. The east side of the property area is bounded by Al-Olaya Street followed by As Sulimaniyah district, while to the west is King Fahd Road followed by Al Mathar Ash Shamali. |  |  |  |
| Accessibility                                         | The area is easily accessible through several roads, the most important of which is King Fahd Road near the subject property.                                                                                                                                                                                                                                                           |  |  |  |