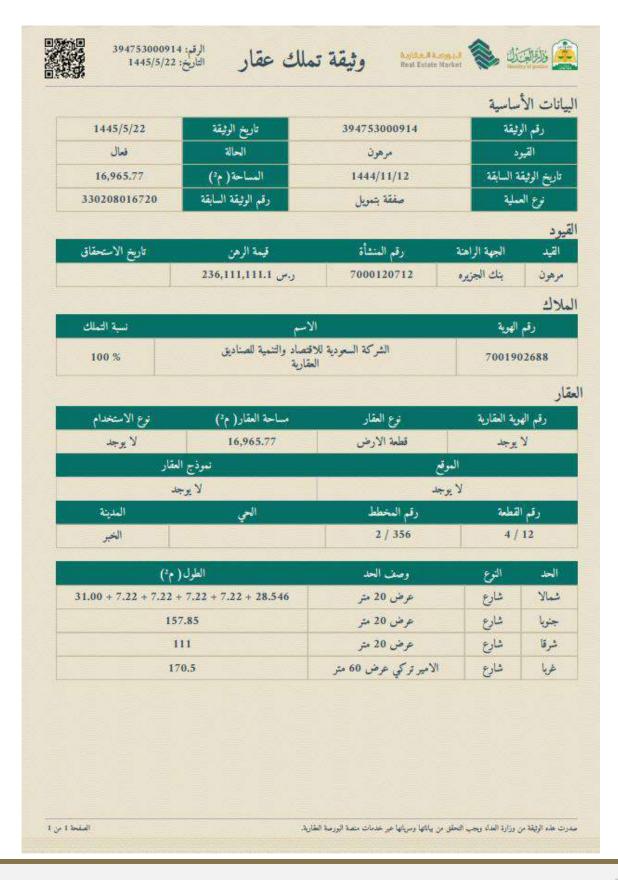

## 3.2 Property description and ownership

| Ownership information (Based on real estate ownership document) |               |                         |                                                                    |  |  |
|-----------------------------------------------------------------|---------------|-------------------------|--------------------------------------------------------------------|--|--|
| Client's name                                                   | SEDCO Capital | Owner's name            | Saudi Economic and<br>Development Company for<br>Real Estate Funds |  |  |
| document<br>number                                              | 499181002158  | document<br>date        | 08/05/1445 H                                                       |  |  |
| building<br>permit Number                                       | 27/2/2/2K     | building<br>permit Date | 13/04/1419 H                                                       |  |  |

| Property Information (Based on real estate ownership document) |             |             |                                             |  |  |
|----------------------------------------------------------------|-------------|-------------|---------------------------------------------|--|--|
| Province                                                       | Riyadh      | City        | Riyadh                                      |  |  |
| District                                                       | Al-Ma'athar | Street      | Shaddad Ibn Aous Street                     |  |  |
| No. of Plot                                                    | 9           | No. of Plan | 1376                                        |  |  |
| Property Type Hotel commercial building                        |             | Notes       | The property is mortgaged to bank al jazira |  |  |