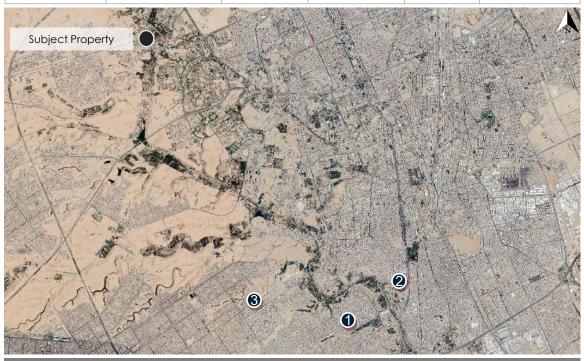

| Comparables List - Supermarket |                    |                     |               |          |                     |  |  |
|--------------------------------|--------------------|---------------------|---------------|----------|---------------------|--|--|
| Property ID                    | Transaction Type   | Transaction<br>Year | Rental value  | Area     | Rental value<br>/m² |  |  |
| Property 1                     | Asking Price Offer | 2024                | SAR 1,300,000 | 2,200 m² | SAR 590             |  |  |
| Property 2                     | Asking Price Offer | 2024                | SAR 2,100,000 | 4,306 m² | SAR 488             |  |  |
| Property 3                     | Asking Price Offer | 2024                | SAR 800,000   | 1,200 m² | SAR 666             |  |  |



Satellite photo showing subject property and comparables



#### 4.2.1 Income Approach- Discounted Cash Flow Method

We have conducted comparison to arrive at Supermarket Rents follows:

| Comparison Criteria                         | Subject   | Compo                 | arable 1                                      | Comparable 2          |                                                                     | Comparable 3          |              |
|---------------------------------------------|-----------|-----------------------|-----------------------------------------------|-----------------------|---------------------------------------------------------------------|-----------------------|--------------|
| Companson Ciliena                           | Property  | Description