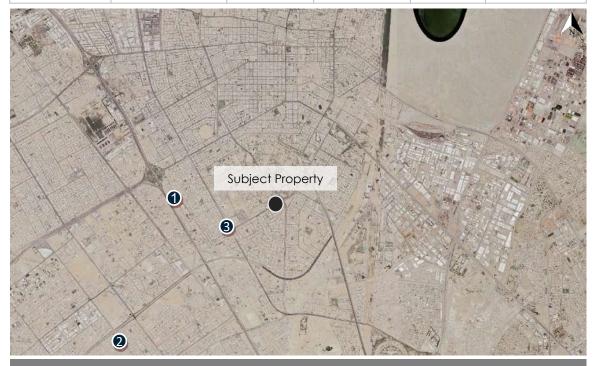

## 3.1 Property Location Analysis

| Description of the property at the neighborhood level |                                                                                                                                                                                                                                                                                                                                                                                         |  |  |  |
|-------------------------------------------------------|-----------------------------------------------------------------------------------------------------------------------------------------------------------------------------------------------------------------------------------------------------------------------------------------------------------------------------------------------------------------------------------------|--|--|--|
| Description of the surrounding area                   | The area where the subject property is located is bounded by Makkah Al Mukarramah Raod followed by Part Of Al Olaya district to the north. Southbound runs King Saud Road followed by Al Murabba district. The east side of the property area is bounded by Al-Olaya Street followed by As Sulimaniyah district, while to the west is King Fahd Road followed by Al Mathar Ash Shamali. |  |  |  |
| Accessibility                                         | The area is easily accessible through several roads, the most important of which is King Fahd Road near the subject property.                                                                                                                                                                                                                                                           |  |  |  |

Satellite photo shows property location