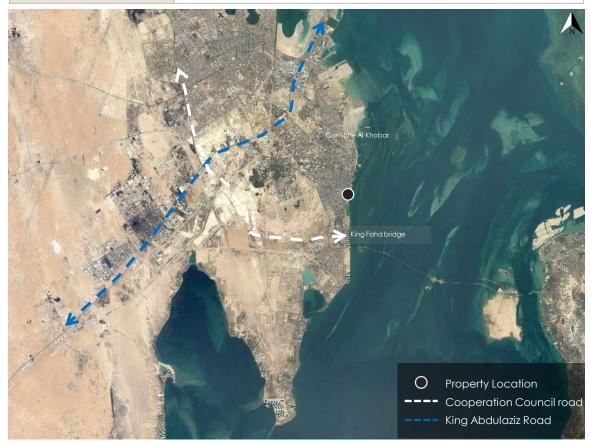

### 3.1 Property Location Analysis

## 3.1 Property Location Analysis

| Description of the property at the neighborhood level |                                                                                                                                                                                                                                                                                                                                                                                         |  |  |  |
|-------------------------------------------------------|-----------------------------------------------------------------------------------------------------------------------------------------------------------------------------------------------------------------------------------------------------------------------------------------------------------------------------------------------------------------------------------------|--|--|--|
| Description of the surrounding area                   | The area where the subject property is located is bounded by Makkah Al Mukarramah Raod followed by Part Of Al Olaya district to the north. Southbound runs King Saud Road followed by Al Murabba district. The east side of the property area is bounded by Al-Olaya Street followed by As Sulimaniyah district, while to the west is King Fahd Road followed by Al Mathar Ash Shamali. |  |  |  |
| Accessibility                                         | The area is easily accessible through several roads, the most important of which is King Fahd Road near the subject property.                                                                                                                                                                                                                                                           |  |  |  |

Satellite photo shows property location