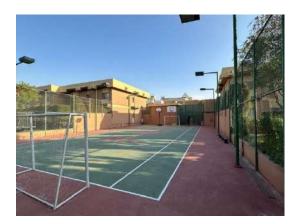

| Property specifications |                   |                                                      |  |  |
|-------------------------|-------------------|------------------------------------------------------|--|--|
|                         | BUA               | 6,574 m²                                             |  |  |
|                         | Height (floors)   | Basement + Ground floor + Mezzanine + 5 Upper floors |  |  |
| Chu, and and            | Age               | 24 years                                             |  |  |
| Structure               | Num. of buildings | 1                                                    |  |  |
|                         | Finishing         | Good                                                 |  |  |
|                         | Facilities        | Fire extinguishing system/Swimming pool/GYM/Parking  |  |  |
|                         | Use               | Residential – commercial                             |  |  |
| Zoning                  | Maximum footprint | 35%                                                  |  |  |
|                         | Maximum height    | Unlimited                                            |  |  |
|                         | Notes             | -                                                    |  |  |

# 3.4 External Property photos