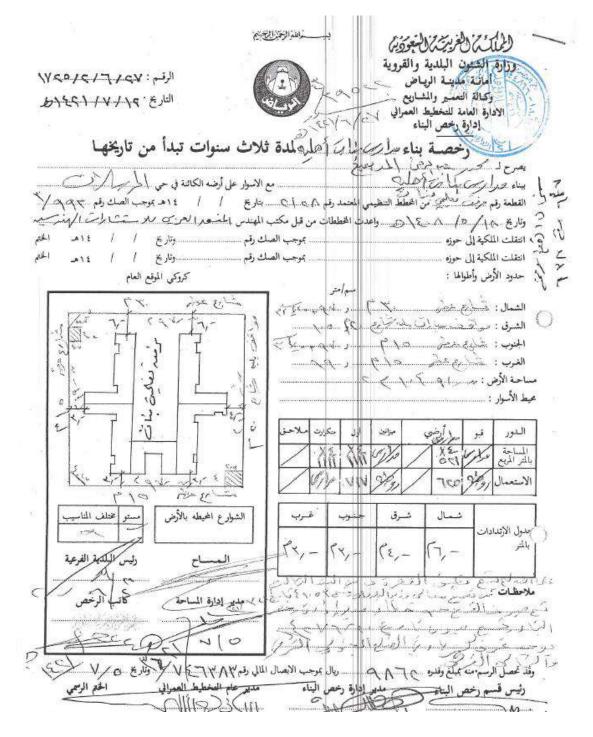

## 3.2 Property description and ownership

| Ownership information (Based on real estate ownership document) |               |                         |                                                                    |  |  |
|-----------------------------------------------------------------|---------------|-------------------------|--------------------------------------------------------------------|--|--|
| Client's name                                                   | SEDCO Capital | Owner's name            | Saudi Economic and<br>Development Company for<br>Real Estate Funds |  |  |
| document<br>number                                              | 499181002158  | document<br>date        | 08/05/1445 H                                                       |  |  |
| building<br>permit Number                                       | 27/2/2/2K     | building<br>permit Date | 13/04/1419 H                                                       |  |  |

| Property Information (Based on real estate ownership document) |             |             |                                             |  |  |
|----------------------------------------------------------------|-------------|-------------|---------------------------------------------|--|--|
| Province                                                       | Riyadh      | City        | Riyadh                                      |  |  |
| District                                                       | Al-Ma'athar | Street      | Shaddad Ibn Aous Street                     |  |  |
| No. of Plot                                                    | 9           | No. of Plan | 1376                                        |  |  |
| Property Type Hotel commercial building                        |             | Notes       | The property is mortgaged to bank al jazira |  |  |