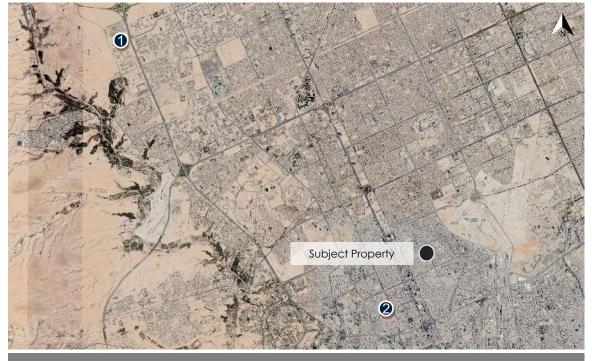

last year. The comparable contained here in are the best available indicators of market value for the subject property. Adjustments between the market data and the subject property were made for the elements identified in the next part.

| Comparables List - Villas |                    |                     |              |                 |  |  |
|---------------------------|--------------------|---------------------|--------------|-----------------|--|--|
| Property ID               | Transaction Type   | Transaction<br>Year | Rental value | Number of rooms |  |  |
| Property 1                | Asking Price Offer | 2024                | SAR 165,000  | 3               |  |  |
| Property 2                | Asking Price Offer | 2024                | SAR 150,000  | 3               |  |  |



Satellite photo showing subject property and comparables



#### 4.2.1 Income Approach- Discounted Cash Flow Method

We have conducted comparison to arrive at Villa Rents follows:

| Comparison Criteria                         |                           | Subject   | ject Comparable 1   |              | Comparable 2        |            |
|---------------------------------------------|---------------------------|-----------|---------------------|--------------|---------------------|------------|
|                                             |                           | Property  | Description         | Adjustment % | Description         | Adjustment |
| Trans                                       | Transaction Date          |           | 25/06/2024          |              | 25/06/2024