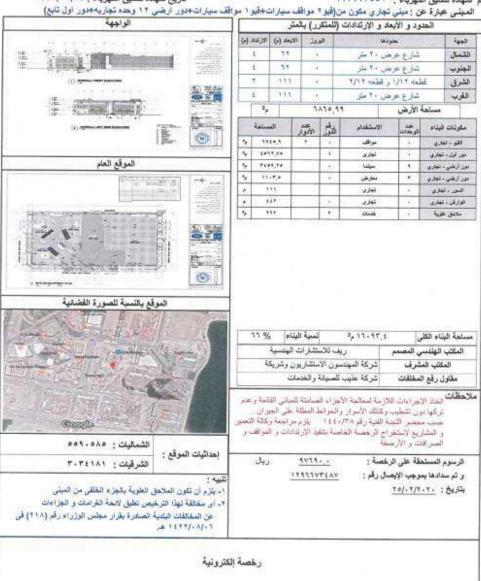

| Property Information (Based on real estate ownership document) |             |             |                                             |  |  |
|----------------------------------------------------------------|-------------|-------------|---------------------------------------------|--|--|
| Province                                                       | Riyadh      | City        | Riyadh                                      |  |  |
| District                                                       | Al-Ma'athar | Street      | Shaddad Ibn Aous Street                     |  |  |
| No. of Plot                                                    | 9           | No. of Plan | 1376                                        |  |  |
| Property Type Hotel commercial building                        |             | Notes       | The property is mortgaged to bank al jazira |  |  |

# 3.3 Property boundaries & lengths

|       | Property Dimensions (Based on real estate ownership document)                                                                                                                            |                |               |              |       |  |  |  |  |
|-------|------------------------------------------------------------------------------------------------------------------------------------------------------------------------------------------|----------------|---------------|--------------|-------|--|--|--|--|
| Views | length /m                                                                                                                                                                                | Street         | Road Category | Road width/m | Views |  |  |  |  |
| North | 46                                                                                                                                                                                       | Street         | Internal      | 10           | 3     |  |  |  |  |
| South | 53.65                                                                                                                                                                                    | Street         | Internal      | 20           | 1     |  |  |  |  |
| East  | 30                                                                                                                                                                                       | Street         | Internal      | 15           | 2     |  |  |  |  |
| West  | 30.96                                                                                                                                                                                    | 30.96 Neighbor |               |              |       |  |  |  |  |
| Notes | - There is a difference in the western boundary of the property, where according to the document of ownership of the property (land) and according to the spatial gate (Al Wara street). |                |               |              |       |  |  |  |  |

| Property specifications |                   |                                                      |  |  |
|-------------------------|-------------------|------------------------------------------------------|--|--|
|                         | BUA               | 6,574 m²                                             |  |  |
|                         | Height (floors)   | Basement + Ground floor + Mezzanine + 5 Upper floors |  |  |
| Chu, and and            | Age               | 24 years                                             |  |  |
| Structure               | Num. of buildings | 1                                                    |  |  |
|                         | Finishing         | Good                                                 |  |  |
|                         | Facilities        | Fire extinguishing system/Swimming pool/GYM/Parking  |  |  |
|                         | Use               | Residential – commercial                             |  |  |
| Zoning                  | Maximum footprint | 35%                                                  |  |  |
|                         | Maximum height    | Unlimited                                            |  |  |
|                         | Notes             | -                                                    |  |  |