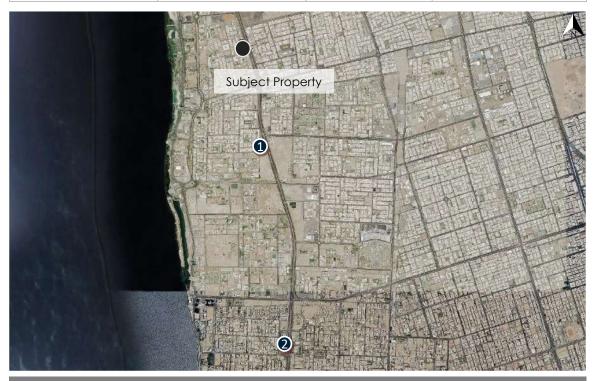

## 3.1 Property Location Analysis

| Description of the property at the neighborhood level |                                                                                                                                                                                                                                                                                                                                                                                         |  |  |  |
|-------------------------------------------------------|-----------------------------------------------------------------------------------------------------------------------------------------------------------------------------------------------------------------------------------------------------------------------------------------------------------------------------------------------------------------------------------------|--|--|--|
| Description of the surrounding area                   | The area where the subject property is located is bounded by Makkah Al Mukarramah Raod followed by Part Of Al Olaya district to the north. Southbound runs King Saud Road followed by Al Murabba district. The east side of the property area is bounded by Al-Olaya Street followed by As Sulimaniyah district, while to the west is King Fahd Road followed by Al Mathar Ash Shamali. |  |  |  |
| Accessibility                                         | The area is easily accessible through several roads, the most important of which is King Fahd Road near the subject property.                                                                                                                                                                                                                                                           |  |  |  |

Satellite photo shows property location