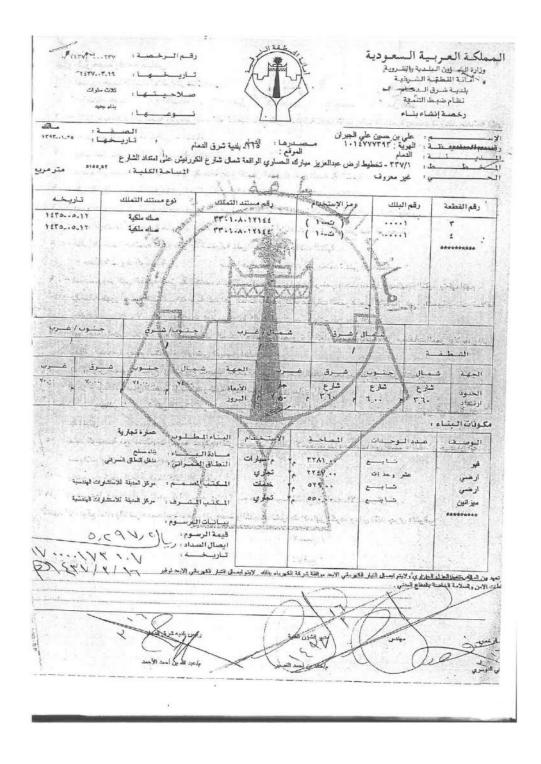

## 3.2 Property description and ownership

| Ownership information (Based on real estate ownership document) |               |                         |                                                                    |  |  |
|-----------------------------------------------------------------|---------------|-------------------------|--------------------------------------------------------------------|--|--|
| Client's name                                                   | SEDCO Capital | Owner's name            | Saudi Economic and<br>Development Company for<br>Real Estate Funds |  |  |
| document<br>number                                              | 499181002158  | document<br>date        | 08/05/1445 H                                                       |  |  |
| building<br>permit Number                                       | 27/2/2/2K     | building<br>permit Date | 13/04/1419 H                                                       |  |  |

| Property Information (Based on real estate ownership document) |             |             |                                             |  |  |
|----------------------------------------------------------------|-------------|-------------|---------------------------------------------|--|--|
| Province                                                       | Riyadh      | City        | Riyadh                                      |  |  |
| District                                                       | Al-Ma'athar | Street      | Shaddad Ibn Aous Street                     |  |  |
| No. of Plot                                                    | 9           | No. of Plan | 1376                                        |  |  |
| Property Type Hotel commercial building                        |             | Notes       | The property is mortgaged to bank al jazira |  |  |