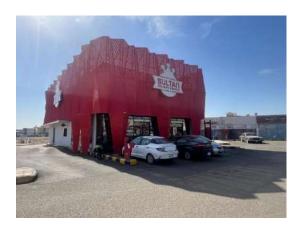

|                |               |                      |
|-------------------------|---------------|----------------|---------------|----------------------|
| Boys School             | Mosque        | Sewerage       | Water         | Electricity          |
| ✓                       | ✓             | ✓              | ✓             | ✓                    |
| Phone                   | Civil defense | police station | Health center | Girls school         |
| ✓                       | ✓             | ✓              | ✓             | ✓                    |
| Municipal works         | Post Mail     | Commercial     | Park          | Storm water drainage |
| ✓                       | ✓             | ✓              | ✓             | ✓                    |



# 3.4 Property photos















# 3.5 Analysis summary

|                | Analysis summary