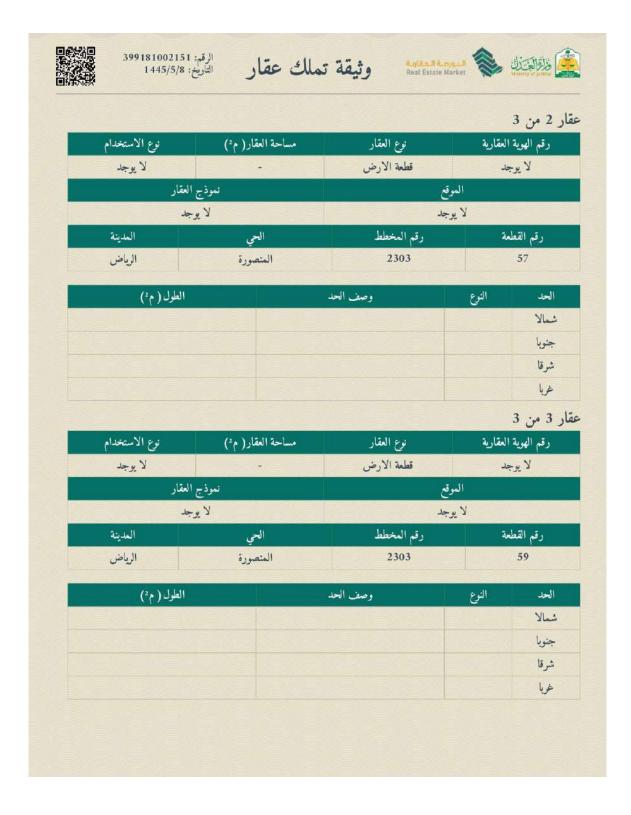

## 3.2 Property description and ownership

| Ownership information (Based on real estate ownership document) |               |                         |                                                                    |  |  |
|-----------------------------------------------------------------|---------------|-------------------------|--------------------------------------------------------------------|--|--|
| Client's name                                                   | SEDCO Capital | Owner's name            | Saudi Economic and<br>Development Company for<br>Real Estate Funds |  |  |
| document<br>number                                              | 499181002158  | document<br>date        | 08/05/1445 H                                                       |  |  |
| building<br>permit Number                                       | 27/2/2/2K     | building<br>permit Date | 13/04/1419 H                                                       |  |  |

| Property Information (Based on real estate ownership document) |             |             |                                             |  |  |
|----------------------------------------------------------------|-------------|-------------|---------------------------------------------|--|--|
| Province                                                       | Riyadh      | City        | Riyadh                                      |  |  |
| District                                                       | Al-Ma'athar | Street      | Shaddad Ibn Aous Street                     |  |  |
| No. of Plot                                                    | 9           | No. of Plan | 1376                                        |  |  |
| Property Type Hotel commercial building                        |             | Notes       | The property is mortgaged to bank al jazira |  |  |