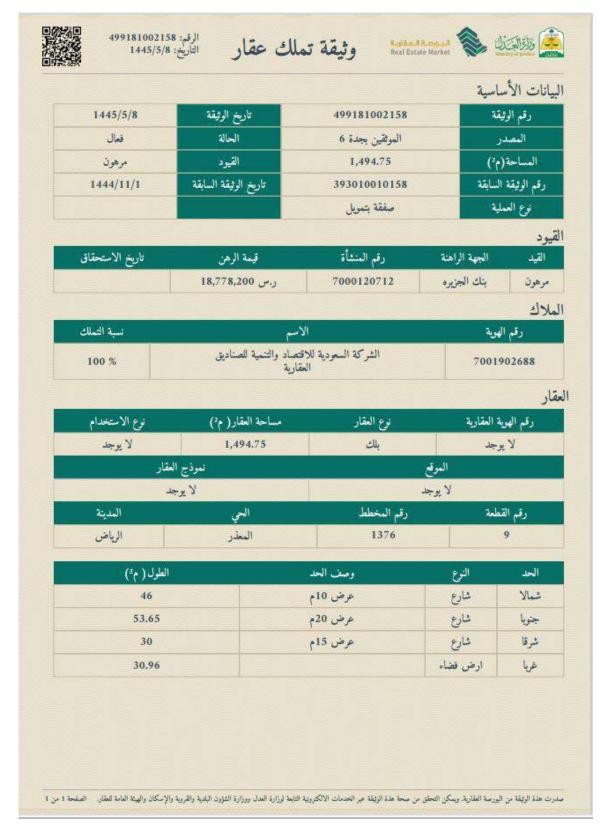

## 3.2 Property description and ownership

| Ownership information (Based on real estate ownership document) |               |                         |                                                                    |  |  |
|-----------------------------------------------------------------|---------------|-------------------------|--------------------------------------------------------------------|--|--|
| Client's name                                                   | SEDCO Capital | Owner's name            | Saudi Economic and<br>Development Company for<br>Real Estate Funds |  |  |
| document<br>number                                              | 499181002158  | document<br>date        | 08/05/1445 H                                                       |  |  |
| building<br>permit Number                                       | 27/2/2/2K     | building<br>permit Date | 13/04/1419 H                                                       |  |  |

| Property Information (Based on real estate ownership document) |             |             |                                             |  |  |
|----------------------------------------------------------------|-------------|-------------|---------------------------------------------|--|--|
| Province                                                       | Riyadh      | City        | Riyadh                                      |  |  |
| District                                                       | Al-Ma'athar | Street      | Shaddad Ibn Aous Street                     |  |  |
| No. of Plot                                                    | 9           | No. of Plan | 1376                                        |  |  |
| Property Type Hotel commercial building                        |             | Notes       | The property is mortgaged to bank al jazira |  |  |

#### https://goo.gl/maps/VCLQEgAbfv7NbQbf6

| Asset                   | Land area   | BUA      | GFA |
|-------------------------|-------------|----------|-----|
| Property specifications | 1,494.75 m² | 6,574 m² | -   |
| Notes                   |             | -        |     |

# 3.3 Property boundaries & lengths

|       | Property Dimensions (Based on real estate ownership document)                                                                                                                            |                |               |              |       |  |  |  |  |
|-------|------------------------------------------------------------------------------------------------------------------------------------------------------------------------------------------|----------------|---------------|--------------|-------|--|--|--|--|
| Views | length /m                                                                                                                                                                                | Street         | Road Category | Road width/m | Views |  |  |  |  |
| North | 46                                                                                                                                                                                       | Street         | Internal      | 10           | 3     |  |  |  |  |
| South | 53.65                                                                                                                                                                                    | Street         | Internal      | 20           | 1     |  |  |  |  |
| East  | 30                                                                                                                                                                                       | Street         | Internal      | 15           | 2     |  |  |  |  |
| West  | 30.96                                                                                                                                                                                    | 30.96 Neighbor |               |              |       |  |  |  |  |
| Notes | - There is a difference in the western boundary of the property, where according to the document of ownership of the property (land) and according to the spatial gate (Al Wara street). |                |               |              |       |  |  |  |  |