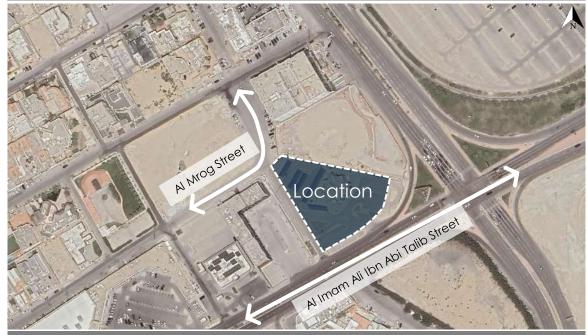

Satellite photo shows property location

Satellite photo shows subject property location