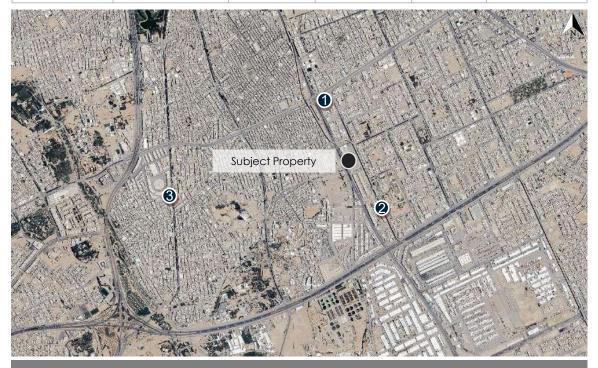

## 3.1 Property Location Analysis

| Description of the property at the neighborhood level |                                                                                                                                                                                                                                                                                                                                                                                         |  |  |  |
|-------------------------------------------------------|-----------------------------------------------------------------------------------------------------------------------------------------------------------------------------------------------------------------------------------------------------------------------------------------------------------------------------------------------------------------------------------------|--|--|--|
| Description of the surrounding area                   | The area where the subject property is located is bounded by Makkah Al Mukarramah Raod followed by Part Of Al Olaya district to the north. Southbound runs King Saud Road followed by Al Murabba district. The east side of the property area is bounded by Al-Olaya Street followed by As Sulimaniyah district, while to the west is King Fahd Road followed by Al Mathar Ash Shamali. |  |  |  |
| Accessibility                                         | The area is easily accessible through several roads, the most important of which is King Fahd Road near the subject property.                                                                                                                                                                                                                                                           |  |  |  |

Satellite photo shows property location