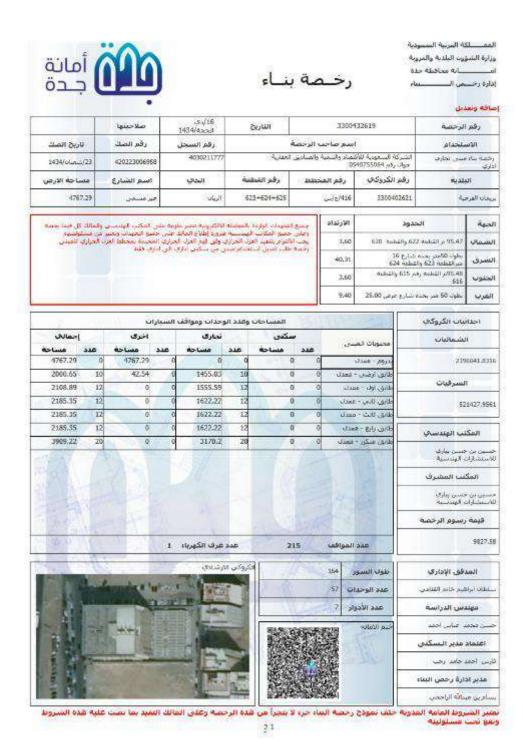

## 3.2 Property description and ownership

| Ownership information (Based on real estate ownership document) |               |                         |                                                                    |  |  |
|-----------------------------------------------------------------|---------------|-------------------------|--------------------------------------------------------------------|--|--|
| Client's name                                                   | SEDCO Capital | Owner's name            | Saudi Economic and<br>Development Company for<br>Real Estate Funds |  |  |
| document<br>number                                              | 499181002158  | document<br>date        | 08/05/1445 H                                                       |  |  |
| building<br>permit Number                                       | 27/2/2/2K     | building<br>permit Date | 13/04/1419 H                                                       |  |  |

| Property specifications |                   |                                                      |  |  |
|-------------------------|-------------------|------------------------------------------------------|--|--|
|                         | BUA               | 6,574 m²                                             |  |  |
|                         | Height (floors)   | Basement + Ground floor + Mezzanine + 5 Upper floors |  |  |
| Chu, and and            | Age               | 24 years                                             |  |  |
| Structure               | Num. of buildings | 1                                                    |  |  |
|                         | Finishing         | Good                                                 |  |  |
|                         | Facilities        | Fire extinguishing system/Swimming pool/GYM/Parking  |  |  |
|                         | Use               | Residential – commercial                             |  |  |
| Zoning                  | Maximum footprint | 35%                                                  |  |  |
|                         | Maximum height    | Unlimited                                            |  |  |
|                         | Notes             | -                                                    |  |  |