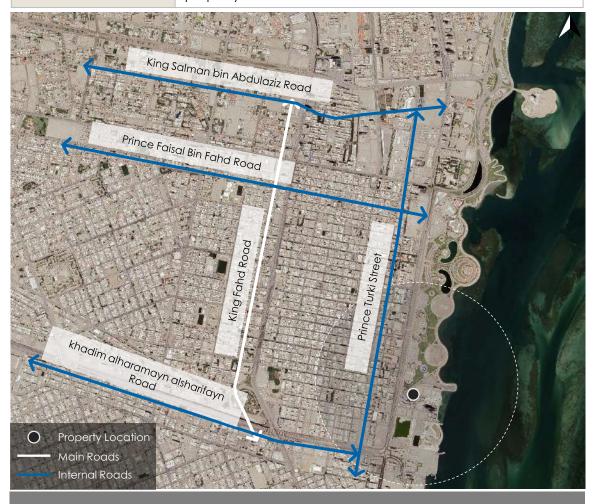

## 3.1 Property Location Analysis

| Description of the property at the neighborhood level |                                                                                                                                                                                                                                                                                                                                                                                         |  |  |  |
|-------------------------------------------------------|-----------------------------------------------------------------------------------------------------------------------------------------------------------------------------------------------------------------------------------------------------------------------------------------------------------------------------------------------------------------------------------------|--|--|--|
| Description of the surrounding area                   | The area where the subject property is located is bounded by Makkah Al Mukarramah Raod followed by Part Of Al Olaya district to the north. Southbound runs King Saud Road followed by Al Murabba district. The east side of the property area is bounded by Al-Olaya Street followed by As Sulimaniyah district, while to the west is King Fahd Road followed by Al Mathar Ash Shamali. |  |  |  |
| Accessibility                                         | The area is easily accessible through several roads, the most important of which is King Fahd Road near the subject property.                                                                                                                                                                                                                                                           |  |  |  |

Satellite photo shows subject property location