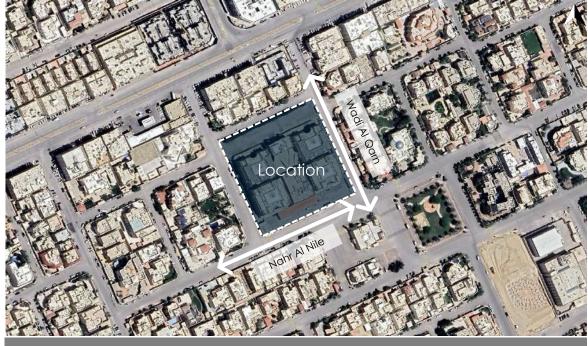

Satellite photo shows subject property location

# 3.3 Property boundaries & lengths

|       | Property Dimensions (Based on real estate ownership document)                                                                                                                            |                |               |              |       |  |  |  |  |
|-------|------------------------------------------------------------------------------------------------------------------------------------------------------------------------------------------|----------------|---------------|--------------|-------|--|--|--|--|
| Views | length /m                                                                                                                                                                                | Street         | Road Category | Road width/m | Views |  |  |  |  |
| North | 46                                                                                                                                                                                       | Street         | Internal      | 10           | 3     |  |  |  |  |
| South | 53.65                                                                                                                                                                                    | Street         | Internal      | 20           | 1     |  |  |  |  |
| East  | 30                                                                                                                                                                                       | Street         | Internal      | 15           | 2     |  |  |  |  |
| West  | 30.96                                                                                                                                                                                    | 30.96 Neighbor |               |              |       |  |  |  |  |
| Notes | - There is a difference in the western boundary of the property, where according to the document of ownership of the property (land) and according to the spatial gate (Al Wara street). |                |               |              |       |  |  |  |  |