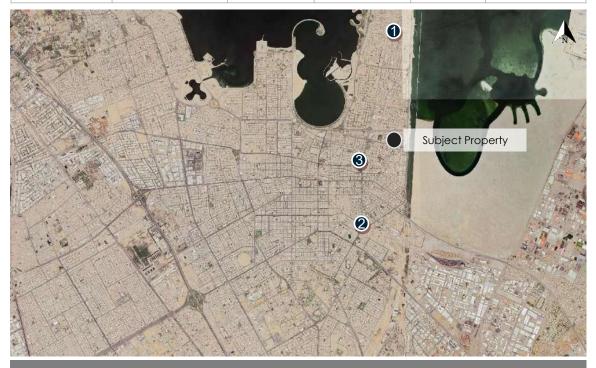

### 3.1 Property Location Analysis

### Description of the property at the city level

About Riyadh

Riyadh is the Capital of the Kingdom of Saudi Arabia, its largest city and the third largest Arab Capital by population. Riyadh is located in the middle of the Arabian Peninsula in the Najd Plateau, at an altitude of 600 meters above sea level. It is the headquarters of the Emirate of Riyadh region, according to the administrative division of the Saudi regions.

### Property location

| Surrounding attractions                 |         |                   |        |  |  |
|-----------------------------------------|---------|-------------------|--------|--|--|
| Attraction Distance Attraction Distance |         |                   |        |  |  |
| King Abdullah Financial<br>Center       | 14.5 km | Kingdom Center    | 4.5 km |  |  |
| Al Faisaliah Tower                      | 2.1 km  | King Fahd Library | 1.5 km |  |  |

## 3.1 Property Location Analysis

| Description of the property at the neighborhood level |                                                                                                                                                                                                                                                                                                                                                                                         |  |  |  |
|-------------------------------------------------------|-----------------------------------------------------------------------------------------------------------------------------------------------------------------------------------------------------------------------------------------------------------------------------------------------------------------------------------------------------------------------------------------|--|--|--|
| Description of the surrounding area                   | The area where the subject property is located is bounded by Makkah Al Mukarramah Raod followed by Part Of Al Olaya district to the north. Southbound runs King Saud Road followed by Al Murabba district. The east side of the property area is bounded by Al-Olaya Street followed by As Sulimaniyah district, while to the west is King Fahd Road followed by Al Mathar Ash Shamali. |  |  |  |
| Accessibility                                         | The area is easily accessible through several roads, the most important of which is King Fahd Road near the subject property.                                                                                                                                                                                                                                                           |  |  |  |

Satellite photo shows property location