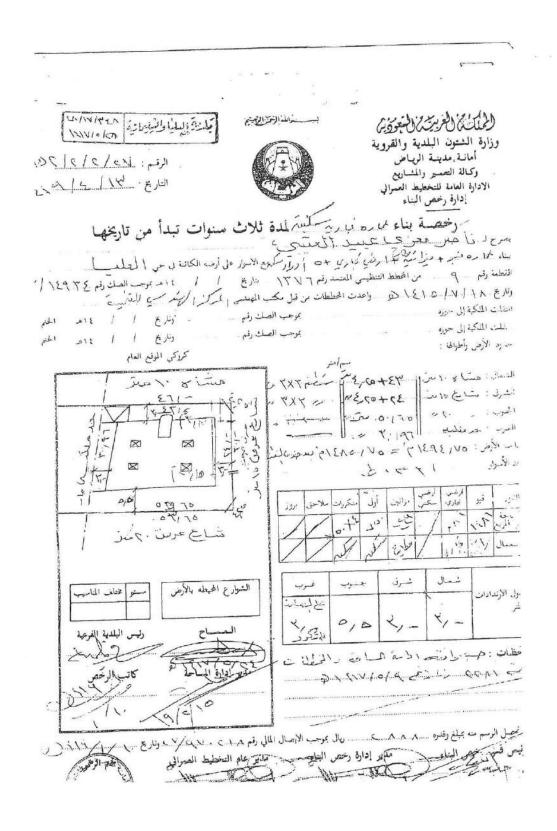

## 3.2 Property description and ownership

| Ownership information (Based on real estate ownership document) |               |                         |                                                                    |  |  |
|-----------------------------------------------------------------|---------------|-------------------------|--------------------------------------------------------------------|--|--|
| Client's name                                                   | SEDCO Capital | Owner's name            | Saudi Economic and<br>Development Company for<br>Real Estate Funds |  |  |
| document<br>number                                              | 499181002158  | document<br>date        | 08/05/1445 H                                                       |  |  |
| building<br>permit Number                                       | 27/2/2/2K     | building<br>permit Date | 13/04/1419 H                                                       |  |  |