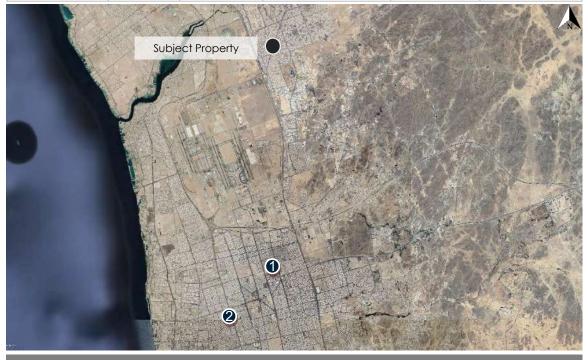

## 3.1 Property Location Analysis

| Description of the property at the neighborhood level |                                                                                                                                                                                                                                                                                                                                                                                         |  |  |  |
|-------------------------------------------------------|-----------------------------------------------------------------------------------------------------------------------------------------------------------------------------------------------------------------------------------------------------------------------------------------------------------------------------------------------------------------------------------------|--|--|--|
| Description of the surrounding area                   | The area where the subject property is located is bounded by Makkah Al Mukarramah Raod followed by Part Of Al Olaya district to the north. Southbound runs King Saud Road followed by Al Murabba district. The east side of the property area is bounded by Al-Olaya Street followed by As Sulimaniyah district, while to the west is King Fahd Road followed by Al Mathar Ash Shamali. |  |  |  |
| Accessibility                                         | The area is easily accessible through several roads, the most important of which is King Fahd Road near the subject property.                                                                                                                                                                                                                                                           |  |  |  |

Satellite photo shows property location