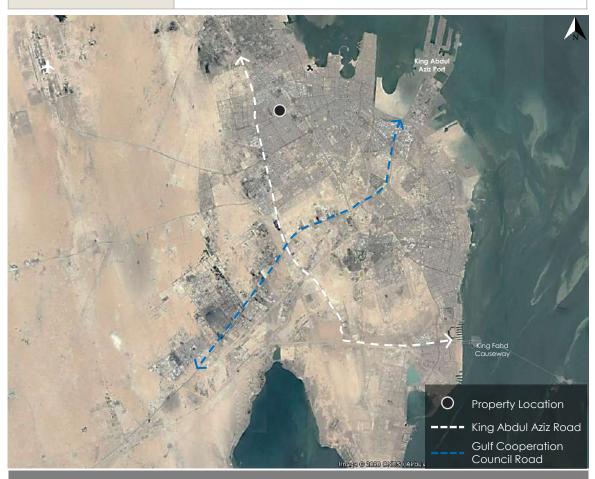

### 3.1 Property Location Analysis

### Description of the property at the city level

About Riyadh

Riyadh is the Capital of the Kingdom of Saudi Arabia, its largest city and the third largest Arab Capital by population. Riyadh is located in the middle of the Arabian Peninsula in the Najd Plateau, at an altitude of 600 meters above sea level. It is the headquarters of the Emirate of Riyadh region, according to the administrative division of the Saudi regions.

### Property location

| Surrounding attractions                 |         |                   |        |  |  |
|-----------------------------------------|---------|-------------------|--------|--|--|
| Attraction Distance Attraction Distance |         |                   |        |  |  |
| King Abdullah Financial<br>Center       | 14.5 km | Kingdom Center    | 4.5 km |  |  |
| Al Faisaliah Tower                      | 2.1 km  | King Fahd Library | 1.5 km |  |  |

## 3.1 Property Location Analysis

| Description of the property at the neighborhood level |                                                                                                                                                                                                                                                                                                                                                                                         |  |  |  |
|-------------------------------------------------------|-----------------------------------------------------------------------------------------------------------------------------------------------------------------------------------------------------------------------------------------------------------------------------------------------------------------------------------------------------------------------------------------|--|--|--|
| Description of the surrounding area                   | The area where the subject property is located is bounded by Makkah Al Mukarramah Raod followed by Part Of Al Olaya district to the north. Southbound runs King Saud Road followed by Al Murabba district. The east side of the property area is bounded by Al-Olaya Street followed by As Sulimaniyah district, while to the west is King Fahd Road followed by Al Mathar Ash Shamali. |  |  |  |
| Accessibility                                         | The area is easily accessible through several roads, the most important of which is King Fahd Road near the subject property.                                                                                                                                                                                                                                                           |  |  |  |