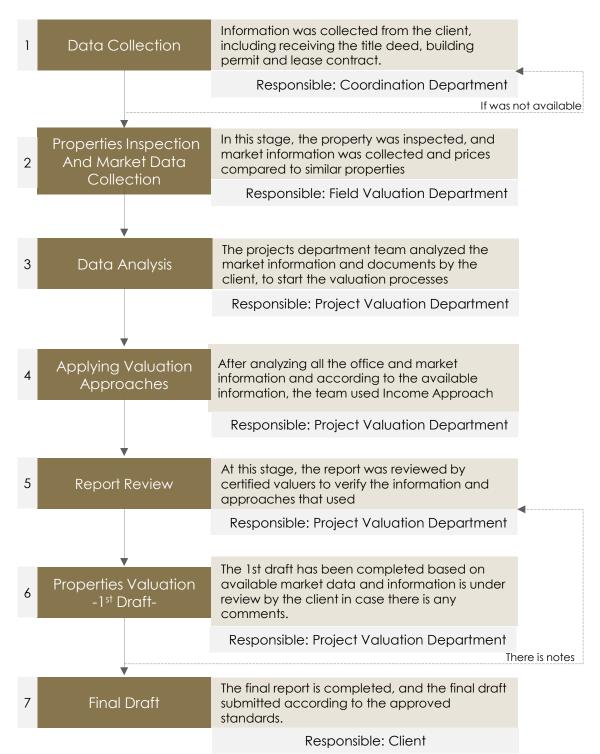

### 2 Reporting Methodology

3. Based on the International Valuation Standards ("IVS") (Standard 102), the figure below shows the steps of the valuation process and the mechanism of work for Esnad:

Certified Valuer - TAQEEM membership No.: 1210000934 Certified Valuer - TAQEEM membership issue date: 10/11/1438 H