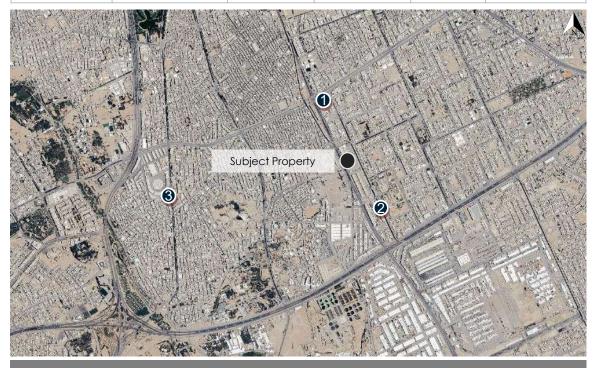

## 3.1 Property Location Analysis

| Description of the property at the neighborhood level |                                                                                                                                                                                                                                                                                                                                                                                         |  |  |  |
|-------------------------------------------------------|-----------------------------------------------------------------------------------------------------------------------------------------------------------------------------------------------------------------------------------------------------------------------------------------------------------------------------------------------------------------------------------------|--|--|--|
| Description of the surrounding area                   | The area where the subject property is located is bounded by Makkah Al Mukarramah Raod followed by Part Of Al Olaya district to the north. Southbound runs King Saud Road followed by Al Murabba district. The east side of the property area is bounded by Al-Olaya Street followed by As Sulimaniyah district, while to the west is King Fahd Road followed by Al Mathar Ash Shamali. |  |  |  |
| Accessibility                                         | The area is easily accessible through several roads, the most important of which is King Fahd Road near the subject property.                                                                                                                                                                                                                                                           |  |  |  |

Satellite photo shows property location