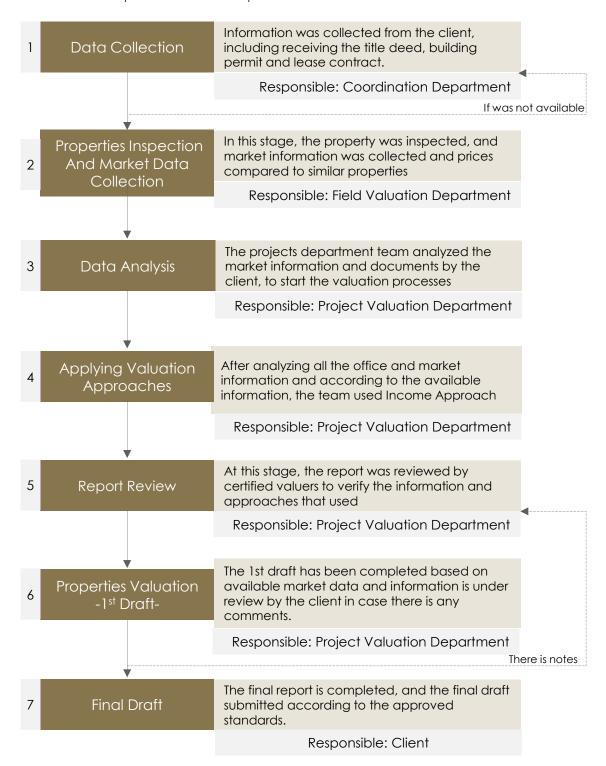

### 2 Reporting Methodology

3. Based on the International Valuation Standards ("IVS") (Standard 102), the figure below shows the steps of the valuation process and the mechanism of work for Esnad:

Certified Valuer - TAQEEM membership No.: 1210000934 Certified Valuer - TAQEEM membership issue date: 10/11/1438 H