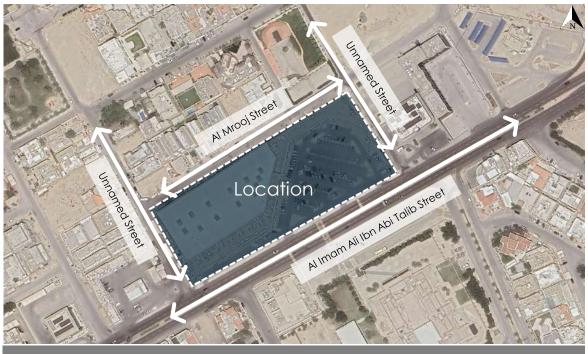

### 3.1 Property Location Analysis

### Description of the property at the city level

About Riyadh

Riyadh is the Capital of the Kingdom of Saudi Arabia, its largest city and the third largest Arab Capital by population. Riyadh is located in the middle of the Arabian Peninsula in the Najd Plateau, at an altitude of 600 meters above sea level. It is the headquarters of the Emirate of Riyadh region, according to the administrative division of the Saudi regions.

### Property location

| Surrounding attractions                 |         |                   |        |  |  |
|-----------------------------------------|---------|-------------------|--------|--|--|
| Attraction Distance Attraction Distance |         |                   |        |  |  |
| King Abdullah Financial<br>Center       | 14.5 km | Kingdom Center    | 4.5 km |  |  |
| Al Faisaliah Tower                      | 2.1 km  | King Fahd Library | 1.5 km |  |  |

## 3.1 Property Location Analysis

| Description of the property at the neighborhood level |                                                                                                                                                                                                                                                                                                                                                                                         |  |  |  |
|-------------------------------------------------------|-----------------------------------------------------------------------------------------------------------------------------------------------------------------------------------------------------------------------------------------------------------------------------------------------------------------------------------------------------------------------------------------|--|--|--|
| Description of the surrounding area                   | The area where the subject property is located is bounded by Makkah Al Mukarramah Raod followed by Part Of Al Olaya district to the north. Southbound runs King Saud Road followed by Al Murabba district. The east side of the property area is bounded by Al-Olaya Street followed by As Sulimaniyah district, while to the west is King Fahd Road followed by Al Mathar Ash Shamali. |  |  |  |
| Accessibility                                         | The area is easily accessible through several roads, the most important of which is King Fahd Road near the subject property.                                                                                                                                                                                                                                                           |  |  |  |

Satellite photo shows property location