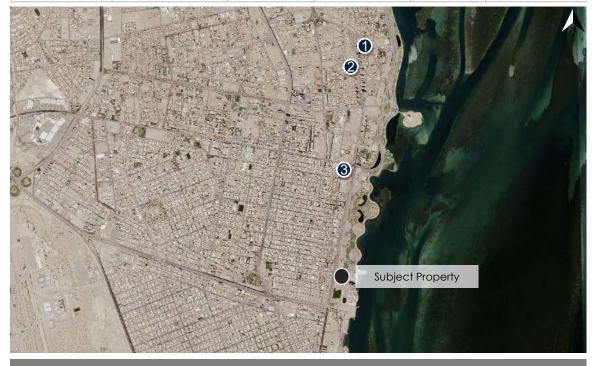

## 3.1 Property Location Analysis

| Description of the property at the neighborhood level |                                                                                                                                                                                                                                                                                                                                                                                         |  |  |  |
|-------------------------------------------------------|-----------------------------------------------------------------------------------------------------------------------------------------------------------------------------------------------------------------------------------------------------------------------------------------------------------------------------------------------------------------------------------------|--|--|--|
| Description of the surrounding area                   | The area where the subject property is located is bounded by Makkah Al Mukarramah Raod followed by Part Of Al Olaya district to the north. Southbound runs King Saud Road followed by Al Murabba district. The east side of the property area is bounded by Al-Olaya Street followed by As Sulimaniyah district, while to the west is King Fahd Road followed by Al Mathar Ash Shamali. |  |  |  |
| Accessibility                                         | The area is easily accessible through several roads, the most important of which is King Fahd Road near the subject property.                                                                                                                                                                                                                                                           |  |  |  |

Satellite photo shows property location