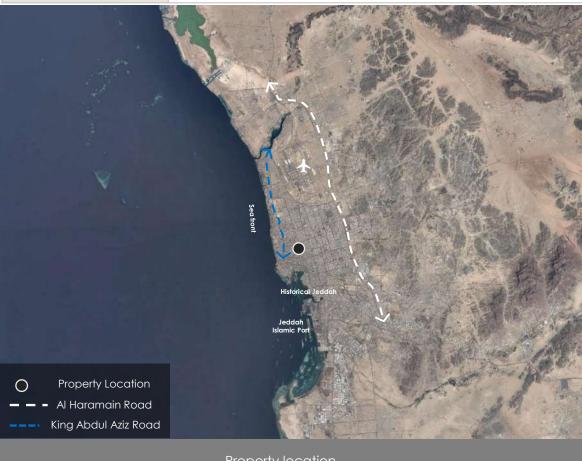

### Description of the property at the city level

About Riyadh

Riyadh is the Capital of the Kingdom of Saudi Arabia, its largest city and the third largest Arab Capital by population. Riyadh is located in the middle of the Arabian Peninsula in the Najd Plateau, at an altitude of 600 meters above sea level. It is the headquarters of the Emirate of Riyadh region, according to the administrative division of the Saudi regions.

### Property location

| Surrounding attractions                 |         |                   |        |  |  |
|-----------------------------------------|---------|-------------------|--------|--|--|
| Attraction Distance Attraction Distance |         |                   |        |  |  |
| King Abdullah Financial<br>Center       | 14.5 km | Kingdom Center    | 4.5 km |  |  |
| Al Faisaliah Tower                      | 2.1 km  | King Fahd Library | 1.5 km |  |  |

## 3.1 Property Location Analysis

| Description of the property at the neighborhood level |                                                                                                                                                                                                                                                                                                                                                                                         |  |  |  |
|-------------------------------------------------------|-----------------------------------------------------------------------------------------------------------------------------------------------------------------------------------------------------------------------------------------------------------------------------------------------------------------------------------------------------------------------------------------|--|--|--|
| Description of the surrounding area                   | The area where the subject property is located is bounded by Makkah Al Mukarramah Raod followed by Part Of Al Olaya district to the north. Southbound runs King Saud Road followed by Al Murabba district. The east side of the property area is bounded by Al-Olaya Street followed by As Sulimaniyah district, while to the west is King Fahd Road followed by Al Mathar Ash Shamali. |  |  |  |
| Accessibility                                         | The area is easily accessible through several roads, the most important of which is King Fahd Road near the subject property.                                                                                                                                                                                                                                                           |  |  |  |