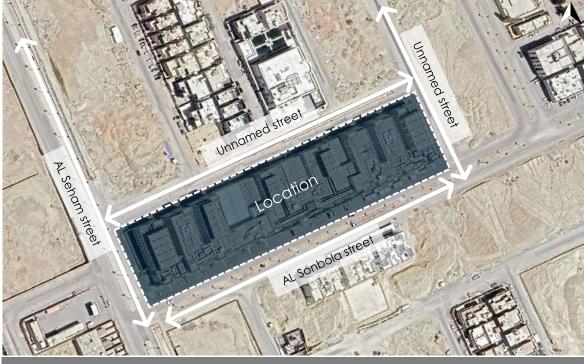

Satellite photo shows subject property location

# 3.3 Property boundaries & lengths

|       | Property Dimensions (Based on real estate ownership document)                                                                                                                            |                |               |              |       |  |  |  |  |
|-------|------------------------------------------------------------------------------------------------------------------------------------------------------------------------------------------|----------------|---------------|--------------|-------|--|--|--|--|
| Views | length /m                                                                                                                                                                                | Street         | Road Category | Road width/m | Views |  |  |  |  |
| North | 46                                                                                                                                                                                       | Street         | Internal      | 10           | 3     |  |  |  |  |
| South | 53.65                                                                                                                                                                                    | Street         | Internal      | 20           | 1     |  |  |  |  |
| East  | 30                                                                                                                                                                                       | Street         | Internal      | 15           | 2     |  |  |  |  |
| West  | 30.96                                                                                                                                                                                    | 30.96 Neighbor |               |              |       |  |  |  |  |
| Notes | - There is a difference in the western boundary of the property, where according to the document of ownership of the property (land) and according to the spatial gate (Al Wara street). |                |               |              |       |  |  |  |  |